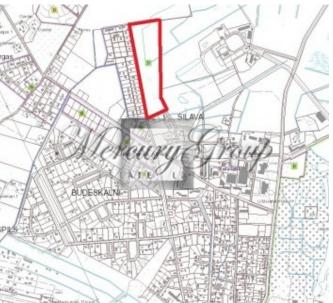

### ID: 10058 WWW.ESTATELATVIA.COM TEL./VIBER/WHATSAPP: + 37129642499

ID code: **10058** 

Location: Riga district / Salaspils

Type: Land

Land area: **84100.00 m<sup>2</sup>** 

Price: To buy: 250 000 EUR

### **Description**

A land plot for the development of a village for sale. Excellent infrastructure and convenient location - in a beautiful and comfortable place in the private sector in Salaspils, 20 minutes drive to Old Riga. There is an asphalted access road to the village. A bus and a shuttle bus stops are just 300 meters away. Kindergarten - 200 meters. The land plot borders with the inhabited private village of Brīvlauki.

The village has 51 plots. It is suitable for building private houses, twin houses or row houses. Building density 30%. On two plots of land it is allowed to build an apartment building up to 3 floors. The total area of the land is 8.41 ha.

A detailed layout was approved for 28 land plots of 1200 - 4562 m2 each. Also, the property includes 3.45 hectares of forest land, which, if the status is changed, can be further divided into 23 plots.