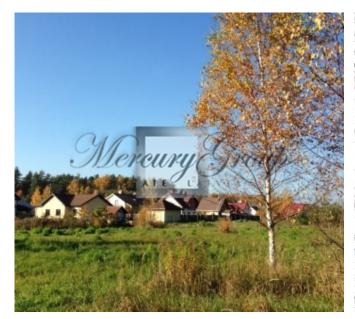

### **Description**

A land plot for the development of a village for sale. Excellent infrastructure and convenient location - in a beautiful and comfortable place in the private sector in Salaspils, 20 minutes drive to Old Riga. There is an asphalted access road to the village. A bus and a shuttle bus stops are just 300 meters away. Kindergarten - 200 meters. The land plot borders with the inhabited private village of Brīvlauki.

The village has 51 plots. It is suitable for building private houses, twin houses or row houses. Building density 30%. On two plots of land it is allowed to build an apartment building up to 3 floors. The total area of the land is 8.41 ha.