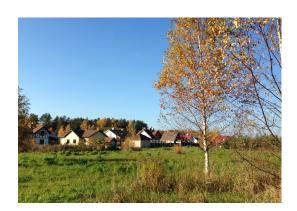

### **Description**

A land plot for the development of a village for sale. Excellent infrastructure and convenient location - in a beautiful and comfortable place in the private sector in Salaspils, 20 minutes drive to Old Riga. There is an asphalted access road to the village. A bus and a shuttle bus stops are just 300 meters away. Kindergarten - 200 meters. The land plot borders with the inhabited private village of Brīvlauki.

The village has 51 plots. It is suitable for building private houses, twin houses or row houses. Building density 30%. On two plots of land it is allowed to build an apartment building up to 3 floors. The total area of the land is 8.41 ha.