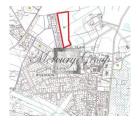

The village has 51 plots. It is suitable for building private houses, twin houses or row houses. Building density 30%. On two plots of land it is allowed to build an apartment building up to 3 floors. The total area of the land is 8.41 ha.

A detailed layout was approved for 28 land plots of 1200 - 4562 m2 each. Also, the property includes 3.45 hectares of forest land, which, if the status is changed, can be further divided into 23 plots.