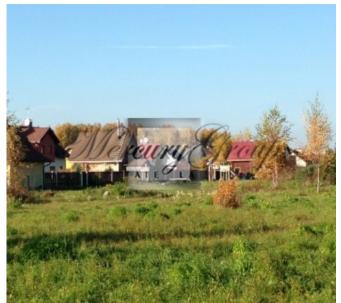

### **Description**

A land plot for the development of a village for sale. Excellent infrastructure and convenient location - in a beautiful and comfortable place in the private sector in Salaspils, 20 minutes drive to Old Riga. There is an asphalted access road to the village. A bus and a shuttle bus stops are just 300 meters away. Kindergarten - 200 meters. The land plot borders with the inhabited private village of Brīvlauki.

The village has 51 plots. It is suitable for building private houses, twin houses or row houses. Building density 30%. On two plots of land it is allowed to build an apartment building up to 3 floors. The total area of the land is 8.41 ha.