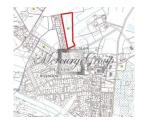

The village has 51 plots. It is suitable for building private houses, twin houses or row houses. Building density 30%. On two plots of land it is allowed to build an apartment building up to 3 floors. The total area of the land is 8.41 ha.

A detailed layout was approved for 28 land plots of 1200 - 4562 m2 each. Also, the property includes 3.45 hectares of forest land, which, if the status is changed, can be further divided into 23 plots.