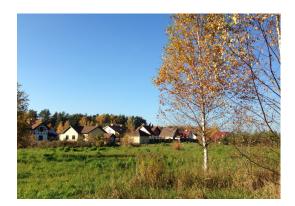

## Description

A land plot for the development of a village for sale. Excellent infrastructure and convenient location - in a beautiful and comfortable place in the private sector in Salaspils, 20 minutes drive to Old Riga. There is an asphalted access road to the village. A bus and a shuttle bus stops are just 300 meters away. Kindergarten - 200 meters. The land plot borders with the inhabited private village of Brīvlauki.

The village has 51 plots. It is suitable for building private houses, twin houses or row houses. Building density 30%. On two plots of land it is allowed to build an apartment building up to 3 floors. The total area of the land is 8.41 ha.