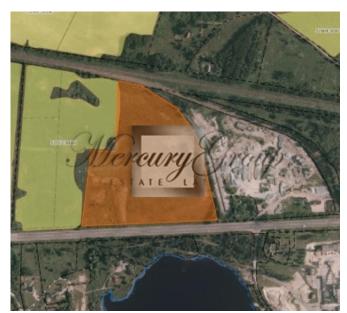

## Description

A land plot in Salaspils parish with an area of 14.02 hectares for sale. The property is located near Salaspils, near the Riga – Daugavpils highway (422 meters along the asphalt road), at a distance of 6.5 km from Riga. According to the territorial plan of the Salaspils region, most of the land is located in the industrial development zone. A railway line runs along the right side of the site, to which it is possible to connect and use for own purposes, a gas pipeline and an electric line pass in close proximity. The Ministry of Transport has also developed a project that provides for the A6 highway a parallel road with an exit to this land.

The usable area, which is not affected by any of the protective strips and which can be used for industrial development, is 4.8 hectares.

The most suitable purpose of using a land plot is to create a logistics center or implement another industrial project.