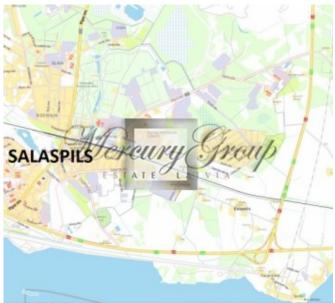

## Description

A land plot in Salaspils parish with an area of 14.02 hectares for sale. The property is located near Salaspils, near the Riga – Daugavpils highway (422 meters along the asphalt road), at a distance of 6.5 km from Riga. According to the territorial plan of the Salaspils region, most of the land is located in the industrial development zone. A railway line runs along the right side of the site, to which it is possible to connect and use for own purposes, a gas pipeline and an electric line pass in close proximity. The Ministry of Transport has also developed a project that provides for the A6 highway a parallel road with an exit to this land.