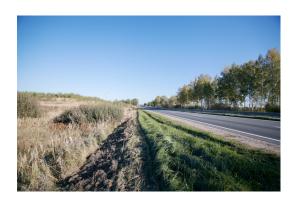

## Description

A land plot in Salaspils parish with an area of 14.02 hectares for sale. The property is located near Salaspils, near the Riga – Daugavpils highway (422 meters along the asphalt road), at a distance of 6.5 km from Riga. According to the territorial plan of the Salaspils region, most of the land is located in the industrial development zone. A railway line runs along the right side of the site, to which it is possible to connect and use for own purposes, a gas pipeline and an electric line pass in close proximity. The Ministry of Transport has also developed a project that provides for the A6 highway a parallel road with an exit to this land.

The usable area, which is not affected by any of the protective strips and which can be used for industrial development, is 4.8 hectares.

The most suitable purpose of using a land plot is to create a logistics center or implement another industrial project.