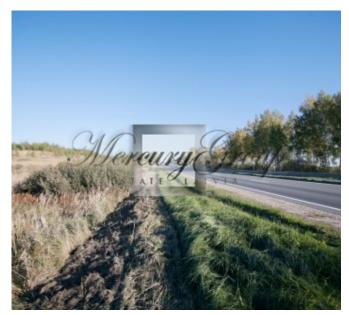

## Description

A land plot in Salaspils parish with an area of 14.02 hectares for sale. The property is located near Salaspils, near the Riga – Daugavpils highway (422 meters along the asphalt road), at a distance of 6.5 km from Riga. According to the territorial plan of the Salaspils region, most of the land is located in the industrial development zone. A railway line runs along the right side of the site, to which it is possible to connect and use for own purposes, a gas pipeline and an electric line pass in close proximity. The Ministry of Transport has also developed a project that provides for the A6 highway a parallel road with an exit to this land.

The usable area, which is not affected by any of the protective strips and which can be used for industrial development, is 4.8 hectares.

The most suitable purpose of using a land plot is to create a logistics center or implement another industrial project.