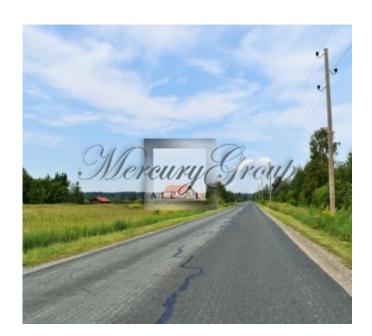

## Description

An excellent land plot for construction a residential village. Located in the city of Salaspils, to the city center - 4 km. Land area: 5.08 ha.

There is an asphalt access road. Electricity passes through the property.

Nearby there is a place for swimming and relaxation.

Alina Merca Rental and Sales Associate GSM: + 37129642499, E-mail: alina@mgroup.lv

• We work for You •