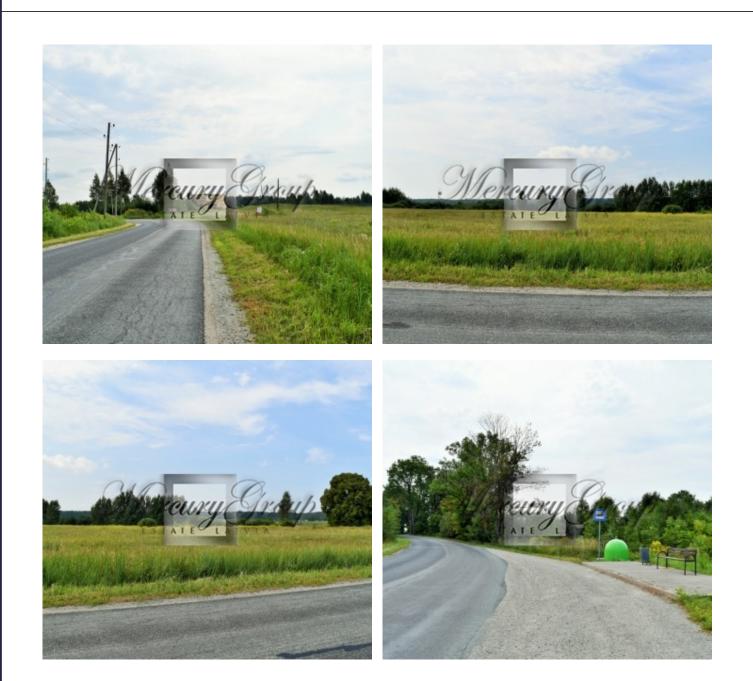

## Description

An excellent land plot for construction a residential village. Located in the city of Salaspils, to the city center - 4 km. Land area: 5.08 ha.

There is an asphalt access road. Electricity passes through the property.

Nearby there is a place for swimming and relaxation.

Alina Merca Rental and Sales Associate GSM: + 37129642499, E-mail: alina@mgroup.lv

• We work for You •