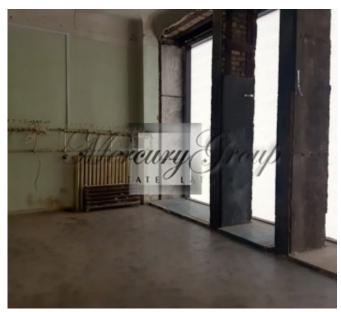

#### **Description**

We offer for rent exclusive two-level premises in the center of Riga at the corner of Kr.Barona and Elizabetes streets.

Favorable location, high traffic - a huge flow of people and cars, convenient movement of various public transport, close to public transport stops.

Large windows on the Barona street, high ceilings (4 meters), the ability to change the layout, good ventilation. The premises are well suited for the store, restaurant or the cafe.

Individual meters are installed for heating and water to pay only for consumption. Management fee 0, 60 eur / m2.

The premises are offered with full interior decoration. All communications - heating, water, sewage, electricity, and ventilation.

(the floor-plan is attached as PDF).

Parking is on the street for the additional charge.