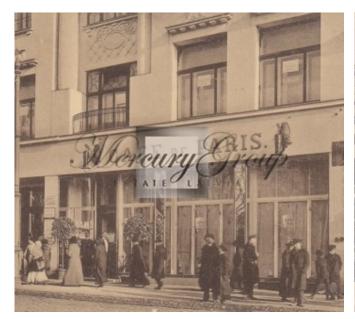

Opposite there is a beautiful Vermanes park, where various events are often held. Also nearby there are many shops, cafes, central station. The Old Town is in 5 minutes walking distance.

The Library House (Bibliotekas nams) was built in 1910 for the needs of the bank. A significant part of society remembers this building in the neoclassical style as the main building of the National Library of Latvia from 1956 to 2014, when it was transferred to Pardaugava. Previously, luxurious restaurants, as well as newspaper and magazine publications were located in this building. During the renovation of the building, the historical facade and some elements of interior decoration were restored.