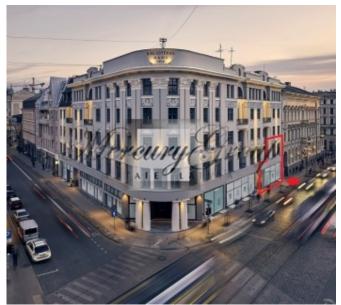

#### **Description**

We offer for rent exclusive two-level premises in the center of Riga at the corner of Kr.Barona and Elizabetes streets.

Favorable location, high traffic - a huge flow of people and cars, convenient movement of various public transport, close to public transport stops.

Opposite there is a beautiful Vermanes park, where various events are often held. Also nearby there are many shops, cafes, central station. The Old Town is in 5 minutes walking distance.

The Library House (Bibliotekas nams) was built in 1910 for the needs of the bank. A significant part of society remembers this building in the neoclassical style as the main building of the National Library of Latvia from 1956 to 2014, when it was transferred to Pardaugava. Previously, luxurious restaurants, as well as newspaper and magazine publications were located in this building. During the renovation of the building, the historical facade and some elements of interior decoration were restored.