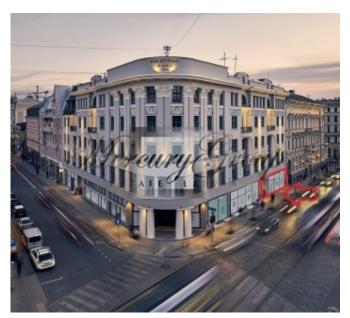

#### **Description**

We offer for rent exclusive two-level premises in the center of Riga at the corner of Kr.Barona and Elizabetes streets.

Favorable location, high traffic - a huge flow of people and cars, convenient movement of various public transport, close to public transport stops.

Opposite there is a beautiful Vermanes park, where various events are often held. Also nearby there are many shops, cafes, central station. The Old Town is in 5 minutes walking distance.

The Library House (Bibliotekas nams) was built in 1910 for the needs of the bank. A significant part of society remembers this building in the neoclassical style as the main building of the National Library of Latvia from 1956 to 2014, when it was transferred to Pardaugava. Previously, luxurious restaurants, as well as newspaper and magazine publications were located in this building. During the renovation of the building, the historical facade and some elements of interior decoration were restored.