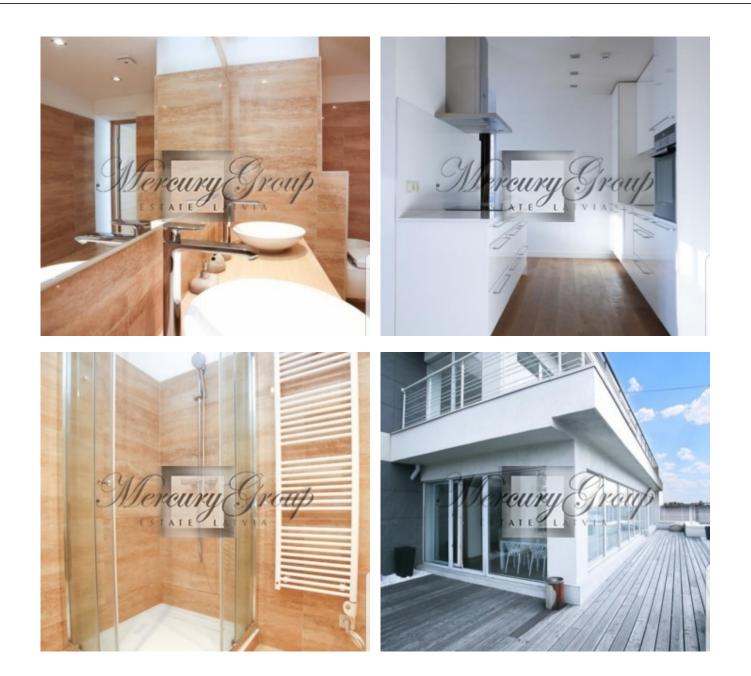

#### Description

A luxury two bedroom penthouse with spacious terrace is offered for rent. Apartment is conveniently located on the 6th floor of the 7-story building. The apartment consists of two bedrooms, a living room with open plan kitchen and dining area, 2 bathrooms/WC and a terrace with stunning view on the city. Apartment is offered for rent with full internal finishing un furnished.