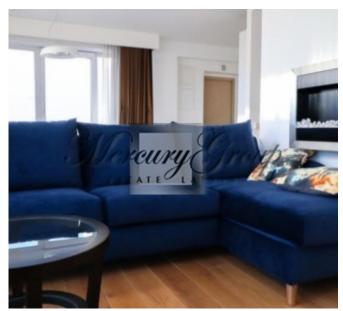

#### Description

A luxury two bedroom penthouse with spacious terrace is offered for rent. Apartment is conveniently located on the 6th floor of the 7-story building. The apartment consists of two bedrooms, a living room with open plan kitchen and dining area, 2 bathrooms/WC and a terrace with stunning view on the city. Apartment is offered for rent with full internal finishing un furnished.