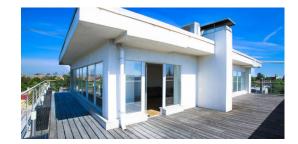

#### Description

A luxury two bedroom penthouse with spacious terrace is offered for rent. Apartment is conveniently located on the 6th floor of the 7-story building. The apartment consists of two bedrooms, a living room with open plan kitchen and dining area, 2 bathrooms/WC and a terrace with stunning view on the city. Apartment is offered for rent with full internal finishing un furnished.

10088 Riga / Centre / Matisa Apartment New project 3 6/7 Elevator 120.00 m<sup>2</sup> autonomous gas heating municipal municipal Yes Yes Yes Yes Yes Yes Yes