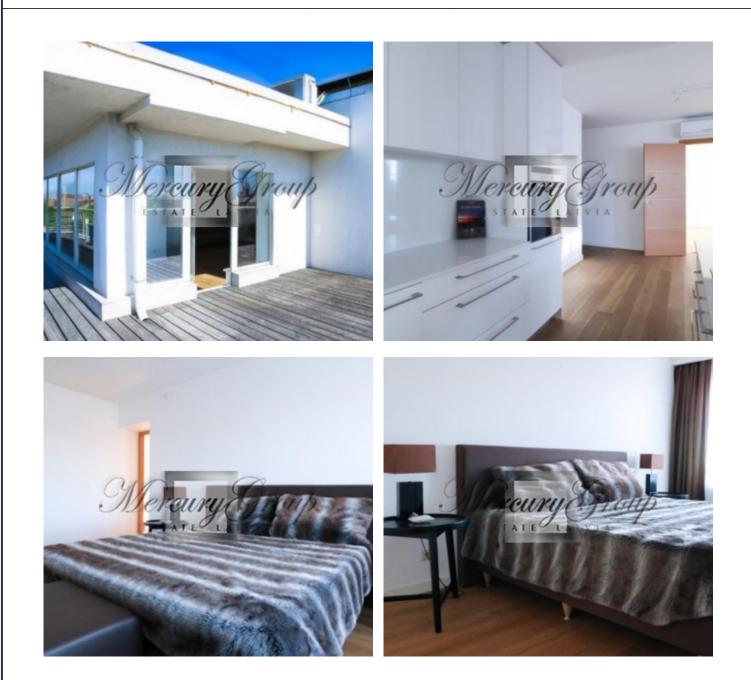

#### Description

A luxury two bedroom penthouse with spacious terrace is offered for rent. Apartment is conveniently located on the 6th floor of the 7-story building. The apartment consists of two bedrooms, a living room with open plan kitchen and dining area, 2 bathrooms/WC and a terrace with stunning view on the city. Apartment is offered for rent with full internal finishing un furnished.

10088 Riga / Centre / Matisa Apartment New project 3 6/7 Elevator 120.00 m<sup>2</sup> autonomous gas heating municipal municipal Yes Yes Yes Yes Yes Yes Yes