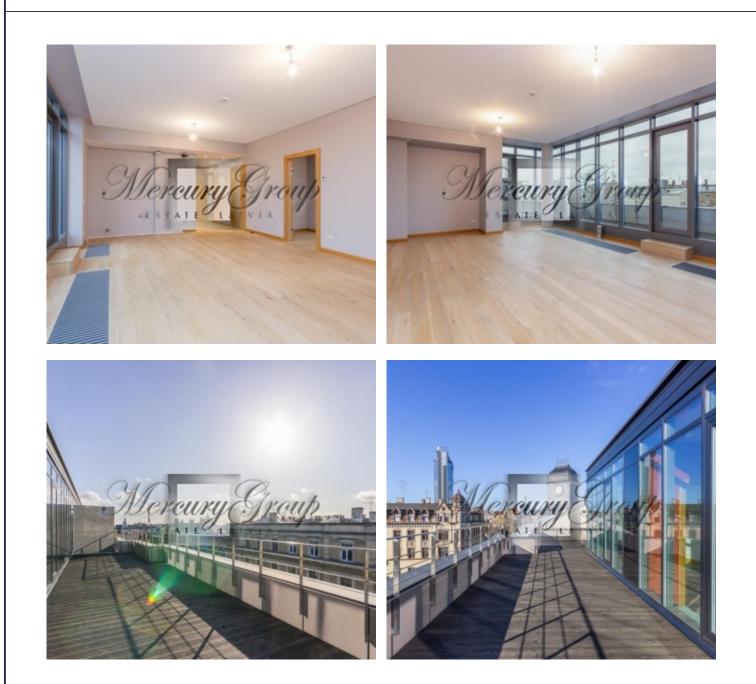

# Description

We offer for sale a penthouse apartment, which is located in a very center of Riga in a newly built residential building, fully finished, in the new CENTRUS project, excellent location in the very center (81 Dzirnavu St.), Front building, apartment on the 7th floor of the building, beautiful view from windows and terraces. A spacious living room combined with a kitchen area, 1 bathroom with a shower, 2 bedrooms, master bedroom with a bathroom, as well as a spacious terrace with a unique view of the city rooftops. The total area of the apartment is 241m2 (Residential 142m2). The construction of the building and the decoration of the apartment used high-quality, modern, carefully selected materials and modern technology.

An exclusive location, high-quality architecture, and impeccable quality of buildings, apartments, and services – these features characterize Centrus: making life, work and rest here prestigious, special and popular. Residents are provided with high-quality management and 24/7 concierge service.