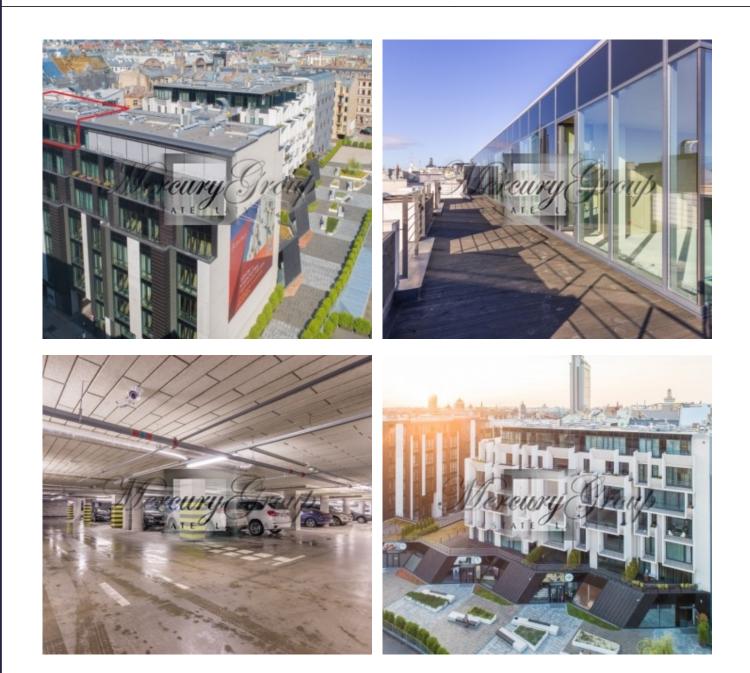

# Description

We offer for sale a penthouse apartment, which is located in a very center of Riga in a newly built residential building, fully finished, in the new CENTRUS project, excellent location in the very center (81 Dzirnavu St.), Front building, apartment on the 7th floor of the building, beautiful view from windows and terraces. A spacious living room combined with a kitchen area, 1 bathroom with a shower, 2 bedrooms, master bedroom with a bathroom, as well as a spacious terrace with a unique view of the city rooftops. The total area of the apartment is 241m2 (Residential 142m2). The construction of the building and the decoration of the apartment used high-quality, modern, carefully selected materials and modern technology.

An exclusive location, high-quality architecture, and impeccable quality of buildings, apartments, and services – these features characterize Centrus: making life, work and rest here prestigious, special and popular. Residents are provided with high-quality management and 24/7 concierge service.