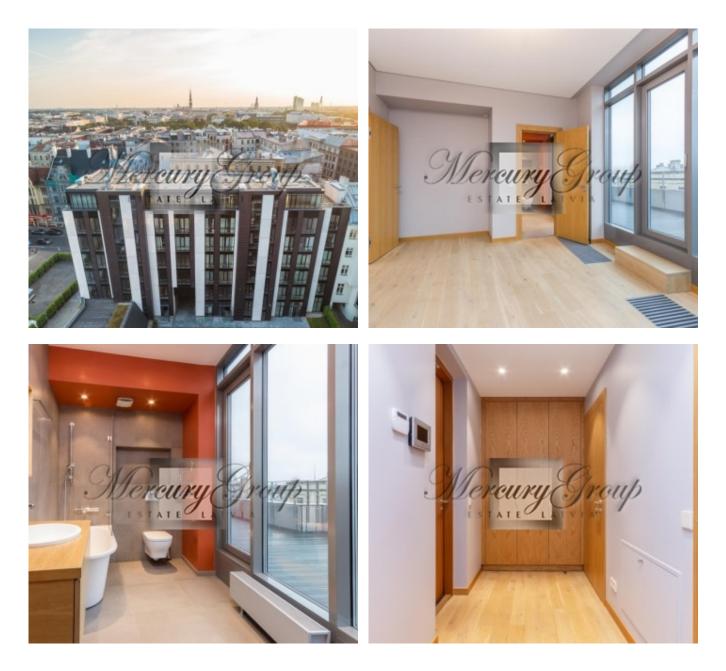

# Description

We offer for sale a penthouse apartment, which is located in a very center of Riga in a newly built residential building, fully finished, in the new CENTRUS project, excellent location in the very center (81 Dzirnavu St.), Front building, apartment on the 7th floor of the building, beautiful view from windows and terraces. A spacious living room combined with a kitchen area, 1 bathroom with a shower, 2 bedrooms, master bedroom with a bathroom, as well as a spacious terrace with a unique view of the city rooftops. The total area of the apartment is 241m2 (Residential 142m2). The construction of the building and the decoration of the apartment used high-quality, modern, carefully selected materials and modern technology.