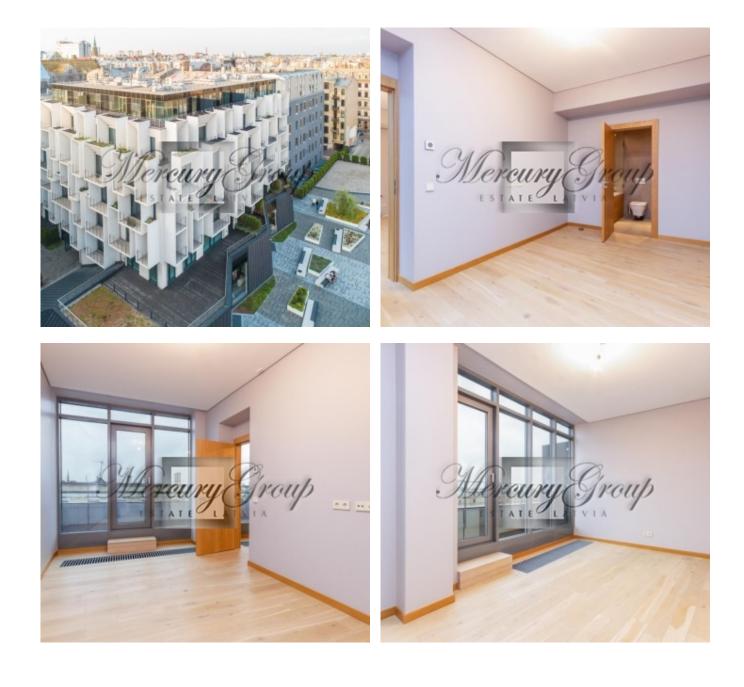

## Description

We offer for sale a penthouse apartment, which is located in a very center of Riga in a newly built residential building, fully finished, in the new CENTRUS project, excellent location in the very center (81 Dzirnavu St.), Front building, apartment on the 7th floor of the building, beautiful view from windows and terraces. A spacious living room combined with a kitchen area, 1 bathroom with a shower, 2 bedrooms, master bedroom with a bathroom, as well as a spacious terrace with a unique view of the city rooftops. The total area of the apartment is 87.3 m2 (Residential 66.3m2). The construction of the building and the decoration of the apartment used high-quality, modern, carefully selected materials and modern technology.

An exclusive location, high-quality architecture, and impeccable quality of buildings, apartments, and services – these features characterize Centrus: making life, work and rest here prestigious, special and popular. Residents are provided with high-quality management and 24/7 concierge service.