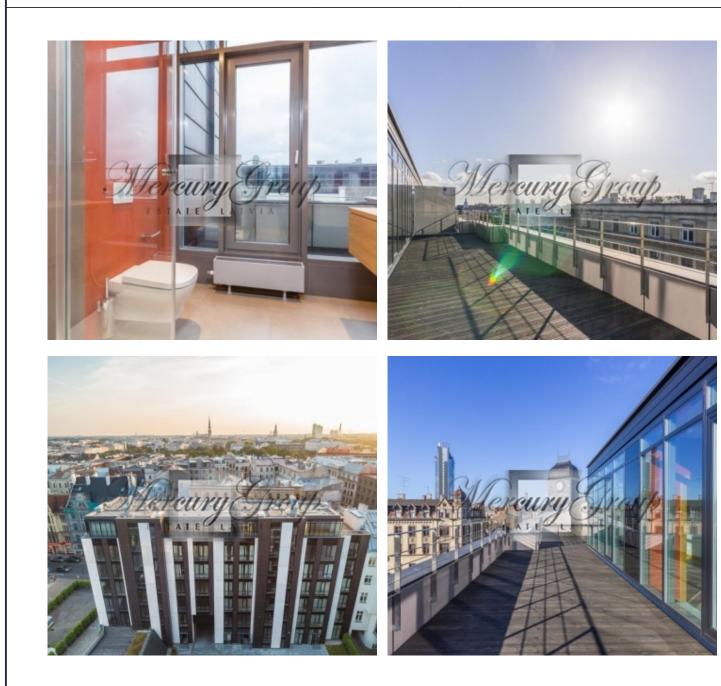

## Description

We offer for sale a penthouse apartment, which is located in a very center of Riga in a newly built residential building, fully finished, in the new CENTRUS project, excellent location in the very center (81 Dzirnavu St.), Front building, apartment on the 7th floor of the building, beautiful view from windows and terraces. A spacious living room combined with a kitchen area, 1 bathroom with a shower, 2 bedrooms, master bedroom with a bathroom, as well as a spacious terrace with a unique view of the city rooftops. The total area of the apartment is 87.3 m2 (Residential 66.3m2). The construction of the building and the decoration of the apartment used high-quality, modern, carefully selected materials and modern technology.

An exclusive location, high-quality architecture, and impeccable quality of buildings, apartments, and services – these features characterize Centrus: making life, work and rest here prestigious, special and popular. Residents are provided with high-quality management and 24/7 concierge service.

The newly built quarter provides well maintained and well planned, publicly accessible and open area in the city center and new promenade for the pedestrians.

The neighborhood is surrounded by the most remarkable historic and modern sites and buildings in the city. Just a few minutes' walk to the green Vērmanes garden, the Latvian National Opera, Esplanade, Freedom Monument, and to the Old Town – a unique part of Riga on the UNESCO World Heritage list. The "calm center" of Riga, located near Centrus stands out proudly with its Art Nouveau architecture.