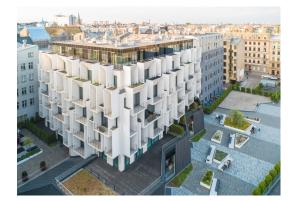

## Description

We offer for sale a penthouse apartment, which is located in a very center of Riga in a newly built residential building, fully finished, in the new CENTRUS project, excellent location in the very center (81 Dzirnavu St.), Front building, apartment on the 7th floor of the building, beautiful view from windows and terraces. A spacious living room combined with a kitchen area, 1 bathroom with a shower, 2 bedrooms, master bedroom with a bathroom, as well as a spacious terrace with a unique view of the city rooftops. The total area of the apartment is 87.3 m2 (Residential 66.3m2). The construction of the building and the decoration of the apartment used high-quality, modern, carefully selected materials and modern technology.

An exclusive location, high-quality architecture, and impeccable quality of buildings, apartments, and services – these features characterize Centrus: making life, work and rest here prestigious, special and popular. Residents are provided with high-quality management and 24/7 concierge service.

The newly built quarter provides well maintained and well planned, publicly accessible and open area in the city center and new promenade for the pedestrians.

The neighborhood is surrounded by the most remarkable historic and modern sites and buildings in the city. Just a few minutes' walk to the green Vērmanes garden, the Latvian National Opera, Esplanade, Freedom Monument, and to the Old Town – a unique part of Riga on the UNESCO World Heritage list. The "calm center" of Riga, located near Centrus stands out proudly with its Art Nouveau architecture.