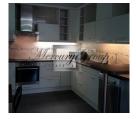

On the 1st floor there is a terrace, a hall, a toilet, a living room with access to the terrace, a kitchen, a boiler room with an autonomous gas boiler, a washing machine.

On the 2nd floor - 3 bedrooms with access to 2 large loggias, 2 full bathrooms. The bedrooms are for adults and children's mezzanine.