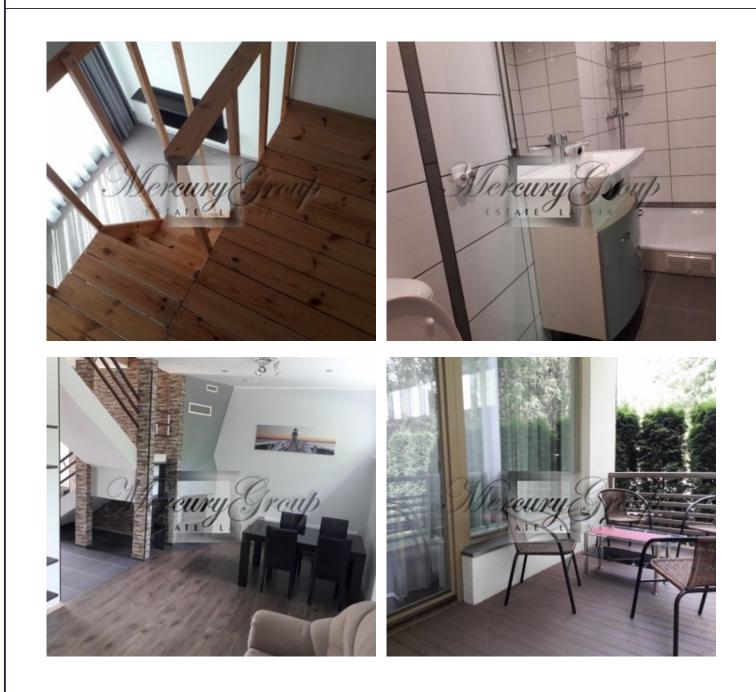

On the 1st floor there is a terrace, a hall, a toilet, a living room with access to the terrace, a kitchen, a boiler room with an autonomous gas boiler, a washing machine.

On the 2nd floor - 3 bedrooms with access to 2 large loggias, 2 full bathrooms. The bedrooms are for adults and children's mezzanine.