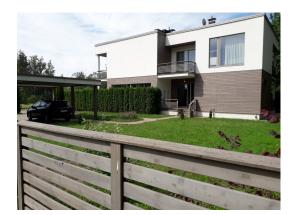

ID code: 10162 Location: Riga district / Babite / Spilve village / Aru Private houses Type: House type: New project Rooms: 4 Floor: 2/2 Size: 160.00 m<sup>2</sup> 705.00 m<sup>2</sup> Land area: Alarm system: Yes Terrace/Balcony: Yes Price: Long term rent: 1 070 EUR

#### Description

We offer for rent a half of a twin house with a separate territory (a canopy for 2 cars, a shed for bicycles, a metal container for inventory or 2 motorbikes) in the vicinity is a rhododendron park.

Excellent location to Riga 20 minutes by car, to Jurmala 15 minutes, to the International school of Latvia 7 minutes.

**Olga Zagainova** Rental and Sales Associate GSM: + 37126677924, E-mail: olga@mgroup.lv