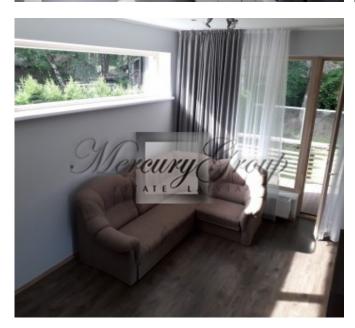

On the 1st floor there is a terrace, a hall, a toilet, a living room with access to the terrace, a kitchen, a boiler room with an autonomous gas boiler, a washing machine.

On the 2nd floor - 3 bedrooms with access to 2 large loggias, 2 full bathrooms. The bedrooms are for adults and children's mezzanine.