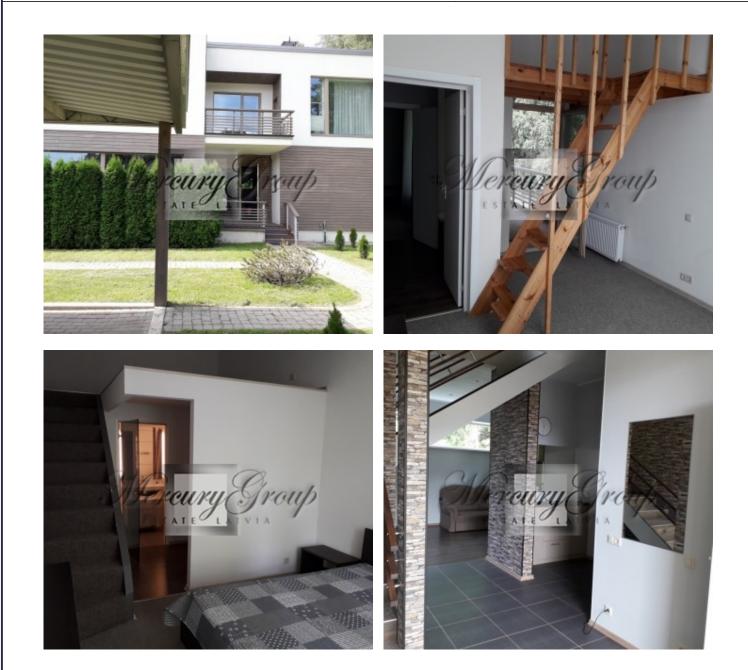

#### Description

We offer for rent a half of a twin house with a separate territory (a canopy for 2 cars, a shed for bicycles, a metal container for inventory or 2 motorbikes) in the vicinity is a rhododendron park.

On the 1st floor there is a terrace, a hall, a toilet, a living room with access to the terrace, a kitchen, a boiler room with an autonomous gas boiler, a washing machine.

On the 2nd floor - 3 bedrooms with access to 2 large loggias, 2 full bathrooms. The bedrooms are for adults and children's mezzanine.