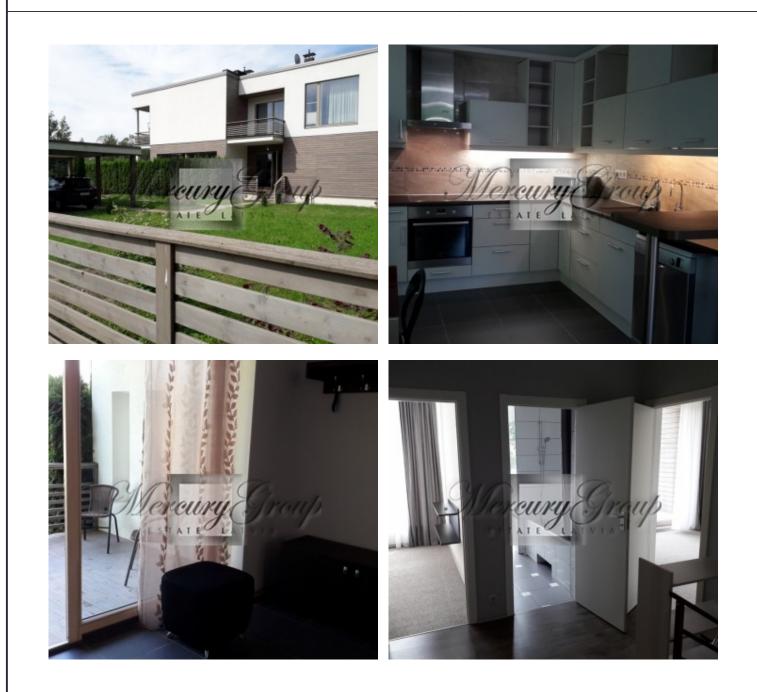

#### Description

We offer for rent a half of a twin house with a separate territory (a canopy for 2 cars, a shed for bicycles, a metal container for inventory or 2 motorbikes) in the vicinity is a rhododendron park.

On the 1st floor there is a terrace, a hall, a toilet, a living room with access to the terrace, a kitchen, a boiler room with an autonomous gas boiler, a washing machine.

On the 2nd floor - 3 bedrooms with access to 2 large loggias, 2 full bathrooms. The bedrooms are for adults and children's mezzanine.