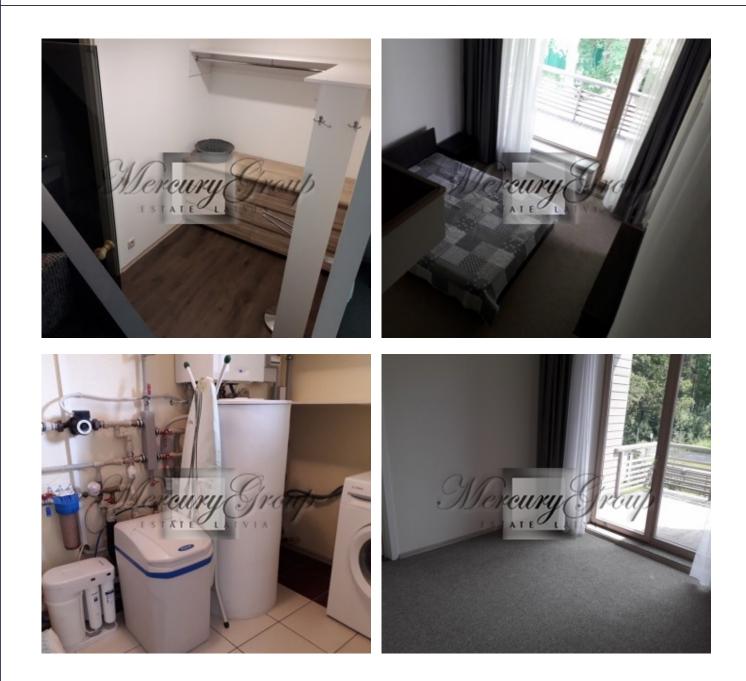

On the 1st floor there is a terrace, a hall, a toilet, a living room with access to the terrace, a kitchen, a boiler room with an autonomous gas boiler, a washing machine.

On the 2nd floor - 3 bedrooms with access to 2 large loggias, 2 full bathrooms. The bedrooms are for adults and children's mezzanine.

The house is connected to security and fire alarms. Entrance to the territory of the village through an automatic barrier, to the territory of the house - automatic gates. Utility bills approximately  $230 \notin$  / month.