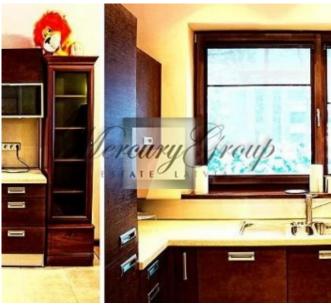

#### **Description**

For sale is offered a beautiful two-storey semi-detached house in a quiet place in Jurmala. The overall area of the house is 230 sq. m. There are 4 rooms, garage, storage room, 3 terraces, the house has very comfortable layout:

1st floor: entrance hall 18.4 sq.m., lounge 31.4 sq.m., kitchen 14.6 sq.m., WC 2.6 sq.m., garage 23 sq.m., storage room 9.1 sq.m., terrace 25.8 sq.m., porch 9.1 sq.m.

2nd floor: hall 10.9 sq.m., bedroom 13.9 sq.m., bedroom 23.7 sq.m., bathroom 11.5 sq.m., wardrobe 4.1 sq.m., bedroom 15.4 sq.m., terrace 7.8 sq.m., terrace 5.8 sq.m., WC 4.4 sq.m.