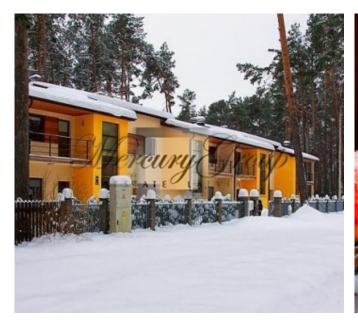

#### **Description**

For sale is offered a beautiful two-storey semi-detached house in a quiet place in Jurmala. The overall area of the house is 230 sq. m. There are 4 rooms, garage, storage room, 3 terraces, the house has very comfortable layout:

The house is located in famous coastal town Jurmala (Bulduri) in 18 km from Riga City with villas, pine forests, resort hotels and all relevant infrastructures as sport and leisure complexes, aqua park and supermarkets. The property is situated in a quiet, picturesque area in 500 m distance from Riga's Bay seaside, and just 12 km from Riga international airport, with good access roads.

All city communications: gas heating, sewerage, tap water, electricity are in place. Land plot 640 sg.m. There are well-maintained fenced green garden, car parking place.