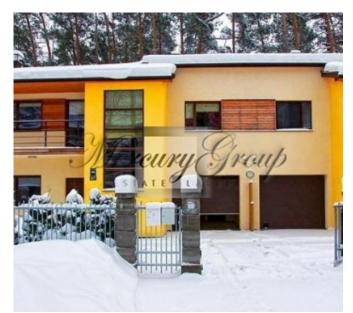

#### ID: 1017 WWW.ESTATELATVIA.COM TEL./VIBER/WHATSAPP: + 37129642499

ID code: **1017** 

Location: Jurmala and region / Bulduri /

Meza prospekts (Bulduri)

Type: Private houses
House type: New project

Floor: **2/2**Size: **230.00 m²**Land area: **640.00 m²** 

#### **Description**

For sale is offered a beautiful two-storey semi-detached house in a quiet place in Jurmala. The overall area of the house is 230 sq. m. There are 4 rooms, garage, storage room, 3 terraces, the house has very comfortable layout:

The house is located in famous coastal town Jurmala (Bulduri) in 18 km from Riga City with villas, pine forests, resort hotels and all relevant infrastructures as sport and leisure complexes, aqua park and supermarkets. The property is situated in a quiet, picturesque area in 500 m distance from Riga's Bay seaside, and just 12 km from Riga international airport, with good access roads.

All city communications: gas heating, sewerage, tap water, electricity are in place. Land plot 640 sg.m. There are well-maintained fenced green garden, car parking place.