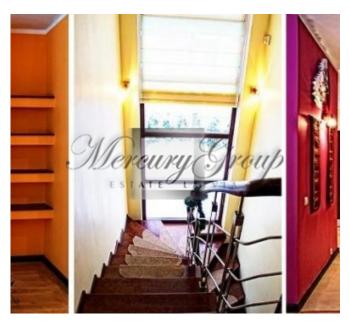

#### **Description**

For sale is offered a beautiful two-storey semi-detached house in a quiet place in Jurmala. The overall area of the house is 230 sq. m. There are 4 rooms, garage, storage room, 3 terraces, the house has very comfortable layout:

1st floor: entrance hall 18.4 sq.m., lounge 31.4 sq.m., kitchen 14.6 sq.m., WC 2.6 sq.m., garage 23 sq.m., storage room 9.1 sq.m., terrace 25.8 sq.m., porch 9.1 sq.m.

2nd floor: hall 10.9 sq.m., bedroom 13.9 sq.m., bedroom 23.7 sq.m., bathroom 11.5 sq.m., wardrobe 4.1 sq.m., bedroom 15.4 sq.m., terrace 7.8 sq.m., terrace 5.8 sq.m., WC 4.4 sq.m.