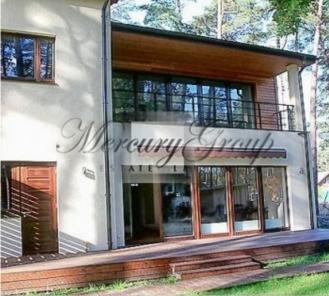

#### **Description**

For sale is offered a beautiful two-storey semi-detached house in a quiet place in Jurmala. The overall area of the house is 230 sq. m. There are 4 rooms, garage, storage room, 3 terraces, the house has very comfortable layout:

1st floor: entrance hall 18.4 sq.m., lounge 31.4 sq.m., kitchen 14.6 sq.m., WC 2.6 sq.m., garage 23 sq.m., storage room 9.1 sq.m., terrace 25.8 sq.m., porch 9.1 sq.m.

2nd floor: hall 10.9 sq.m., bedroom 13.9 sq.m., bedroom 23.7 sq.m., bathroom 11.5 sq.m., wardrobe 4.1 sq.m., bedroom 15.4 sq.m., terrace 7.8 sq.m., terrace 5.8 sq.m., WC 4.4 sq.m.

The house is located in famous coastal town Jurmala (Bulduri) in 18 km from Riga City with villas, pine forests, resort hotels and all relevant infrastructures as sport and leisure complexes, aqua park and supermarkets. The property is situated in a quiet, picturesque area in 500 m distance from Riga's Bay seaside, and just 12 km from Riga international airport, with good access roads.