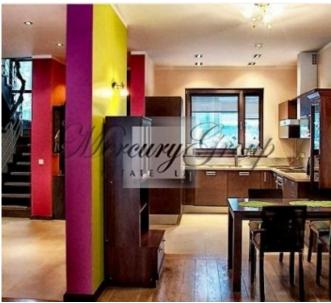

#### **Description**

For sale is offered a beautiful two-storey semi-detached house in a quiet place in Jurmala. The overall area of the house is 230 sq. m. There are 4 rooms, garage, storage room, 3 terraces, the house has very comfortable layout:

1st floor: entrance hall 18.4 sq.m., lounge 31.4 sq.m., kitchen 14.6 sq.m., WC 2.6 sq.m., garage 23 sq.m., storage room 9.1 sq.m., terrace 25.8 sq.m., porch 9.1 sq.m.

2nd floor: hall 10.9 sq.m., bedroom 13.9 sq.m., bedroom 23.7 sq.m., bathroom 11.5 sq.m., wardrobe 4.1 sq.m., bedroom 15.4 sq.m., terrace 7.8 sq.m., terrace 5.8 sq.m., WC 4.4 sq.m.