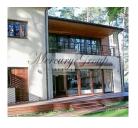

#### **Description**

For sale is offered a beautiful two-storey semi-detached house in a quiet place in Jurmala. The overall area of the house is 230 sq. m. There are 4 rooms, garage, storage room, 3 terraces, the house has very comfortable layout:

1st floor: entrance hall 18.4 sq.m., lounge 31.4 sq.m., kitchen 14.6 sq.m., WC 2.6 sq.m., garage 23 sq.m., storage room 9.1 sq.m., terrace 25.8 sq.m., porch 9.1 sq.m.

2nd floor: hall 10.9 sq.m., bedroom 13.9 sq.m., bedroom 23.7 sq.m., bathroom 11.5 sq.m., wardrobe 4.1 sq.m., bedroom 15.4 sq.m., terrace 7.8 sq.m., terrace 5.8 sq.m., WC 4.4 sq.m.