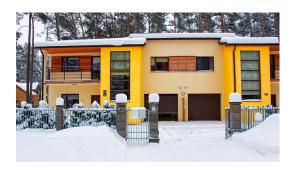

#### ID: 1017 WWW.ESTATELATVIA.COM TEL./VIBER/WHATSAPP: + 37129642499

ID code: **1017** 

Location: Jurmala and region / Bulduri /

Meza prospekts (Bulduri)

Type: Private houses
House type: New project

Floor: **2/2**Size: **230.00 m²**Land area: **640.00 m²** 

#### **Description**

For sale is offered a beautiful two-storey semi-detached house in a quiet place in Jurmala. The overall area of the house is 230 sq. m. There are 4 rooms, garage, storage room, 3 terraces, the house has very comfortable layout:

The house is located in famous coastal town Jurmala (Bulduri) in 18 km from Riga City with villas, pine forests, resort hotels and all relevant infrastructures as sport and leisure complexes, aqua park and supermarkets. The property is situated in a quiet, picturesque area in 500 m distance from Riga's Bay seaside, and just 12 km from Riga international airport, with good access roads.

All city communications: gas heating, sewerage, tap water, electricity are in place. Land plot 640 sg.m. There are well-maintained fenced green garden, car parking place.