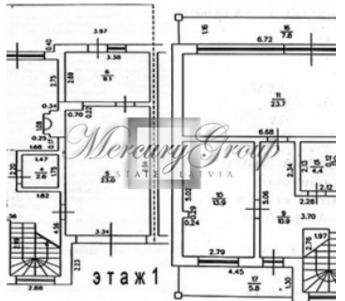

1st floor: entrance hall 18.4 sq.m., lounge 31.4 sq.m., kitchen 14.6 sq.m., WC 2.6 sq.m., garage 23 sq.m., storage room 9.1 sq.m., terrace 25.8 sq.m., porch 9.1 sq.m.

2nd floor: hall 10.9 sq.m., bedroom 13.9 sq.m., bedroom 23.7 sq.m., bathroom 11.5 sq.m., wardrobe 4.1 sq.m., bedroom 15.4 sq.m., terrace 7.8 sq.m., terrace 5.8 sq.m., WC 4.4 sq.m.