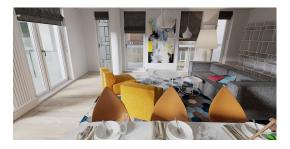

## Description

We offer for rent luxury 3 bedrooms penthouse with spacious terrace and fireplace in brand new project J5. Project is located in the heart of Embassy area, close to best restaurants, shops and parks.

Apartment has 3 isloated bedrooms, 2 bathrooms, 3 balconise and one terrace, it is located on the 8 th floor.

All apartments have air-conditioning and automatic ventilation in bathrooms and kitchens. An air-fresh system has been installed in apartments in order to ensure constant airflow.

High-quality materials and world-respected brand products have been selected for the finishings and decoration. Floors are two-layer oak parquet. Windows are triple pane packages that provide excellent heat insulation and which muffle street noise. Windows have three opening modes.