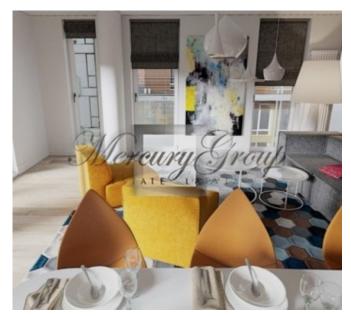

## Description

We offer for rent luxury 3 bedrooms penthouse with spacious terrace and fireplace in brand new project J5. Project is located in the heart of Embassy area, close to best restaurants, shops and parks.

Apartment has 3 isloated bedrooms, 2 bathrooms, 3 balconise and one terrace, it is located on the 8 th floor.

All apartments have air-conditioning and automatic ventilation in bathrooms and kitchens. An air-fresh system has been installed in apartments in order to ensure constant airflow.

High-quality materials and world-respected brand products have been selected for the finishings and decoration. Floors are two-layer oak parquet. Windows are triple pane packages that provide excellent heat insulation and which muffle street noise. Windows have three opening modes.