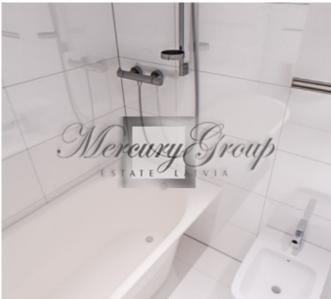

The bathrooms have heated floors. Plumbing comes from top brands: DURAVIT and PAA, with HansGrohe water mixers. All apartments have built-in LED back-lighting and centred area lighting. An electronic system for reading utility service consumption metres is installed for each apartment.