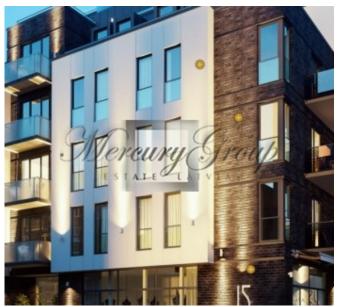

## Description

We offer for rent luxury 3 bedrooms penthouse with spacious terrace and fireplace in brand new project J5. Project is located in the heart of Embassy area, close to best restaurants, shops and parks.

A KABA master key system is installed for residents' comfort. Commax intercoms connect to each apartment, the concierge service, and the entrance. J5 has surface and underground car parks with ramps.

The complex comprises three buildings: two new builds and the third a renovated 19th century Art Nouveau building that was designed by the architect Florian von Viganovsky. J5 consists of 41 apartments with floor space areas of between 44m2 and 185m2. The apartments are light, with full-size windows. Most apartments have balconies or patios.