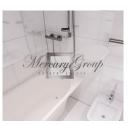

Apartment has 3 isloated bedrooms, 2 bathrooms, 3 balconise and one terrace, it is located on the 8 th floor.

All apartments have air-conditioning and automatic ventilation in bathrooms and kitchens. An air-fresh system has been installed in apartments in order to ensure constant airflow.

The bathrooms have heated floors. Plumbing comes from top brands: DURAVIT and PAA, with HansGrohe water mixers. All apartments have built-in LED back-lighting and centred area lighting. An electronic system for reading utility service consumption metres is installed for each apartment.