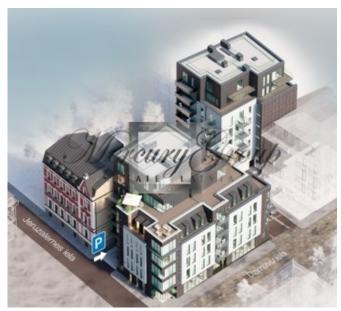

A KABA master key system is installed for residents' comfort. Commax intercoms connect to each apartment, the concierge service, and the entrance. J5 has surface and underground car parks with ramps.

The complex comprises three buildings: two new builds and the third a renovated 19th century Art Nouveau building that was designed by the architect Florian von Viganovsky. J5 consists of 41 apartments with floor space areas of between 44m2 and 185m2. The apartments are light, with full-size windows. Most apartments have balconies or patios.