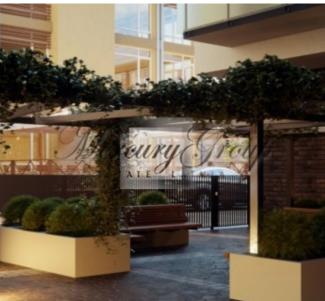

## Description

We offer for rent luxury 3 bedrooms penthouse with spacious terrace and fireplace in brand new project J5. Project is located in the heart of Embassy area, close to best restaurants, shops and parks.

A KABA master key system is installed for residents' comfort. Commax intercoms connect to each apartment, the concierge service, and the entrance. J5 has surface and underground car parks with ramps.

The complex comprises three buildings: two new builds and the third a renovated 19th century Art Nouveau building that was designed by the architect Florian von Viganovsky. J5 consists of 41 apartments with floor space areas of between 44m2 and 185m2. The apartments are light, with full-size windows. Most apartments have balconies or patios.