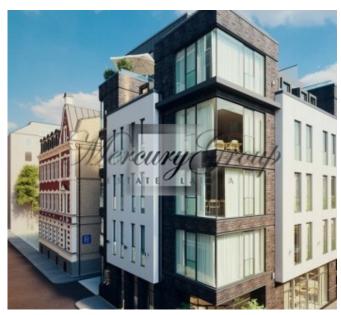

A KABA master key system is installed for residents' comfort. Commax intercoms connect to each apartment, the concierge service, and the entrance. J5 has surface and underground car parks with ramps.

The complex comprises three buildings: two new builds and the third a renovated 19th century Art Nouveau building that was designed by the architect Florian von Viganovsky. J5 consists of 41 apartments with floor space areas of between 44m2 and 185m2. The apartments are light, with full-size windows. Most apartments have balconies or patios.