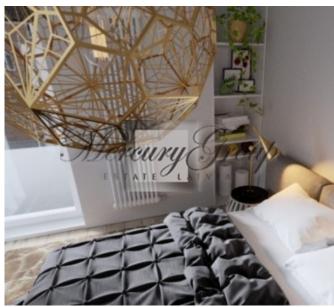

Apartment has 3 isloated bedrooms, 2 bathrooms, 3 balconise and one terrace, it is located on the 8 th floor.

All apartments have air-conditioning and automatic ventilation in bathrooms and kitchens. An air-fresh system has been installed in apartments in order to ensure constant airflow.

High-quality materials and world-respected brand products have been selected for the finishings and decoration. Floors are two-layer oak parquet. Windows are triple pane packages that provide excellent heat insulation and which muffle street noise. Windows have three opening modes.

The bathrooms have heated floors. Plumbing comes from top brands: DURAVIT and PAA, with HansGrohe water mixers. All apartments have built-in LED back-lighting and centred area lighting. An electronic system for reading utility service consumption metres is installed for each apartment.