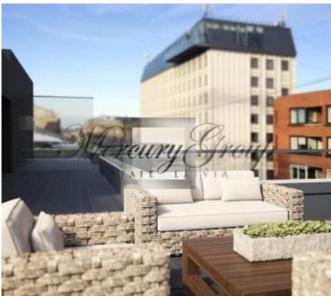

## Description

We offer for rent luxury 3 bedrooms penthouse with spacious terrace and fireplace in brand new project J5. Project is located in the heart of Embassy area, close to best restaurants, shops and parks.

Apartment has 3 isloated bedrooms, 2 bathrooms, 3 balconise and one terrace, it is located on the 8 th floor.

All apartments have air-conditioning and automatic ventilation in bathrooms and kitchens. An air-fresh system has been installed in apartments in order to ensure constant airflow.

Apartments have particularly high sound-resilience levels, both between apartments and between front doors and communal areas. Storage space for personal belongings, prams, and bicycles is provided in the complex.