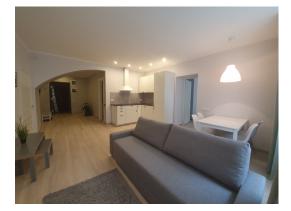

When you come up the stairs and open the door, there are two apartments. When we enter the apartment, we encounter a wide premises available to easily undress in the entrance hall. Then follows living room, along with the dining area and the kitchen. From the living room you can get to a warm bedroom with a large double bed and a spacious closet and a bathroom with design tiles and high-quality plumbing.