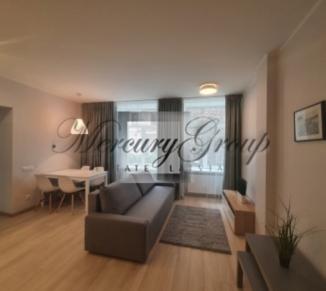

When you come up the stairs and open the door, there are two apartments. When we enter the apartment, we encounter a wide premises available to easily undress in the entrance hall. Then follows living room, along with the dining area and the kitchen. From the living room you can get to a warm bedroom with a large double bed and a spacious closet and a bathroom with design tiles and high-quality plumbing.