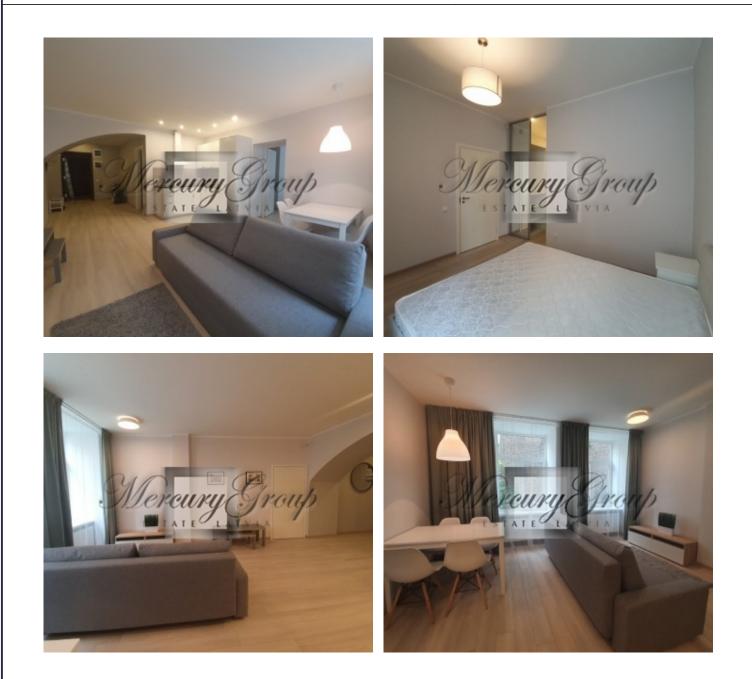

When you come up the stairs and open the door, there are two apartments. When we enter the apartment, we encounter a wide premises available to easily undress in the entrance hall. Then follows living room, along with the dining area and the kitchen. From the living room you can get to a warm bedroom with a large double bed and a spacious closet and a bathroom with design tiles and high-quality plumbing.