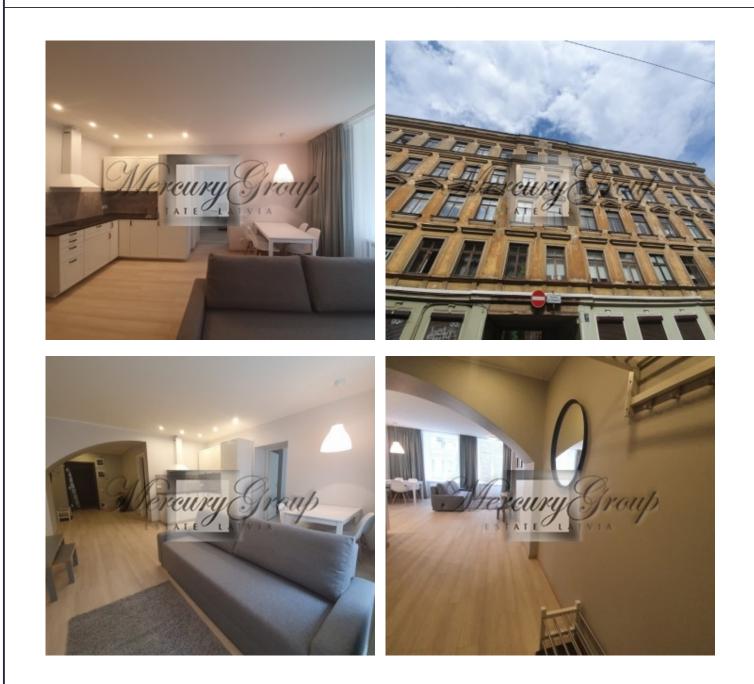

When you come up the stairs and open the door, there are two apartments. When we enter the apartment, we encounter a wide premises available to easily undress in the entrance hall. Then follows living room, along with the dining area and the kitchen. From the living room you can get to a warm bedroom with a large double bed and a spacious closet and a bathroom with design tiles and high-quality plumbing.