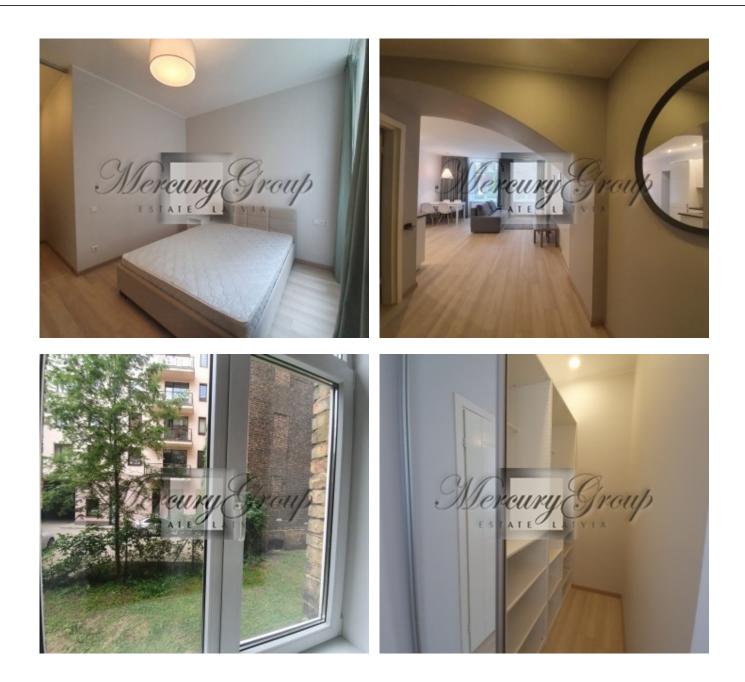

When you come up the stairs and open the door, there are two apartments. When we enter the apartment, we encounter a wide premises available to easily undress in the entrance hall. Then follows living room, along with the dining area and the kitchen. From the living room you can get to a warm bedroom with a large double bed and a spacious closet and a bathroom with design tiles and high-quality plumbing.