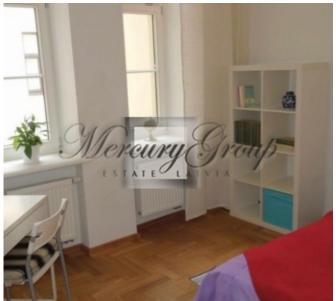

The apartment is located on the 3rd floor and has a well-thought-out, comfortable layout, which is ideal for a large family. The apartment consists of a living room, a kitchen, an office that, if necessary, can be used as an additional bedroom for your guests, 2 bedrooms, a spacious dressing room, 2 bathrooms.

Gas heating and air conditioning will allow you to create the most comfortable climate for you and your family. High ceilings, parquet floors and high-quality finishes, as well as a view from the windows to the courtyard, make this apartment very quiet and cozy, as well as the kitchen is equipped with all the necessary built-in appliances.