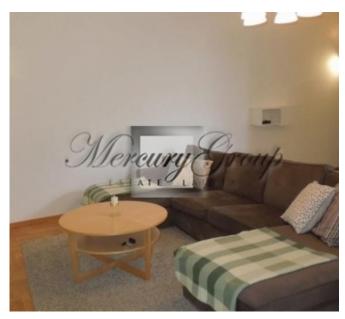

The apartment is located on the 3rd floor and has a well-thought-out, comfortable layout, which is ideal for a large family. The apartment consists of a living room, a kitchen, an office that, if necessary, can be used as an additional bedroom for your guests, 2 bedrooms, a spacious dressing room, 2 bathrooms.

The apartment has internet, alarm system, 24-hour video surveillance, a coded key on the stairs. The apartment is furnished, but it is possible to change the furniture to your own.

The apartment is located in the center of Riga, therefore the Old Town is only 5 minutes walk, transport stops are very close, Galerija Riga shopping center is10 minutes away, as well as many restaurants.