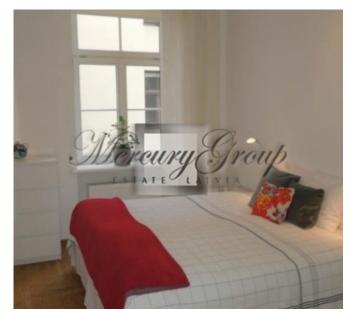

The apartment is located on the 3rd floor and has a well-thought-out, comfortable layout, which is ideal for a large family. The apartment consists of a living room, a kitchen, an office that, if necessary, can be used as an additional bedroom for your guests, 2 bedrooms, a spacious dressing room, 2 bathrooms.

Gas heating and air conditioning will allow you to create the most comfortable climate for you and your family. High ceilings, parquet floors and high-quality finishes, as well as a view from the windows to the courtyard, make this apartment very quiet and cozy, as well as the kitchen is equipped with all the necessary built-in appliances.