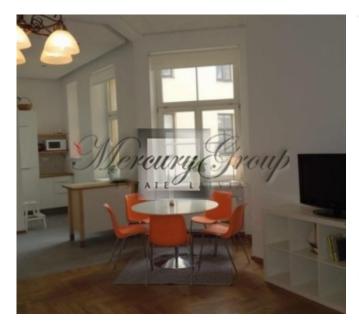

#### **Description**

We offer for rent a beautiful and spacious apartment in the center of Riga. The house has been renovated, the yard is spacious and well-maintained. The staircase is locked and is in perfect condition, there is an elevator, the windows overlook to the courtyard.

The apartment is located on the 3rd floor and has a well-thought-out, comfortable layout, which is ideal for a large family. The apartment consists of a living room, a kitchen, an office that, if necessary, can be used as an additional bedroom for your guests, 2 bedrooms, a spacious dressing room, 2 bathrooms.

Gas heating and air conditioning will allow you to create the most comfortable climate for you and your family. High ceilings, parquet floors and high-quality finishes, as well as a view from the windows to the courtyard, make this apartment very quiet and cozy, as well as the kitchen is equipped with all the necessary built-in appliances.

The apartment has internet, alarm system, 24-hour video surveillance, a coded key on the stairs. The apartment is furnished, but it is possible to change the furniture to your own.

The apartment is located in the center of Riga, therefore the Old Town is only 5 minutes walk, transport stops are very close, Galerija Riga shopping center is10 minutes away, as well as many restaurants.