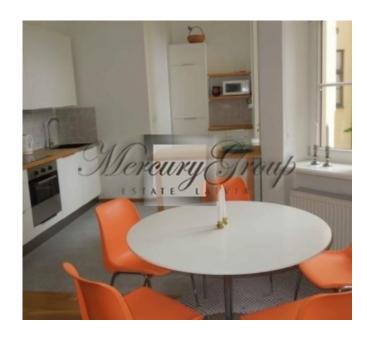

Gas heating and air conditioning will allow you to create the most comfortable climate for you and your family. High ceilings, parquet floors and high-quality finishes, as well as a view from the windows to the courtyard, make this apartment very quiet and cozy, as well as the kitchen is equipped with all the necessary built-in appliances.