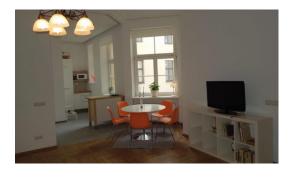

#### **Description**

We offer for rent a beautiful and spacious apartment in the center of Riga. The house has been renovated, the yard is spacious and well-maintained. The staircase is locked and is in perfect condition, there is an elevator, the windows overlook to the courtyard.

The apartment is located on the 3rd floor and has a well-thought-out, comfortable layout, which is ideal for a large family. The apartment consists of a living room, a kitchen, an office that, if necessary, can be used as an additional bedroom for your guests, 2 bedrooms, a spacious dressing room, 2 bathrooms.

Gas heating and air conditioning will allow you to create the most comfortable climate for you and your family. High ceilings, parquet floors and high-quality finishes, as well as a view from the windows to the courtyard, make this apartment very quiet and cozy, as well as the kitchen is equipped with all the necessary built-in appliances.

The apartment has internet, alarm system, 24-hour video surveillance, a coded key on the stairs. The apartment is furnished, but it is possible to change the furniture to your own.

The apartment is located in the center of Riga, therefore the Old Town is only 5 minutes walk, transport stops are very close, Galerija Riga shopping center is10 minutes away, as well as many restaurants.