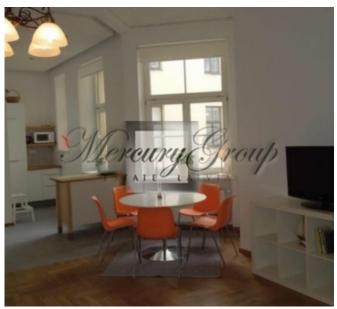

The apartment is located on the 3rd floor and has a well-thought-out, comfortable layout, which is ideal for a large family. The apartment consists of a living room, a kitchen, an office that, if necessary, can be used as an additional bedroom for your guests, 2 bedrooms, a spacious dressing room, 2 bathrooms.

Gas heating and air conditioning will allow you to create the most comfortable climate for you and your family. High ceilings, parquet floors and high-quality finishes, as well as a view from the windows to the courtyard, make this apartment very quiet and cozy, as well as the kitchen is equipped with all the necessary built-in appliances.