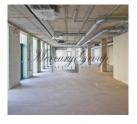

# **Description**

We offer for rent a new office building in Riga.

The premises are located on the 3rd floor, the area of the entire floor is 820 m2 (areas on different floors are available from 60-820 m2);

Premises are leased fully finished, the layout can be adjusted;

Spacious parking available for employees and customers;

Modern ventilation and air conditioning system;

Common meeting room, showers available;