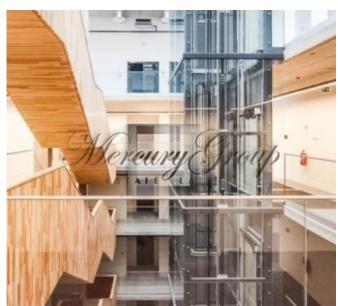

# **Description**

We offer for rent a new office building in Riga.

The premises are located on the 3rd floor, the area of the entire floor is 820 m2 (areas on different floors are available from 60-820 m2);

In the lobby there is 24-hour security and administrator;

Convenient access by public transport;

The premises are available after final finishing, within a month after agreement with the tenant; Maintenance cost 2 euros per m2.