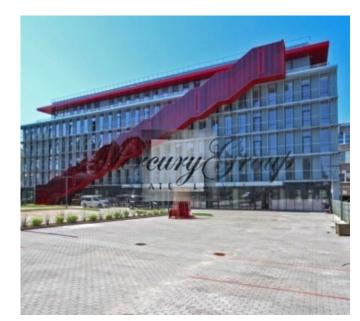

# **Description**

We offer for rent a new office building in Riga.

The premises are located on the 3rd floor, the area of the entire floor is 820 m2 (areas on different floors are available from 60-820 m2);

Premises are leased fully finished, the layout can be adjusted;

Spacious parking available for employees and customers;

Modern ventilation and air conditioning system;

Common meeting room, showers available;

In the lobby there is 24-hour security and administrator;

Convenient access by public transport;

The premises are available after final finishing, within a month after agreement with the tenant; Maintenance cost 2 euros per m2.