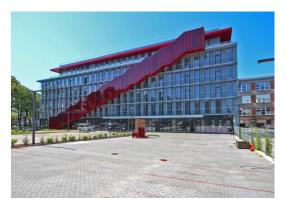

# **Description**

We offer for rent a new office building in Riga.

The premises are located on the 3rd floor, the area of the entire floor is 820 m2 (areas on different floors are available from 60-820 m2);

Premises are leased fully finished, the layout can be adjusted;

Spacious parking available for employees and customers;

Modern ventilation and air conditioning system;

Common meeting room, showers available;

In the lobby there is 24-hour security and administrator;

Convenient access by public transport;

The premises are available after final finishing, within a month after agreement with the tenant; Maintenance cost 2 euros per m2.