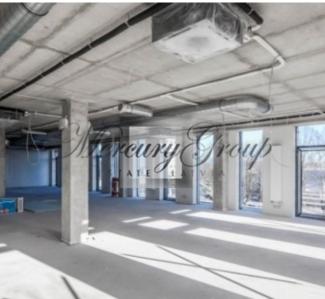

# **Description**

We offer for rent a new office building in Riga.

The premises are located on the 3rd floor, the area of the entire floor is 820 m2 (areas on different floors are available from 60-820 m2);

Premises are leased fully finished, the layout can be adjusted;

Spacious parking available for employees and customers;

Modern ventilation and air conditioning system;

Common meeting room, showers available;

In the lobby there is 24-hour security and administrator;

Convenient access by public transport;

The premises are available after final finishing, within a month after agreement with the tenant; Maintenance cost 2 euros per m2.