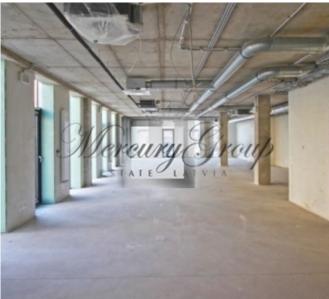

# **Description**

We offer for rent a new office building in Riga.

The premises are located on the 3rd floor, the area of the entire floor is 820 m2 (areas on different floors are available from 60-820 m2);

Premises are leased fully finished, the layout can be adjusted;

Spacious parking available for employees and customers;

Modern ventilation and air conditioning system;

Common meeting room, showers available;