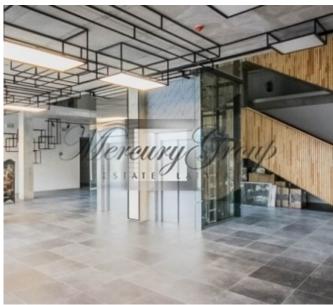

# **Description**

We offer for rent a new office building in Riga.

The premises are located on the 3rd floor, the area of the entire floor is 820 m2 (areas on different floors are available from 60-820 m2);

Premises are leased fully finished, the layout can be adjusted;

Spacious parking available for employees and customers;

Modern ventilation and air conditioning system;

Common meeting room, showers available;

In the lobby there is 24-hour security and administrator;

Convenient access by public transport;

The premises are available after final finishing, within a month after agreement with the tenant; Maintenance cost 2 euros per m2.