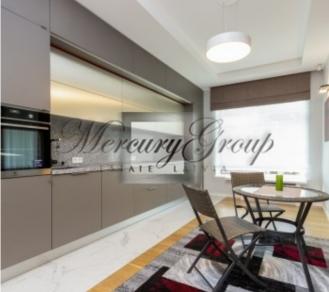

#### **Description**

For sale a cozy, bright apartment with full quality finishes and built-in furniture in a unique new club house in Jurmala in a prestigious location-Lielupe! The residential complex is a fenced, equipped and protected area with pine trees with a total area of 3667 m2. Quietness, birdsong and a sense of peace and country residence in a pine forest is a distinctive feature of the project.

On the territory there are two 3-storey buildings (plus roof terraces), as well as a safe Playground, landscape and ground Parking.

The apartment consists of 2 bedrooms with two separate bathrooms, a kitchen combined with a living room . Floor-to-ceiling windows and high ceilings create a sense of space and comfort. The renovation is made of expensive, high-quality, natural materials. Doors and baseboards made of solid wood of the famous Italian brand Garofoli, plumbing of the famous brand Villeroy & Boch, natural parquet floors, built-in wardrobes and the kitchen is fully equipped with Electrolux appliances. You will only need to put the furniture (we provide assistance) and you will be able to enjoy a comfortable life in your new home!