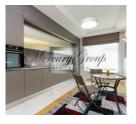

On the territory there are two 3-storey buildings (plus roof terraces), as well as a safe Playground, landscape and ground Parking.

The apartment consists of 2 bedrooms with two separate bathrooms, a kitchen combined with a living room . Floor-to-ceiling windows and high ceilings create a sense of space and comfort. The renovation is made of expensive, high-quality, natural materials. Doors and baseboards made of solid wood of the famous Italian brand Garofoli, plumbing of the famous brand Villeroy & Boch, natural parquet floors, built-in wardrobes and the kitchen is fully equipped with Electrolux appliances. You will only need to put the furniture (we provide assistance) and you will be able to enjoy a comfortable life in your new home!