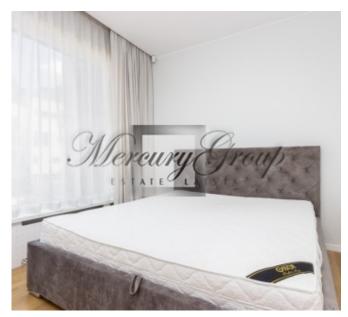

On the territory there are two 3-storey buildings (plus roof terraces), as well as a safe Playground, landscape and ground Parking.

The apartment consists of 2 bedrooms with two separate bathrooms, a kitchen combined with a living room . Floor-to-ceiling windows and high ceilings create a sense of space and comfort. The renovation is made of expensive, high-quality, natural materials. Doors and baseboards made of solid wood of the famous Italian brand Garofoli, plumbing of the famous brand Villeroy & Boch, natural parquet floors, built-in wardrobes and the kitchen is fully equipped with Electrolux appliances. You will only need to put the furniture (we provide assistance) and you will be able to enjoy a comfortable life in your new home!