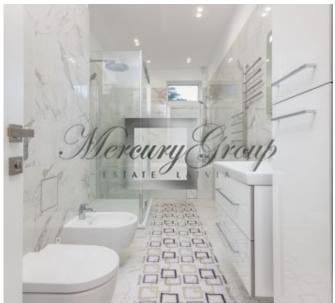

On the territory there are two 3-storey buildings (plus roof terraces), as well as a safe Playground, landscape and ground Parking.

The apartment consists of 2 bedrooms with two separate bathrooms, a kitchen combined with a living room . Floor-to-ceiling windows and high ceilings create a sense of space and comfort. The renovation is made of expensive, high-quality, natural materials. Doors and baseboards made of solid wood of the famous Italian brand Garofoli, plumbing of the famous brand Villeroy & Boch, natural parquet floors, built-in wardrobes and the kitchen is fully equipped with Electrolux appliances. You will only need to put the furniture (we provide assistance) and you will be able to enjoy a comfortable life in your new home!