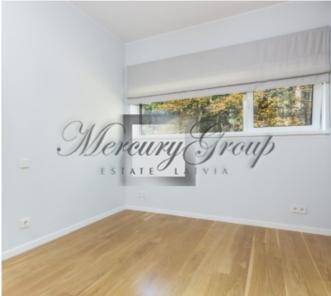

On the territory there are two 3-storey buildings (plus roof terraces), as well as a safe Playground, landscape and ground Parking.

The apartment consists of 2 bedrooms with two separate bathrooms, a kitchen combined with a living room . Floor-to-ceiling windows and high ceilings create a sense of space and comfort. The renovation is made of expensive, high-quality, natural materials. Doors and baseboards made of solid wood of the famous Italian brand Garofoli, plumbing of the famous brand Villeroy & Boch, natural parquet floors, built-in wardrobes and the kitchen is fully equipped with Electrolux appliances. You will only need to put the furniture (we provide assistance) and you will be able to enjoy a comfortable life in your new home!