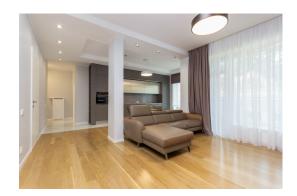

#### **Description**

For sale a cozy, bright apartment with full quality finishes and built-in furniture in a unique new club house in Jurmala in a prestigious location-Lielupe! The residential complex is a fenced, equipped and protected area with pine trees with a total area of 3667 m2. Quietness, birdsong and a sense of peace and country residence in a pine forest is a distinctive feature of the project.

On the territory there are two 3-storey buildings (plus roof terraces), as well as a safe Playground, landscape and ground Parking.

The apartment consists of 2 bedrooms with two separate bathrooms, a kitchen combined with a living room . Floor-to-ceiling windows and high ceilings create a sense of space and comfort. The renovation is made of expensive, high-quality, natural materials. Doors and baseboards made of solid wood of the famous Italian brand Garofoli, plumbing of the famous brand Villeroy & Boch, natural parquet floors, built-in wardrobes and the kitchen is fully equipped with Electrolux appliances. You will only need to put the furniture (we provide assistance) and you will be able to enjoy a comfortable life in your new home!