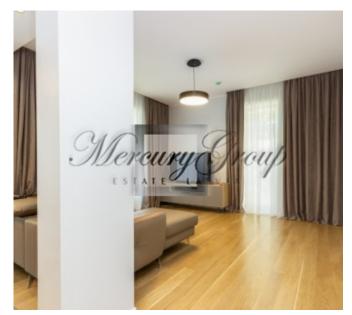

On the territory there are two 3-storey buildings (plus roof terraces), as well as a safe Playground, landscape and ground Parking.

The apartment consists of 2 bedrooms with two separate bathrooms, a kitchen combined with a living room . Floor-to-ceiling windows and high ceilings create a sense of space and comfort. The renovation is made of expensive, high-quality, natural materials. Doors and baseboards made of solid wood of the famous Italian brand Garofoli, plumbing of the famous brand Villeroy & Boch, natural parquet floors, built-in wardrobes and the kitchen is fully equipped with Electrolux appliances. You will only need to put the furniture (we provide assistance) and you will be able to enjoy a comfortable life in your new home!