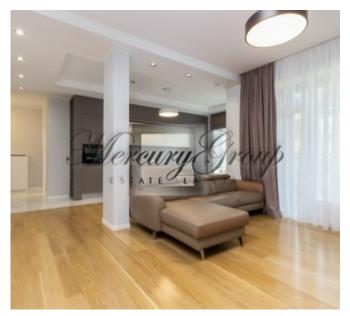

#### **Description**

For sale a cozy, bright apartment with full quality finishes and built-in furniture in a unique new club house in Jurmala in a prestigious location-Lielupe! The residential complex is a fenced, equipped and protected area with pine trees with a total area of 3667 m2. Quietness, birdsong and a sense of peace and country residence in a pine forest is a distinctive feature of the project.

On the territory there are two 3-storey buildings (plus roof terraces), as well as a safe Playground, landscape and ground Parking.

The apartment consists of 2 bedrooms with two separate bathrooms, a kitchen combined with a living room . Floor-to-ceiling windows and high ceilings create a sense of space and comfort. The renovation is made of expensive, high-quality, natural materials. Doors and baseboards made of solid wood of the famous Italian brand Garofoli, plumbing of the famous brand Villeroy & Boch, natural parquet floors, built-in wardrobes and the kitchen is fully equipped with Electrolux appliances. You will only need to put the furniture (we provide assistance) and you will be able to enjoy a comfortable life in your new home!