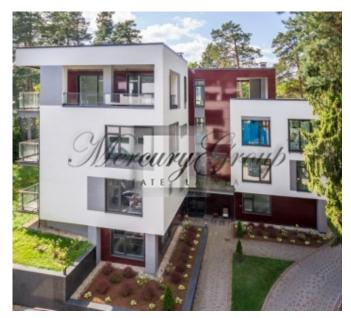

#### **Description**

For sale a cozy, bright apartment with full quality finishes and built-in furniture in a unique new club house in Jurmala in a prestigious location-Lielupe! The residential complex is a fenced, equipped and protected area with pine trees with a total area of 3667 m2. Quietness, birdsong and a sense of peace and country residence in a pine forest is a distinctive feature of the project.

On the territory there are two 3-storey buildings (plus roof terraces), as well as a safe Playground, landscape and ground Parking.

The apartment consists of 2 bedrooms with two separate bathrooms, a kitchen combined with a living room . Floor-to-ceiling windows and high ceilings create a sense of space and comfort. The renovation is made of expensive, high-quality, natural materials. Doors and baseboards made of solid wood of the famous Italian brand Garofoli, plumbing of the famous brand Villeroy & Boch, natural parquet floors, built-in wardrobes and the kitchen is fully equipped with Electrolux appliances. You will only need to put the furniture (we provide assistance) and you will be able to enjoy a comfortable life in your new home!