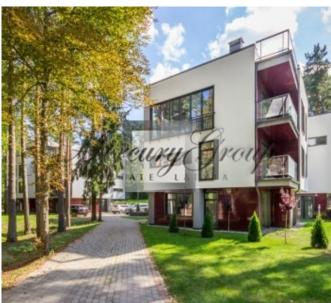

#### **Description**

For sale a cozy, bright apartment with full quality finishes and built-in furniture in a unique new club house in Jurmala in a prestigious location-Lielupe! The residential complex is a fenced, equipped and protected area with pine trees with a total area of 3667 m2. Quietness, birdsong and a sense of peace and country residence in a pine forest is a distinctive feature of the project.

The residential complex is located a 5-minute walk from the sea and the Lielupe river in a pine forest. The surrounding area has a developed infrastructure. Nearby there are schools, kindergartens, hospitals, shops, supermarkets, markets, Bank branches, water parks, cafes and restaurants. For sports enthusiasts, modern tennis courts, as well as a fitness center and a chic Spa complex with a swimming pool are located within a 2-minute walk. Very good internal transport links (taxis, buses, trains).