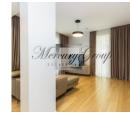

On the territory there are two 3-storey buildings (plus roof terraces), as well as a safe Playground, landscape and ground Parking.

The apartment consists of 2 bedrooms with two separate bathrooms, a kitchen combined with a living room . Floor-to-ceiling windows and high ceilings create a sense of space and comfort. The renovation is made of expensive, high-quality, natural materials. Doors and baseboards made of solid wood of the famous Italian brand Garofoli, plumbing of the famous brand Villeroy & Boch, natural parquet floors, built-in wardrobes and the kitchen is fully equipped with Electrolux appliances. You will only need to put the furniture (we provide assistance) and you will be able to enjoy a comfortable life in your new home!