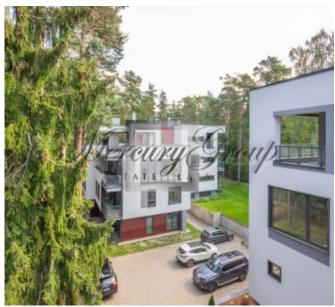

#### **Description**

For sale a cozy, bright apartment with full quality finishes and built-in furniture in a unique new club house in Jurmala in a prestigious location-Lielupe! The residential complex is a fenced, equipped and protected area with pine trees with a total area of 3667 m2. Quietness, birdsong and a sense of peace and country residence in a pine forest is a distinctive feature of the project.

On the territory there are two 3-storey buildings (plus roof terraces), as well as a safe Playground, landscape and ground Parking.

The apartment consists of 2 bedrooms with two separate bathrooms, a kitchen combined with a living room . Floor-to-ceiling windows and high ceilings create a sense of space and comfort. The renovation is made of expensive, high-quality, natural materials. Doors and baseboards made of solid wood of the famous Italian brand Garofoli, plumbing of the famous brand Villeroy & Boch, natural parquet floors, built-in wardrobes and the kitchen is fully equipped with Electrolux appliances. You will only need to put the furniture (we provide assistance) and you will be able to enjoy a comfortable life in your new home!