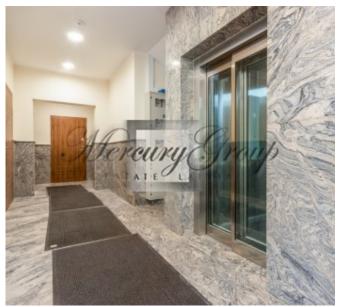

ID code: **10222** 

Location: Jurmala and region / Lielupe /

Burtnieku Apartment

Type: Apartment House type: New project

Rooms: 3

Floor: **2/4 Elevator** Size: **88.13 m**<sup>2</sup>

Heating: Gas heating

Year built: 2017
Sewage: Municipal
Water: Municipal

On the territory there are two 3-storey buildings (plus roof terraces), as well as a safe Playground, landscape and ground Parking.

The apartment consists of 2 bedrooms with two separate bathrooms, a kitchen combined with a living room . Floor-to-ceiling windows and high ceilings create a sense of space and comfort. The renovation is made of expensive, high-quality, natural materials. Doors and baseboards made of solid wood of the famous Italian brand Garofoli, plumbing of the famous brand Villeroy & Boch, natural parquet floors, built-in wardrobes and the kitchen is fully equipped with Electrolux appliances. You will only need to put the furniture (we provide assistance) and you will be able to enjoy a comfortable life in your new home!