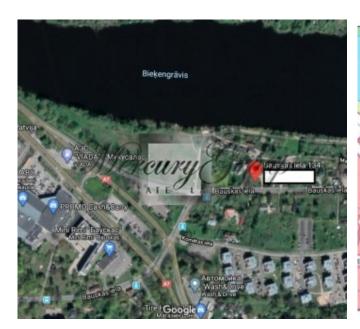

## **Description**

The land plot is located in Pardaugava on Bauskas street, 10 minutes drive from the city center.

Nearby is the Island Bridge, the South Bridge. Public transport users have access to trams 10, buses 12, 23 and 26, and trolleybuses 19 and 24.

House with a large plot of land and a foundation for building in perspective! The total area of the land plot is  $7688 \text{ m}^2$ ;

Home ownership: 2-storey wooden residential building with 8 apartments (leased, contracts with a term); The plot contains the historical foundations of the building, which were left behind for further development.