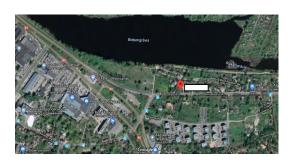

## **Description**

The land plot is located in Pardaugava on Bauskas street, 10 minutes drive from the city center.

Nearby is the Island Bridge, the South Bridge. Public transport users have access to trams 10, buses 12, 23 and 26, and trolleybuses 19 and 24.

House with a large plot of land and a foundation for building in perspective! The total area of the land plot is  $7688 \text{ m}^2$ ;

Home ownership: 2-storey wooden residential building with 8 apartments (leased, contracts with a term); The plot contains the historical foundations of the building, which were left behind for further development.