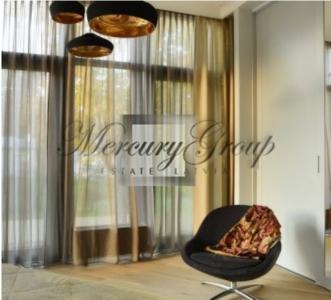

#### **Description**

We offer a 4-room apartment in Jurmala in the complex "Elegia". In 2016 in apartment was made expensive and qualitative renovation. The apartment is offered fully finished and furnished. Apartment located on 2-nd floor, the total living area is 146 m2, consisting of 3 separate bedrooms, 2 bedrooms are with separated bathroom, big living room combined with the kitchen, utility room. The price includes 2 places in the underground parking.

The new residential complex "Elegia" consists of 3 independent houses, united in a single complex. It is located in the prestigious part of Jurmala on Bulduru Avenue, on the first line, 200 meters from the sea. The houses have modern communication networks, Intercom, multi-stage security system (alarm system, fire detector, live security, video surveillance), closed area, closed entrance, soundproof windows, silent elevators, underground parking. House type monolith.