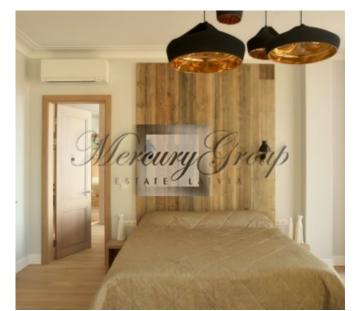

#### **Description**

We offer a 4-room apartment in Jurmala in the complex "Elegia". In 2016 in apartment was made expensive and qualitative renovation. The apartment is offered fully finished and furnished. Apartment located on 2-nd floor, the total living area is 146 m2, consisting of 3 separate bedrooms, 2 bedrooms are with separated bathroom, big living room combined with the kitchen, utility room. The price includes 2 places in the underground parking.