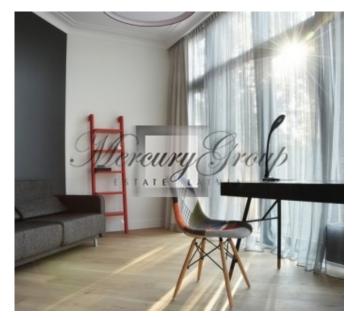

#### **Description**

We offer a 4-room apartment in Jurmala in the complex "Elegia". In 2016 in apartment was made expensive and qualitative renovation. The apartment is offered fully finished and furnished. Apartment located on 2-nd floor, the total living area is 146 m2, consisting of 3 separate bedrooms, 2 bedrooms are with separated bathroom, big living room combined with the kitchen, utility room. The price includes 2 places in the underground parking.