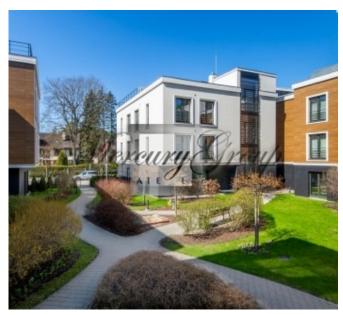

The new residential complex "Elegia" consists of 3 independent houses, united in a single complex. It is located in the prestigious part of Jurmala on Bulduru Avenue, on the first line, 200 meters from the sea. The houses have modern communication networks, Intercom, multi-stage security system (alarm system, fire detector, live security, video surveillance), closed area, closed entrance, soundproof windows, silent elevators, underground parking. House type monolith.

The houses are built of the most modern high-quality materials, with carefully planned plans.

The courtyard is landscaped, the playground is arranged.