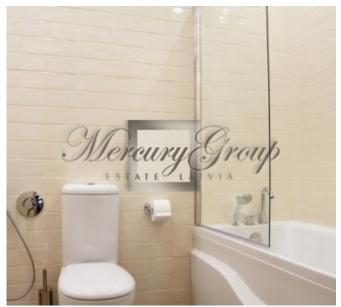

#### **Description**

We offer a 4-room apartment in Jurmala in the complex "Elegia". In 2016 in apartment was made expensive and qualitative renovation. The apartment is offered fully finished and furnished. Apartment located on 2-nd floor, the total living area is 146 m2, consisting of 3 separate bedrooms, 2 bedrooms are with separated bathroom, big living room combined with the kitchen, utility room. The price includes 2 places in the underground parking.