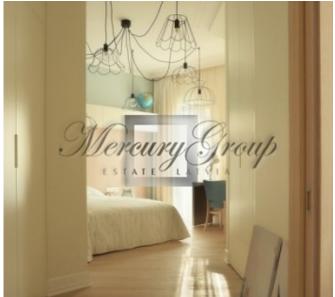

#### **Description**

We offer a 4-room apartment in Jurmala in the complex "Elegia". In 2016 in apartment was made expensive and qualitative renovation. The apartment is offered fully finished and furnished. Apartment located on 2-nd floor, the total living area is 146 m2, consisting of 3 separate bedrooms, 2 bedrooms are with separated bathroom, big living room combined with the kitchen, utility room. The price includes 2 places in the underground parking.