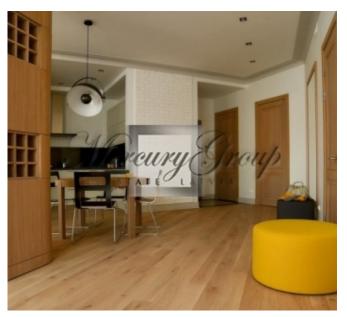

#### **Description**

We offer a 4-room apartment in Jurmala in the complex "Elegia". In 2016 in apartment was made expensive and qualitative renovation. The apartment is offered fully finished and furnished. Apartment located on 2-nd floor, the total living area is 146 m2, consisting of 3 separate bedrooms, 2 bedrooms are with separated bathroom, big living room combined with the kitchen, utility room. The price includes 2 places in the underground parking.

The new residential complex "Elegia" consists of 3 independent houses, united in a single complex. It is located in the prestigious part of Jurmala on Bulduru Avenue, on the first line, 200 meters from the sea. The houses have modern communication networks, Intercom, multi-stage security system (alarm system, fire detector, live security, video surveillance), closed area, closed entrance, soundproof windows, silent elevators, underground parking. House type monolith.