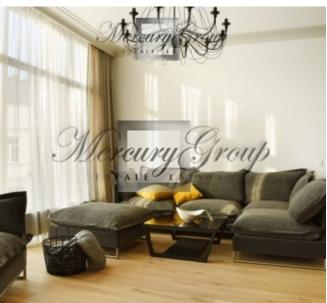

#### **Description**

We offer a 4-room apartment in Jurmala in the complex "Elegia". In 2016 in apartment was made expensive and qualitative renovation. The apartment is offered fully finished and furnished. Apartment located on 2-nd floor, the total living area is 146 m2, consisting of 3 separate bedrooms, 2 bedrooms are with separated bathroom, big living room combined with the kitchen, utility room. The price includes 2 places in the underground parking.