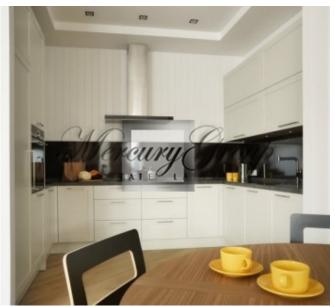

#### **Description**

We offer a 4-room apartment in Jurmala in the complex "Elegia". In 2016 in apartment was made expensive and qualitative renovation. The apartment is offered fully finished and furnished. Apartment located on 2-nd floor, the total living area is 146 m2, consisting of 3 separate bedrooms, 2 bedrooms are with separated bathroom, big living room combined with the kitchen, utility room. The price includes 2 places in the underground parking.