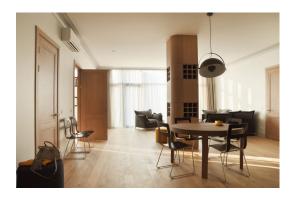

#### **Description**

We offer a 4-room apartment in Jurmala in the complex "Elegia". In 2016 in apartment was made expensive and qualitative renovation. The apartment is offered fully finished and furnished. Apartment located on 2-nd floor, the total living area is 146 m2, consisting of 3 separate bedrooms, 2 bedrooms are with separated bathroom, big living room combined with the kitchen, utility room. The price includes 2 places in the underground parking.

The new residential complex "Elegia" consists of 3 independent houses, united in a single complex. It is located in the prestigious part of Jurmala on Bulduru Avenue, on the first line, 200 meters from the sea. The houses have modern communication networks, Intercom, multi-stage security system (alarm system, fire detector, live security, video surveillance), closed area, closed entrance, soundproof windows, silent elevators, underground parking. House type monolith.