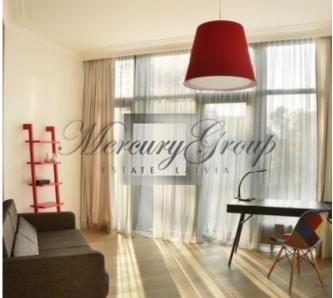

#### **Description**

We offer a 4-room apartment in Jurmala in the complex "Elegia". In 2016 in apartment was made expensive and qualitative renovation. The apartment is offered fully finished and furnished. Apartment located on 2-nd floor, the total living area is 146 m2, consisting of 3 separate bedrooms, 2 bedrooms are with separated bathroom, big living room combined with the kitchen, utility room. The price includes 2 places in the underground parking.