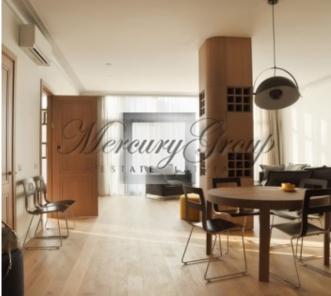

#### **Description**

We offer a 4-room apartment in Jurmala in the complex "Elegia". In 2016 in apartment was made expensive and qualitative renovation. The apartment is offered fully finished and furnished. Apartment located on 2-nd floor, the total living area is 146 m2, consisting of 3 separate bedrooms, 2 bedrooms are with separated bathroom, big living room combined with the kitchen, utility room. The price includes 2 places in the underground parking.

The new residential complex "Elegia" consists of 3 independent houses, united in a single complex. It is located in the prestigious part of Jurmala on Bulduru Avenue, on the first line, 200 meters from the sea. The houses have modern communication networks, Intercom, multi-stage security system (alarm system, fire detector, live security, video surveillance), closed area, closed entrance, soundproof windows, silent elevators, underground parking. House type monolith.