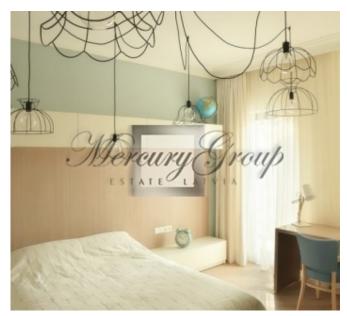

#### **Description**

We offer a 4-room apartment in Jurmala in the complex "Elegia". In 2016 in apartment was made expensive and qualitative renovation. The apartment is offered fully finished and furnished. Apartment located on 2-nd floor, the total living area is 146 m2, consisting of 3 separate bedrooms, 2 bedrooms are with separated bathroom, big living room combined with the kitchen, utility room. The price includes 2 places in the underground parking.