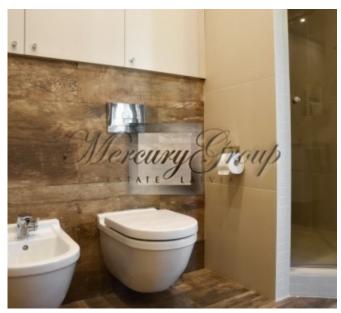

#### **Description**

We offer a 4-room apartment in Jurmala in the complex "Elegia". In 2016 in apartment was made expensive and qualitative renovation. The apartment is offered fully finished and furnished. Apartment located on 2-nd floor, the total living area is 146 m2, consisting of 3 separate bedrooms, 2 bedrooms are with separated bathroom, big living room combined with the kitchen, utility room. The price includes 2 places in the underground parking.