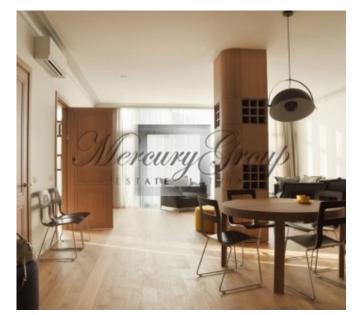

#### **Description**

We offer a 4-room apartment in Jurmala in the complex "Elegia". In 2016 in apartment was made expensive and qualitative renovation. The apartment is offered fully finished and furnished. Apartment located on 2-nd floor, the total living area is 146 m2, consisting of 3 separate bedrooms, 2 bedrooms are with separated bathroom, big living room combined with the kitchen, utility room. The price includes 2 places in the underground parking.

The new residential complex "Elegia" consists of 3 independent houses, united in a single complex. It is located in the prestigious part of Jurmala on Bulduru Avenue, on the first line, 200 meters from the sea. The houses have modern communication networks, Intercom, multi-stage security system (alarm system, fire detector, live security, video surveillance), closed area, closed entrance, soundproof windows, silent elevators, underground parking. House type monolith.