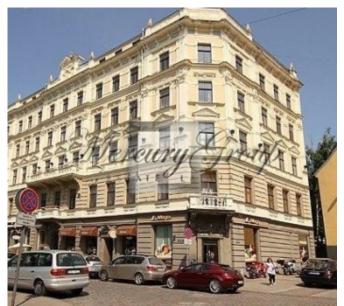

The residential building on Jekaba Street was built in 1895 by architect Alfred Pilemanis. It is located close to the Latvian Parliament with a gorgeous view to the park. There is established the most economical system of heating and hot water, with the presence of an individual gas boiler with a counter in each apartment. Also the building is equipped with a modern elevator.