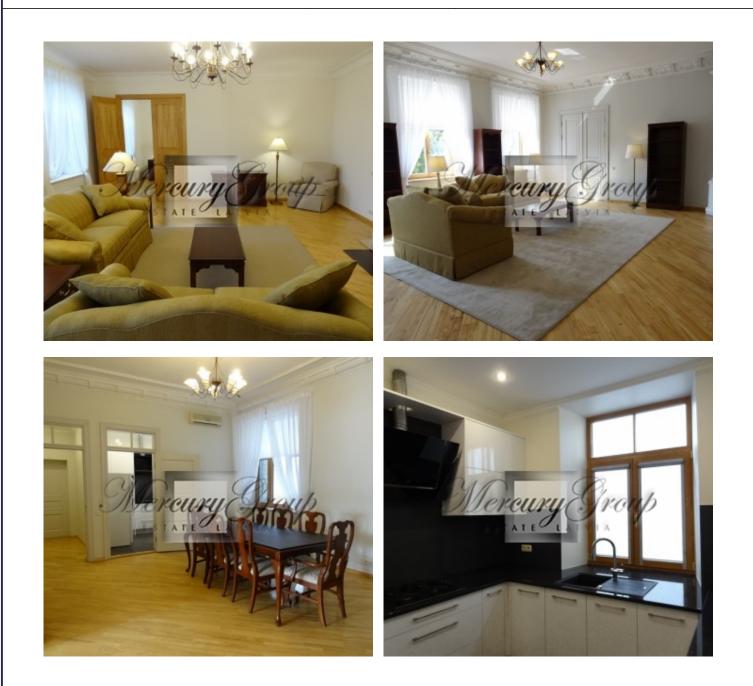

The apartment is very bright and spacious. It is fully renovated in 2019 and equipped with household appliances. There are 4 bedrooms, 40 square meters big living room with working fireplace (it has all permissions), kitchen, dining room and 2 bathrooms.

Heated tiled floors in the kitchen, in the bathrooms, parquet floors, security and fire alarm, ventilation and air conditioning system, modern communication systems, high ceilings.

The apartment is offered fully furnished.