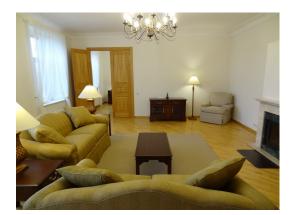

The apartment is very bright and spacious. It is fully renovated in 2019 and equipped with household appliances. There are 4 bedrooms, 40 square meters big living room with working fireplace (it has all permissions), kitchen, dining room and 2 bathrooms.

Heated tiled floors in the kitchen, in the bathrooms, parquet floors, security and fire alarm, ventilation and air conditioning system, modern communication systems, high ceilings.

The apartment is offered fully furnished.