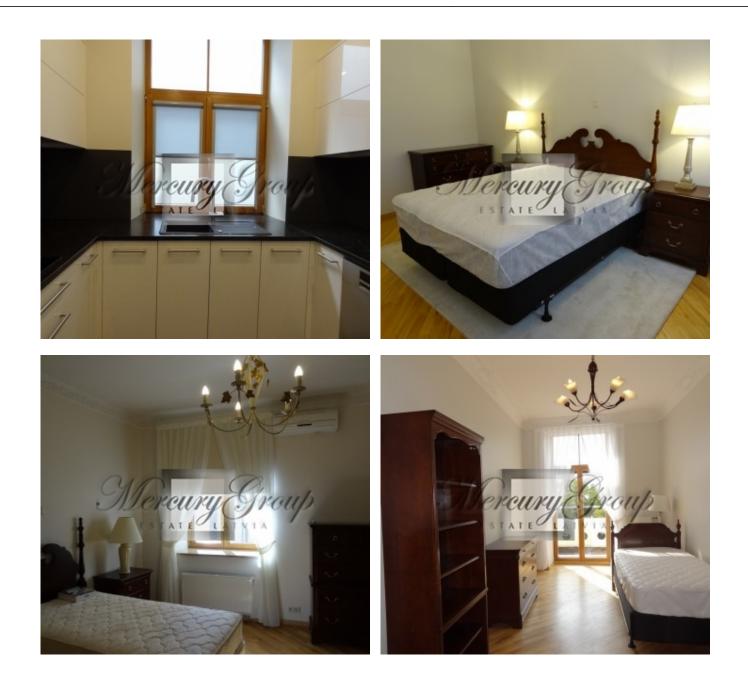

The apartment is very bright and spacious. It is fully renovated in 2019 and equipped with household appliances. There are 4 bedrooms, 40 square meters big living room with working fireplace (it has all permissions), kitchen, dining room and 2 bathrooms.

Heated tiled floors in the kitchen, in the bathrooms, parquet floors, security and fire alarm, ventilation and air conditioning system, modern communication systems, high ceilings.

The apartment is offered fully furnished.