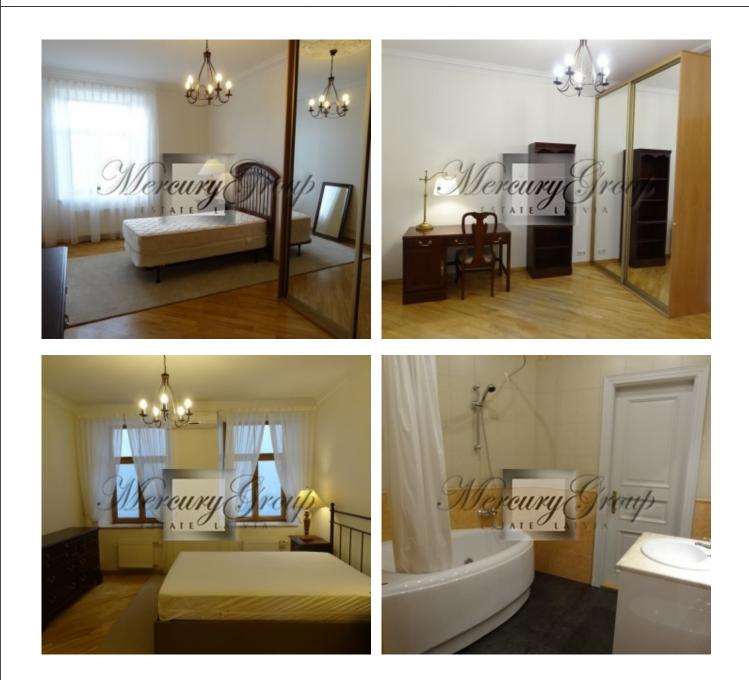

The apartment is very bright and spacious. It is fully renovated in 2019 and equipped with household appliances. There are 4 bedrooms, 40 square meters big living room with working fireplace (it has all permissions), kitchen, dining room and 2 bathrooms.

Heated tiled floors in the kitchen, in the bathrooms, parquet floors, security and fire alarm, ventilation and air conditioning system, modern communication systems, high ceilings.

The apartment is offered fully furnished.