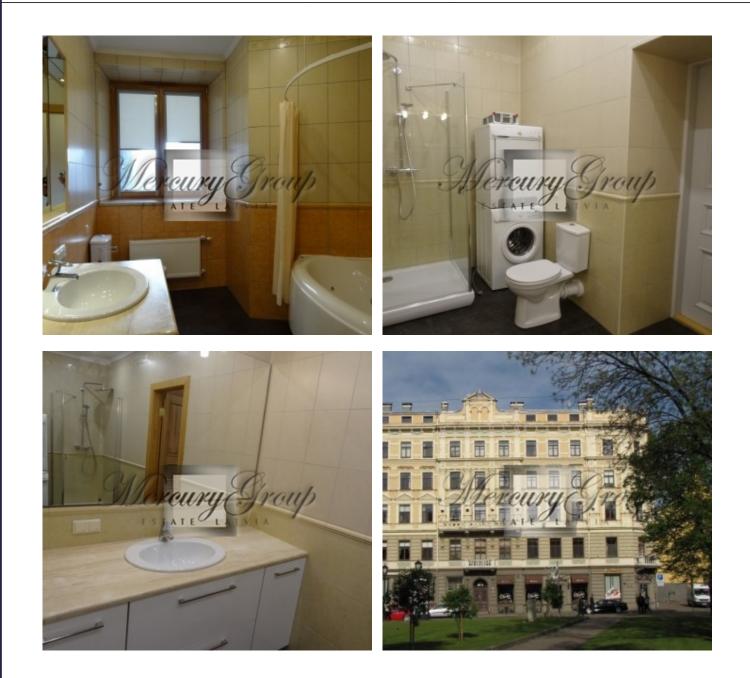

The residential building on Jekaba Street was built in 1895 by architect Alfred Pilemanis. It is located close to the Latvian Parliament with a gorgeous view to the park. There is established the most economical system of heating and hot water, with the presence of an individual gas boiler with a counter in each apartment. Also the building is equipped with a modern elevator.

The apartment is very bright and spacious. It is fully renovated in 2019 and equipped with household appliances. There are 4 bedrooms, 40 square meters big living room with working fireplace (it has all permissions), kitchen, dining room and 2 bathrooms.