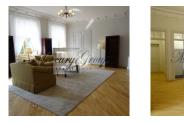

The apartment is very bright and spacious. It is fully renovated in 2019 and equipped with household appliances. There are 4 bedrooms, 40 square meters big living room with working fireplace (it has all permissions), kitchen, dining room and 2 bathrooms.

Heated tiled floors in the kitchen, in the bathrooms, parquet floors, security and fire alarm, ventilation and air conditioning system, modern communication systems, high ceilings.

The apartment is offered fully furnished.