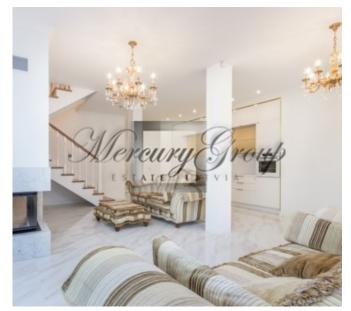

## Description

For sale luxury, bright 2-level apartment with full quality finishes and built-in furniture in a unique new club house in Jurmala in a prestigious location-Lielupe! The residential complex is a fenced, equipped and protected area with pine trees with a total area of 3667 m2. Silence, birdsong and a sense of peace and country residence in a pine forest is a distinctive feature of the project.

The apartment is located on the Sunny side .On the first floor there is a spacious living room with a combined kitchen and access to a private courtyard ,as well as a fireplace, on the second floor there are 3 spacious bedrooms with separate bathrooms and a large dressing room. Floor-to-ceiling Windows and high ceilings create a sense of space and comfort. The renovation is made of expensive, high-quality, natural materials. Doors and baseboards from the famous Italian brand Garofoli, plumbing from the famous brand Villeroy & Boch, natural parquet floors, built-in wardrobes and the kitchen is fully equipped with Electrolux appliances. You will only need to put the furniture (we provide assistance ) and you can enjoy a comfortable life in your new home!