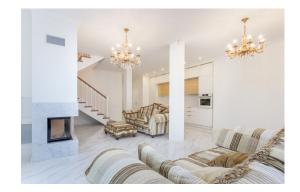

## Description

For sale luxury, bright 2-level apartment with full quality finishes and built-in furniture in a unique new club house in Jurmala in a prestigious location-Lielupe! The residential complex is a fenced, equipped and protected area with pine trees with a total area of 3667 m2. Silence, birdsong and a sense of peace and country residence in a pine forest is a distinctive feature of the project.

The apartment is located on the Sunny side .On the first floor there is a spacious living room with a combined kitchen and access to a private courtyard ,as well as a fireplace, on the second floor there are 3 spacious bedrooms with separate bathrooms and a large dressing room. Floor-to-ceiling Windows and high ceilings create a sense of space and comfort. The renovation is made of expensive, high-quality, natural materials. Doors and baseboards from the famous Italian brand Garofoli, plumbing from the famous brand Villeroy & Boch, natural parquet floors, built-in wardrobes and the kitchen is fully equipped with Electrolux appliances. You will only need to put the furniture (we provide assistance ) and you can enjoy a comfortable life in your new home!