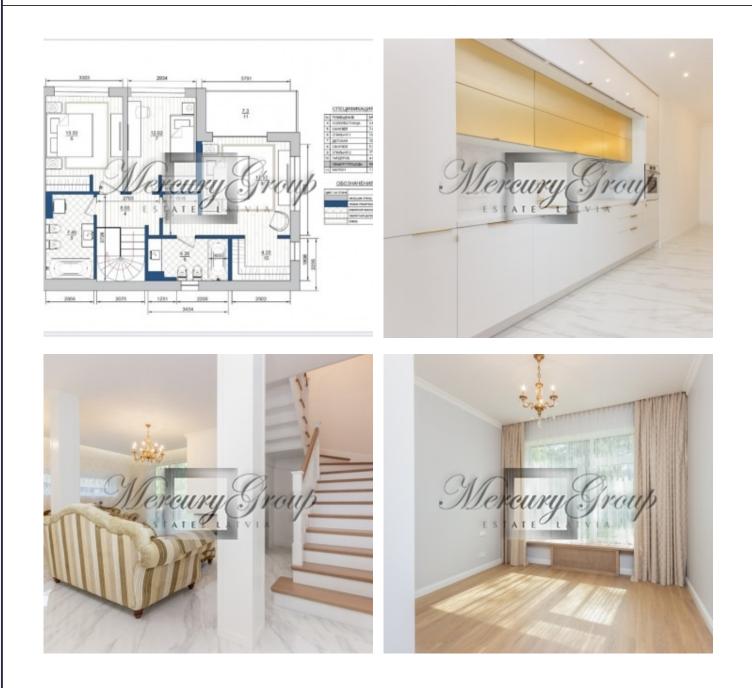

## Description

For sale luxury, bright 2-level apartment with full quality finishes and built-in furniture in a unique new club house in Jurmala in a prestigious location-Lielupe! The residential complex is a fenced, equipped and protected area with pine trees with a total area of 3667 m2. Silence, birdsong and a sense of peace and country residence in a pine forest is a distinctive feature of the project.

The apartment is located on the Sunny side .On the first floor there is a spacious living room with a combined kitchen and access to a private courtyard ,as well as a fireplace, on the second floor there are 3 spacious bedrooms with separate bathrooms and a large dressing room. Floor-to-ceiling Windows and high ceilings create a sense of space and comfort. The renovation is made of expensive, high-quality, natural materials. Doors and baseboards from the famous Italian brand Garofoli, plumbing from the famous brand Villeroy & Boch, natural parquet floors, built-in wardrobes and the kitchen is fully equipped with Electrolux appliances. You will only need to put the furniture (we provide assistance ) and you can enjoy a comfortable life in your new home!