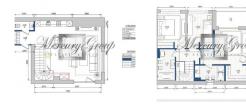

ID code: 10273 Location: Jurmala and region / Lielupe / **Burtnieku** Type: Apartment House type: New project Rooms: 4 Floor: 1/4 Elevator 132.00 m<sup>2</sup> Size: 350.00 m<sup>2</sup> Land area: Heating: Gas heating Year built: 2017 Sewage: **Municipal** Water: **Municipal** Internet: Yes TV: Yes Parking: Yes Alarm system: Yes Alarm system: Yes Intercom: Yes Terrace/Balcony: Yes Price: To buy: 368 000 EUR

The apartment is located on the Sunny side .On the first floor there is a spacious living room with a combined kitchen and access to a private courtyard ,as well as a fireplace, on the second floor there are 3 spacious bedrooms with separate bathrooms and a large dressing room. Floor-to-ceiling Windows and high ceilings create a sense of space and comfort. The renovation is made of expensive, high-quality, natural materials. Doors and baseboards from the famous Italian brand Garofoli, plumbing from the famous brand Villeroy & Boch, natural parquet floors, built-in wardrobes and the kitchen is fully equipped with Electrolux appliances. You will only need to put the furniture (we provide assistance ) and you can enjoy a comfortable life in your new home!