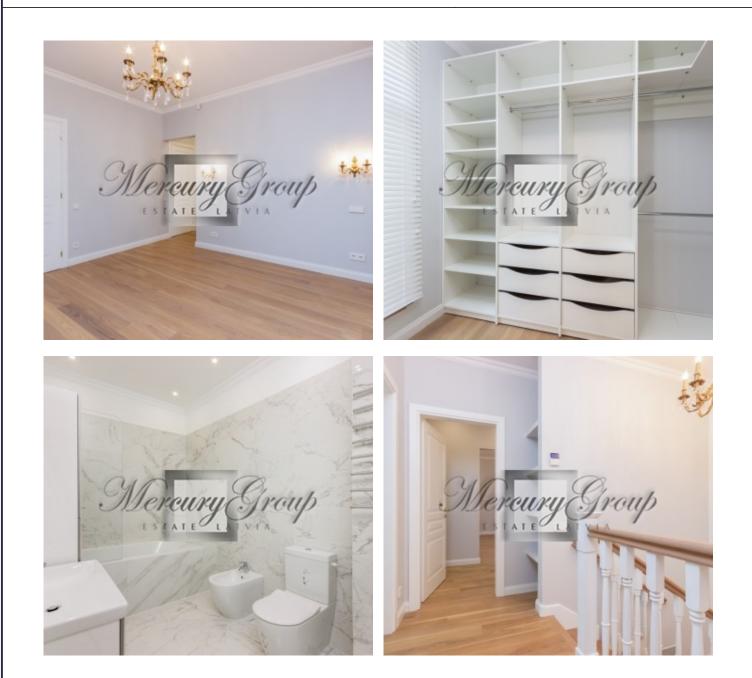

The apartment is located on the Sunny side .On the first floor there is a spacious living room with a combined kitchen and access to a private courtyard ,as well as a fireplace, on the second floor there are 3 spacious bedrooms with separate bathrooms and a large dressing room. Floor-to-ceiling Windows and high ceilings create a sense of space and comfort. The renovation is made of expensive, high-quality, natural materials. Doors and baseboards from the famous Italian brand Garofoli, plumbing from the famous brand Villeroy & Boch, natural parquet floors, built-in wardrobes and the kitchen is fully equipped with Electrolux appliances. You will only need to put the furniture (we provide assistance ) and you can enjoy a comfortable life in your new home!