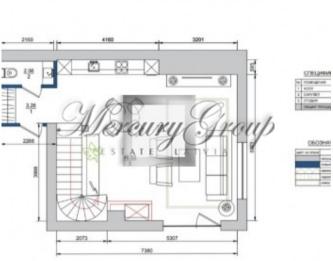

ID code: 10273 Location: Jurmala and region / Lielupe / **Burtnieku** Type: Apartment House type: New project Rooms: 4 Floor: 1/4 Elevator 132.00 m<sup>2</sup> Size: 350.00 m<sup>2</sup> Land area: Heating: Gas heating Year built: 2017 Sewage: **Municipal** Water: **Municipal** Internet: Yes TV: Yes Parking: Yes Alarm system: Yes Alarm system: Yes Intercom: Yes Terrace/Balcony: Yes Price: To buy: 368 000 EUR

The apartment is located on the Sunny side .On the first floor there is a spacious living room with a combined kitchen and access to a private courtyard ,as well as a fireplace, on the second floor there are 3 spacious bedrooms with separate bathrooms and a large dressing room. Floor-to-ceiling Windows and high ceilings create a sense of space and comfort. The renovation is made of expensive, high-quality, natural materials. Doors and baseboards from the famous Italian brand Garofoli, plumbing from the famous brand Villeroy & Boch, natural parquet floors, built-in wardrobes and the kitchen is fully equipped with Electrolux appliances. You will only need to put the furniture (we provide assistance ) and you can enjoy a comfortable life in your new home!