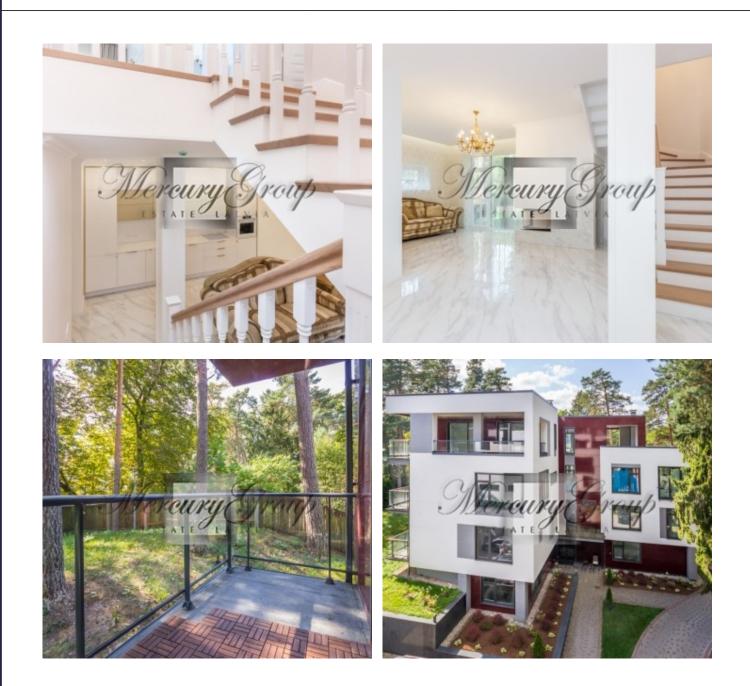

## Description

For sale luxury, bright 2-level apartment with full quality finishes and built-in furniture in a unique new club house in Jurmala in a prestigious location-Lielupe! The residential complex is a fenced, equipped and protected area with pine trees with a total area of 3667 m2. Silence, birdsong and a sense of peace and country residence in a pine forest is a distinctive feature of the project.

The apartment is located on the Sunny side .On the first floor there is a spacious living room with a combined kitchen and access to a private courtyard ,as well as a fireplace, on the second floor there are 3 spacious bedrooms with separate bathrooms and a large dressing room. Floor-to-ceiling Windows and high ceilings create a sense of space and comfort. The renovation is made of expensive, high-quality, natural materials. Doors and baseboards from the famous Italian brand Garofoli, plumbing from the famous brand Villeroy & Boch, natural parquet floors, built-in wardrobes and the kitchen is fully equipped with Electrolux appliances. You will only need to put the furniture (we provide assistance ) and you can enjoy a comfortable life in your new home!