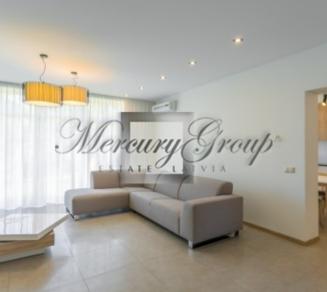

#### Comfortable lay-out:

On the first floor there is a hallway, bathroom with shower, boiler room/laundry room, kitchen, lounge with fireplace, where there is an exit to the green zone (this is a small plot of land, behind the house), and to the garage. On the second floor there are three bedrooms and a bathroom with tub and shower, which is very spacious and bright, and two balconies.