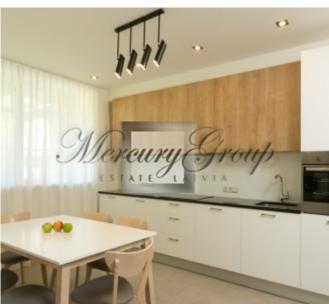

#### Comfortable lay-out:

On the first floor there is a hallway, bathroom with shower, boiler room/laundry room, kitchen, lounge with fireplace, where there is an exit to the green zone (this is a small plot of land, behind the house), and to the garage. On the second floor there are three bedrooms and a bathroom with tub and shower, which is very spacious and bright, and two balconies.