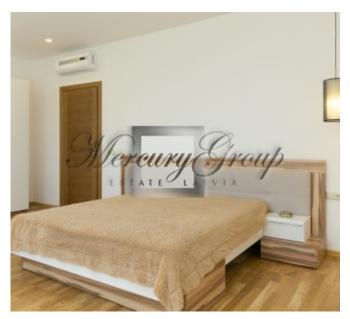

#### Comfortable lay-out:

On the first floor there is a hallway, bathroom with shower, boiler room/laundry room, kitchen, lounge with fireplace, where there is an exit to the green zone (this is a small plot of land, behind the house), and to the garage. On the second floor there are three bedrooms and a bathroom with tub and shower, which is very spacious and bright, and two balconies.