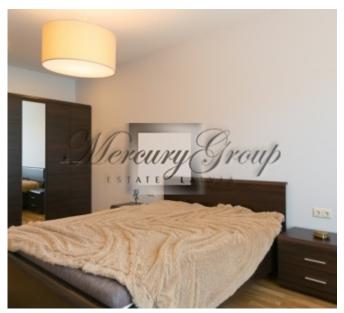

#### Comfortable lay-out:

On the first floor there is a hallway, bathroom with shower, boiler room/laundry room, kitchen, lounge with fireplace, where there is an exit to the green zone (this is a small plot of land, behind the house), and to the garage. On the second floor there are three bedrooms and a bathroom with tub and shower, which is very spacious and bright, and two balconies.