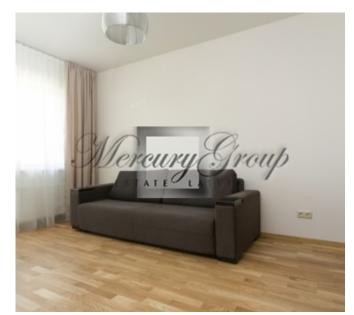

#### Comfortable lay-out:

On the first floor there is a hallway, bathroom with shower, boiler room/laundry room, kitchen, lounge with fireplace, where there is an exit to the green zone (this is a small plot of land, behind the house), and to the garage. On the second floor there are three bedrooms and a bathroom with tub and shower, which is very spacious and bright, and two balconies.