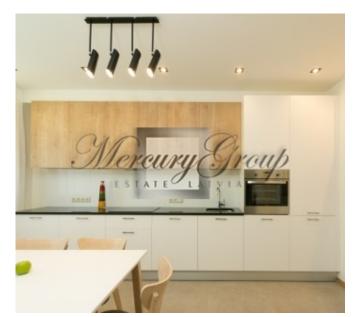

#### Comfortable lay-out:

On the first floor there is a hallway, bathroom with shower, boiler room/laundry room, kitchen, lounge with fireplace, where there is an exit to the green zone (this is a small plot of land, behind the house), and to the garage. On the second floor there are three bedrooms and a bathroom with tub and shower, which is very spacious and bright, and two balconies.