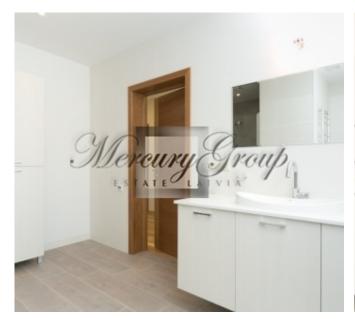

#### Comfortable lay-out:

On the first floor there is a hallway, bathroom with shower, boiler room/laundry room, kitchen, lounge with fireplace, where there is an exit to the green zone (this is a small plot of land, behind the house), and to the garage. On the second floor there are three bedrooms and a bathroom with tub and shower, which is very spacious and bright, and two balconies.