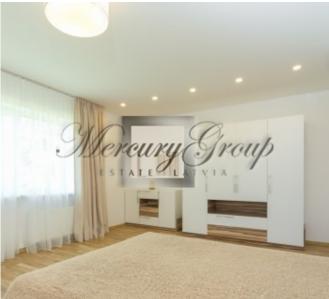

#### Comfortable lay-out:

On the first floor there is a hallway, bathroom with shower, boiler room/laundry room, kitchen, lounge with fireplace, where there is an exit to the green zone (this is a small plot of land, behind the house), and to the garage. On the second floor there are three bedrooms and a bathroom with tub and shower, which is very spacious and bright, and two balconies.