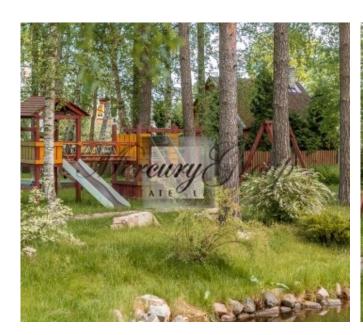

Very beautiful place with pine trees. Nicely landscaped, fenced territory with fountain made from natural materials. There is own maintenance service provided by developer company.

Rent for a long-term lease (at least 1 year) - 950 EUR / month. Utility bills and maintenance - on average 300 EUR / month. The guaranteed amount is 1000 EUR.