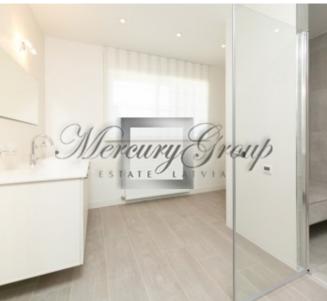

#### Comfortable lay-out:

On the first floor there is a hallway, bathroom with shower, boiler room/laundry room, kitchen, lounge with fireplace, where there is an exit to the green zone (this is a small plot of land, behind the house), and to the garage. On the second floor there are three bedrooms and a bathroom with tub and shower, which is very spacious and bright, and two balconies.