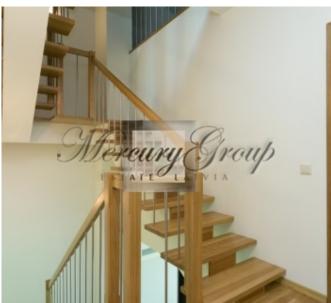

#### Comfortable lay-out:

On the first floor there is a hallway, bathroom with shower, boiler room/laundry room, kitchen, lounge with fireplace, where there is an exit to the green zone (this is a small plot of land, behind the house), and to the garage. On the second floor there are three bedrooms and a bathroom with tub and shower, which is very spacious and bright, and two balconies.