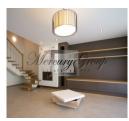

#### Comfortable lay-out:

On the first floor there is a hallway, bathroom with shower, boiler room/laundry room, kitchen, lounge with fireplace, where there is an exit to the green zone (this is a small plot of land, behind the house), and to the garage. On the second floor there are three bedrooms and a bathroom with tub and shower, which is very spacious and bright, and two balconies.

On the third floor (attic), you can build a game room with pool table or make an additional bedroom and a bathroom. Lay-out according to your wishes.

Only one kilometer from the Sloka, where shopping center, shops, school, kindergarten, railway station located and only one kilometer or 15 minutes by foot from the sea. In two hundred meters from the estate there is a shuttle bus service, which can easily reach the center of Jurmala, Sloka and Kauguri. Distance from Riga city center is around 40 km.