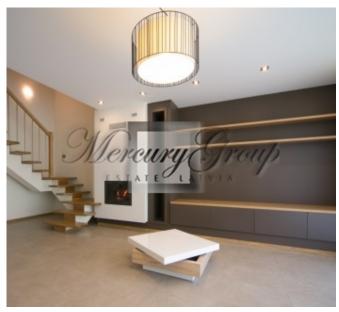

#### Comfortable lay-out:

On the first floor there is a hallway, bathroom with shower, boiler room/laundry room, kitchen, lounge with fireplace, where there is an exit to the green zone (this is a small plot of land, behind the house), and to the garage. On the second floor there are three bedrooms and a bathroom with tub and shower, which is very spacious and bright, and two balconies.

On the third floor (attic), you can build a game room with pool table or make an additional bedroom and a bathroom. Lay-out according to your wishes.

Only one kilometer from the Sloka, where shopping center, shops, school, kindergarten, railway station located and only one kilometer or 15 minutes by foot from the sea. In two hundred meters from the estate there is a shuttle bus service, which can easily reach the center of Jurmala, Sloka and Kauguri. Distance from Riga city center is around 40 km.