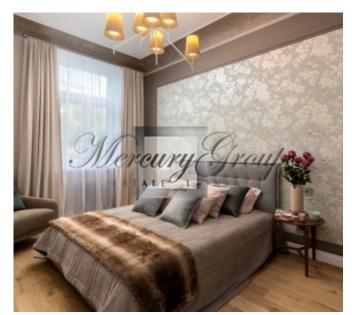

The apartment is located on the 4th floor of a six-story building. The apartment has a spacious living room, a kitchen, 2 bedrooms and a bathroom. In the apartment the historical gypsum ceiling decorations have been restored and preserved, as well as the internal doors of the apartments have been restored and painted in a white tone. Three-chamber wooden windows, floors are finished with oak flooring - Amber Wood, sanitary utilities is represented by such famous brands as Cristina, Nicolazzi, Vispool, Globo Ceramica.