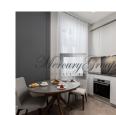

The apartment is located on the 4th floor of a six-story building. The apartment has a spacious living room, a kitchen, 2 bedrooms and a bathroom. In the apartment the historical gypsum ceiling decorations have been restored and preserved, as well as the internal doors of the apartments have been restored and painted in a white tone. Three-chamber wooden windows, floors are finished with oak flooring - Amber Wood, sanitary utilities is represented by such famous brands as Cristina, Nicolazzi, Vispool, Globo Ceramica.