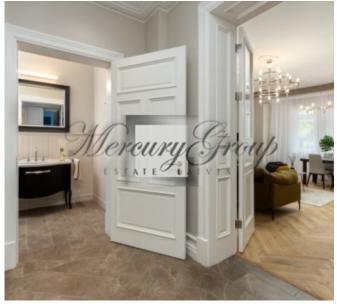

The apartment is located on the 4th floor of a six-story building. The apartment has a spacious living room, a kitchen, 2 bedrooms and a bathroom. In the apartment the historical gypsum ceiling decorations have been restored and preserved, as well as the internal doors of the apartments have been restored and painted in a white tone. Three-chamber wooden windows, floors are finished with oak flooring - Amber Wood, sanitary utilities is represented by such famous brands as Cristina, Nicolazzi, Vispool, Globo Ceramica.