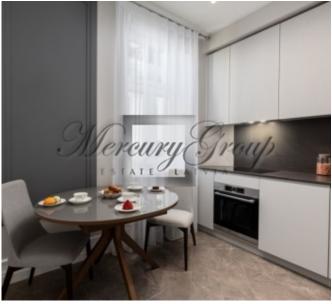

The apartment is located on the 4th floor of a six-story building. The apartment has a spacious living room, a kitchen, 2 bedrooms and a bathroom. In the apartment the historical gypsum ceiling decorations have been restored and preserved, as well as the internal doors of the apartments have been restored and painted in a white tone. Three-chamber wooden windows, floors are finished with oak flooring - Amber Wood, sanitary utilities is represented by such famous brands as Cristina, Nicolazzi, Vispool, Globo Ceramica.