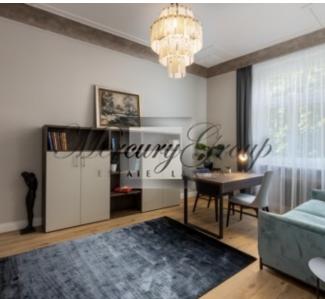

The apartment is located on the 4th floor of a six-story building. The apartment has a spacious living room, a kitchen, 2 bedrooms and a bathroom. In the apartment the historical gypsum ceiling decorations have been restored and preserved, as well as the internal doors of the apartments have been restored and painted in a white tone. Three-chamber wooden windows, floors are finished with oak flooring - Amber Wood, sanitary utilities is represented by such famous brands as Cristina, Nicolazzi, Vispool, Globo Ceramica.