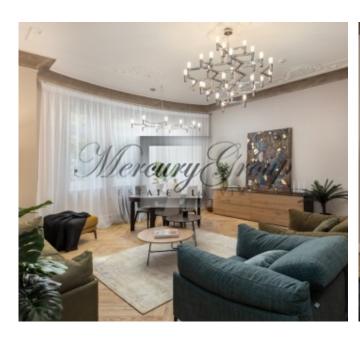

## **Description**

Apartment in a newly renovated residential building on Ausekla street for rent!

The building is situated in the quiet centre of Riga, on the beautiful and historical Vilandes street, surrounded by the beautiful Art Nouveau architecture, within a short walking distance to the nearby embassies, headquarters of major banks, ministries, best schools, kindergartens, shops, cafes, hotels, restaurants and the Old Town. The street is located between 2 beautiful parks.

The apartment is located on the 4th floor of a six-story building. The apartment has a spacious living room, a kitchen, 2 bedrooms and a bathroom. In the apartment the historical gypsum ceiling decorations have been restored and preserved, as well as the internal doors of the apartments have been restored and painted in a white tone. Three-chamber wooden windows, floors are finished with oak flooring - Amber Wood, sanitary utilities is represented by such famous brands as Cristina, Nicolazzi, Vispool, Globo Ceramica.