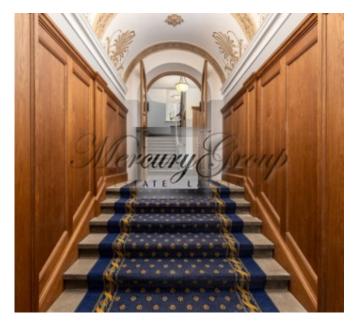

The Art Nouveau building was designed by the famous Latvian architect Konstantin Pekshen, this object is one of the most beautiful masterpieces among his talented works. The house is located in a closed, protected area, access card at the entrance to the entrance. Concierge services for residents of the house 24 hours a day.

The apartment is located on the 4th floor of a six-story building. The apartment has a spacious living room, a kitchen, 2 bedrooms and a bathroom. In the apartment the historical gypsum ceiling decorations have been restored and preserved, as well as the internal doors of the apartments have been restored and painted in a white tone. Three-chamber wooden windows, floors are finished with oak flooring - Amber Wood, sanitary utilities is represented by such famous brands as Cristina, Nicolazzi, Vispool, Globo Ceramica.