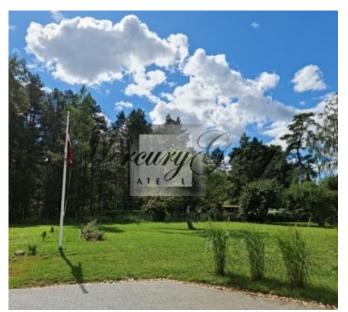

Spacious, beautiful and well-groomed territory, consisting of 4 land plots with a total area of 5497m2. 8k 360-degree cameras cover the entire area (including night vision and full duplex audio / video communication); Capillary watering of plants, on the site there are many fruit trees, oaks, pines, spruces. New generation greenhouse for growing vegetables. All plots are supplied with water and electricity.