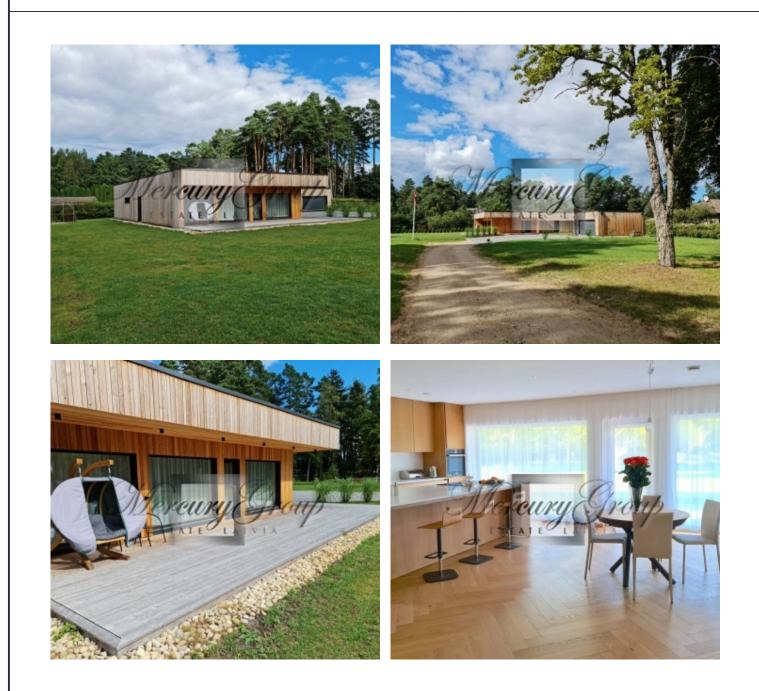

## Description

We offer for sale a unique energy efficient house in Asari. Asari - Quiet center of Jurmala, clean, well-groomed environment, 800m from the sea. Quiet and calm surroundings; 30 km to the center of Riga, 24 km to Riga airport (22 minutes by car), 7 km to the center of Jurmala in Majori, 10 minutes to it, 800 m to the sea (12 minutes on foot), 1.5 km to the Lielupe River (18 minutes walk).

A unique offer on the real estate market of Jurmala. This modern home was built in 2019 with the latest technology. Energy efficient class A building made of the highest quality materials: average consumption 470 kWh (all electricity), technology level A +++.

House area 156m2 (living room with kitchen area, 3 bedrooms, 2 bathrooms, 1 study, 1 technical room) + 45.5m2 detached garage for 2 cars. High quality ecological materials are used in the decoration of the house. Warm oak parquet, all furniture is made according to special order from natural oak. Warm floor.

Reinforced concrete foundations, industrial category B30 - monolithic construction; Facade from Siberian larch; Roof -"Protan" + layer Controlit, Three-phase electricity. Heat pump - Alpha Innotec (Alterra V - Line - based on inverter) new generation; Heating + cooling in summer, Ventilation system - Brink Rennovent Excellent.

Spacious, beautiful and well-groomed territory, consisting of 4 land plots with a total area of 5497m2. 8k 360-degree cameras cover the entire area (including night vision and full duplex audio / video communication); Capillary watering of plants, on the site there are many fruit trees, oaks, pines, spruces. New generation greenhouse for growing vegetables. All plots are supplied with water and electricity.