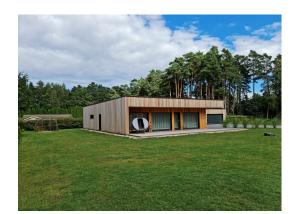

## Description

We offer for sale a unique energy efficient house in Asari. Asari - Quiet center of Jurmala, clean, well-groomed environment, 800m from the sea. Quiet and calm surroundings; 30 km to the center of Riga, 24 km to Riga airport (22 minutes by car), 7 km to the center of Jurmala in Majori, 10 minutes to it, 800 m to the sea (12 minutes on foot), 1.5 km to the Lielupe River (18 minutes walk).

A unique offer on the real estate market of Jurmala. This modern home was built in 2019 with the latest technology. Energy efficient class A building made of the highest quality materials: average consumption 470 kWh (all electricity), technology level A +++.

House area 156m2 (living room with kitchen area, 3 bedrooms, 2 bathrooms, 1 study, 1 technical room) + 45.5m2 detached garage for 2 cars. High quality ecological materials are used in the decoration of the house. Warm oak parquet, all furniture is made according to special order from natural oak. Warm floor.

Reinforced concrete foundations, industrial category B30 - monolithic construction; Facade from Siberian larch; Roof -"Protan" + layer Controlit, Three-phase electricity. Heat pump - Alpha Innotec (Alterra V - Line - based on inverter) new generation; Heating + cooling in summer, Ventilation system - Brink Rennovent Excellent.