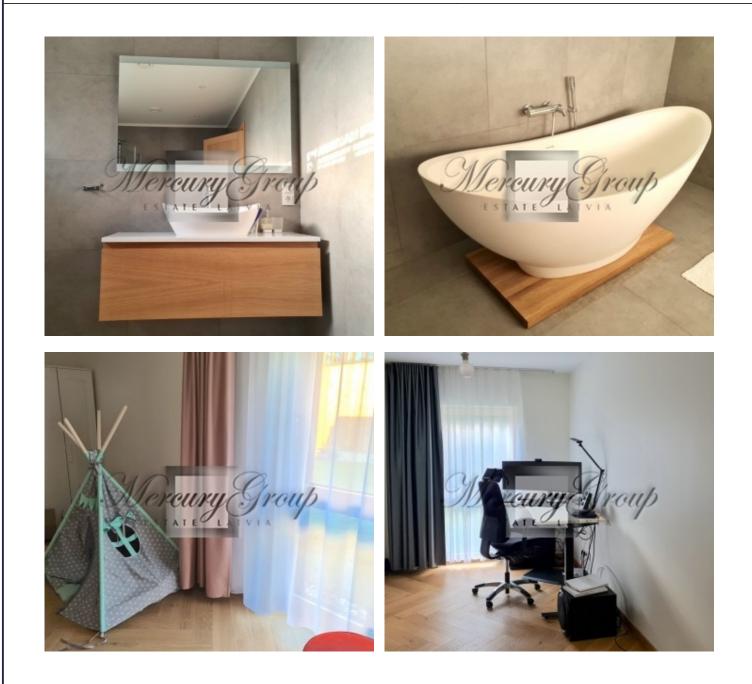

House area 156m2 (living room with kitchen area, 3 bedrooms, 2 bathrooms, 1 study, 1 technical room) + 45.5m2 detached garage for 2 cars. High quality ecological materials are used in the decoration of the house. Warm oak parquet, all furniture is made according to special order from natural oak. Warm floor.