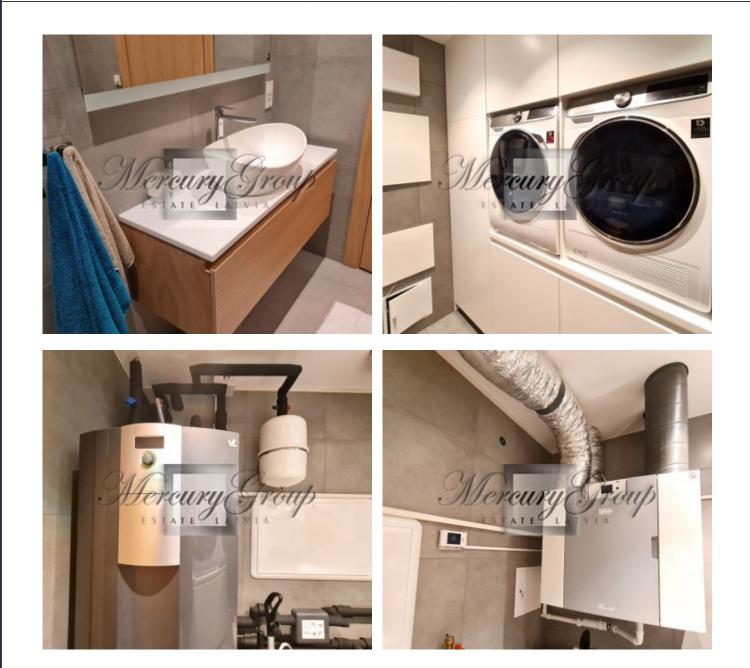

House area 156m2 (living room with kitchen area, 3 bedrooms, 2 bathrooms, 1 study, 1 technical room) + 45.5m2 detached garage for 2 cars. High quality ecological materials are used in the decoration of the house. Warm oak parquet, all furniture is made according to special order from natural oak. Warm floor.

Reinforced concrete foundations, industrial category B30 - monolithic construction; Facade from Siberian larch; Roof -"Protan" + layer Controlit, Three-phase electricity. Heat pump - Alpha Innotec (Alterra V - Line - based on inverter) new generation; Heating + cooling in summer, Ventilation system - Brink Rennovent Excellent.