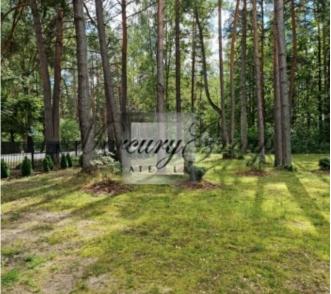

## Description

We offer for sale a unique energy efficient house in Asari. Asari - Quiet center of Jurmala, clean, well-groomed environment, 800m from the sea. Quiet and calm surroundings; 30 km to the center of Riga, 24 km to Riga airport (22 minutes by car), 7 km to the center of Jurmala in Majori, 10 minutes to it, 800 m to the sea (12 minutes on foot), 1.5 km to the Lielupe River (18 minutes walk).

Spacious, beautiful and well-groomed territory, consisting of 4 land plots with a total area of 5497m2. 8k 360-degree cameras cover the entire area (including night vision and full duplex audio / video communication); Capillary watering of plants, on the site there are many fruit trees, oaks, pines, spruces. New generation greenhouse for growing vegetables. All plots are supplied with water and electricity.