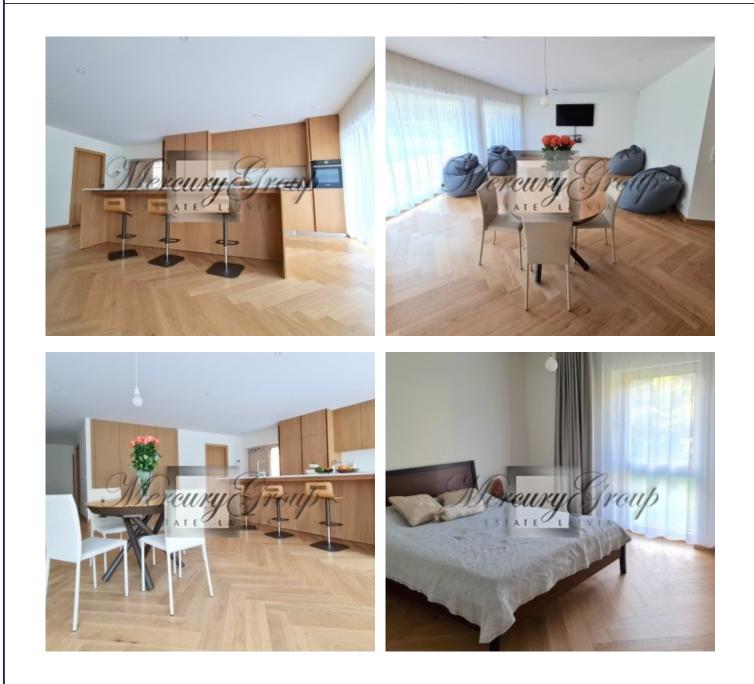

House area 156m2 (living room with kitchen area, 3 bedrooms, 2 bathrooms, 1 study, 1 technical room) + 45.5m2 detached garage for 2 cars. High quality ecological materials are used in the decoration of the house. Warm oak parquet, all furniture is made according to special order from natural oak. Warm floor.