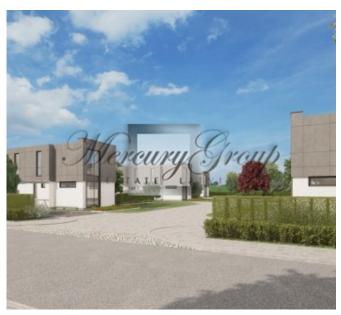

The land plot is suitable for building individual villas - a technical project and building permit for 6 villas is issued. Each villa would have 2 floors. On the 1st floor: living room with a separated kitchen, 1 bedroom/study, bathroom, technical room and a large outdoor terrace. On the 2nd floor - a master bedroom with own wardrobe, bathroom and balcony, as well as 2 more bedrooms, a bathroom and a balcony. All needed communication are nearby. Each of the smaller plot for villas has its own Land book already.