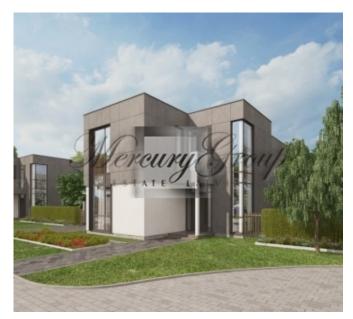

The land plot is suitable for building individual villas - a technical project and building permit for 6 villas is issued. Each villa would have 2 floors. On the 1st floor: living room with a separated kitchen, 1 bedroom/study, bathroom, technical room and a large outdoor terrace. On the 2nd floor - a master bedroom with own wardrobe, bathroom and balcony, as well as 2 more bedrooms, a bathroom and a balcony. All needed communication are nearby. Each of the smaller plot for villas has its own Land book already.