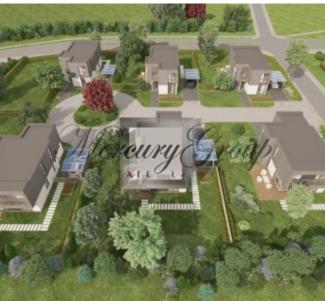

The land plot is suitable for building individual villas - a technical project and building permit for 6 villas is issued. Each villa would have 2 floors. On the 1st floor: living room with a separated kitchen, 1 bedroom/study, bathroom, technical room and a large outdoor terrace. On the 2nd floor - a master bedroom with own wardrobe, bathroom and balcony, as well as 2 more bedrooms, a bathroom and a balcony. All needed communication are nearby. Each of the smaller plot for villas has its own Land book already.