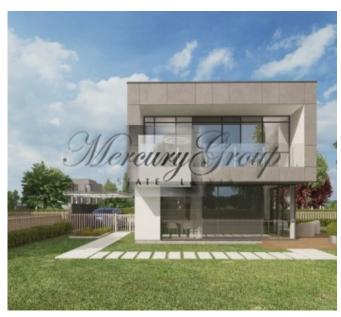

The land plot is suitable for building individual villas - a technical project and building permit for 6 villas is issued. Each villa would have 2 floors. On the 1st floor: living room with a separated kitchen, 1 bedroom/study, bathroom, technical room and a large outdoor terrace. On the 2nd floor - a master bedroom with own wardrobe, bathroom and balcony, as well as 2 more bedrooms, a bathroom and a balcony. All needed communication are nearby. Each of the smaller plot for villas has its own Land book already.