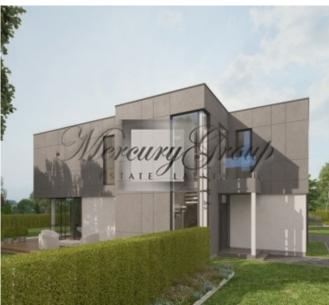

The land plot is suitable for building individual villas - a technical project and building permit for 6 villas is issued. Each villa would have 2 floors. On the 1st floor: living room with a separated kitchen, 1 bedroom/study, bathroom, technical room and a large outdoor terrace. On the 2nd floor - a master bedroom with own wardrobe, bathroom and balcony, as well as 2 more bedrooms, a bathroom and a balcony. All needed communication are nearby. Each of the smaller plot for villas has its own Land book already.