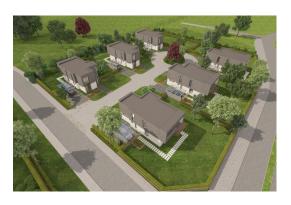

The land plot is suitable for building individual villas - a technical project and building permit for 6 villas is issued. Each villa would have 2 floors. On the 1st floor: living room with a separated kitchen, 1 bedroom/study, bathroom, technical room and a large outdoor terrace. On the 2nd floor - a master bedroom with own wardrobe, bathroom and balcony, as well as 2 more bedrooms, a bathroom and a balcony. All needed communication are nearby. Each of the smaller plot for villas has its own Land book already.