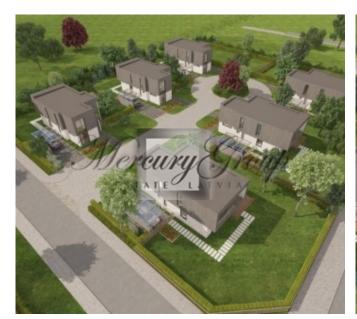

The land plot is suitable for building individual villas - a technical project and building permit for 6 villas is issued. Each villa would have 2 floors. On the 1st floor: living room with a separated kitchen, 1 bedroom/study, bathroom, technical room and a large outdoor terrace. On the 2nd floor - a master bedroom with own wardrobe, bathroom and balcony, as well as 2 more bedrooms, a bathroom and a balcony. All needed communication are nearby. Each of the smaller plot for villas has its own Land book already.