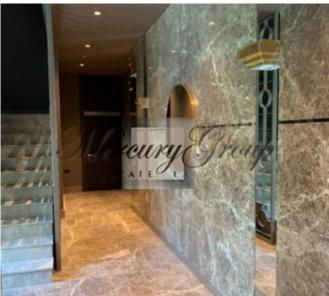

A modern highest quality residential complex. Monolithic building, 3-layer reflective Schucco windows, entrance lobby finishing with Belgian marble. Ceiling height 3.30 m (in penthouses 3.80 m). Gas heating, the ability to install a fireplace on any floor. There are 18 apartments for sale in a building on the first line to the sea, the living area of the apartments is from 81m2 to 179m2. Beautiful forest views, sea views from the upper floors. Each apartment has a spacious terrace / balcony.