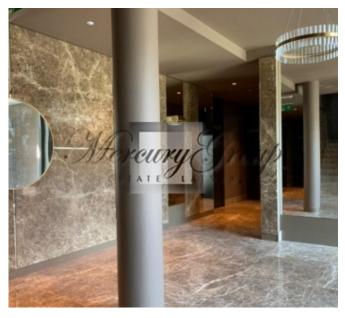

A modern highest quality residential complex. Monolithic building, 3-layer reflective Schucco windows, entrance lobby finishing with Belgian marble. Ceiling height 3.30 m (in penthouses 3.80 m). Gas heating, the ability to install a fireplace on any floor. There are 18 apartments for sale in a building on the first line to the sea, the living area of the apartments is from 81m2 to 179m2. Beautiful forest views, sea views from the upper floors. Each apartment has a spacious terrace / balcony.