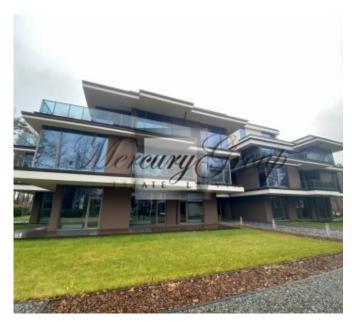

### Description

Villa Al Mare is a new luxury residential complex in the prestigious district of Jurmala - in Dzintari, the first line from the sea. The part of Jurmala, where the residential complex Villa Al Mare is located, is perhaps the best place for a comfortable life. The combination of excellent infrastructure, beautiful nature and dignified surroundings makes it the most prestigious area of the main Baltic resort. 3 minutes walk to the park and 10 minutes to the famous Jomas street, next to the complex there is everything for a comfortable life: parks for walking and sports, shops, restaurants and cozy cafes. You will not be bored on long evenings, because everything you need to relax is just a walking distrance from you. In three minutes on foot there is a forest park-attraction Dzintari. In the forest park Dzintari in Jurmala, the adventure park Jurmala Tarzan has been built with five tracks with obstacles, which are intended for active rest of adults and children.

A modern highest quality residential complex. Monolithic building, 3-layer reflective Schucco windows, entrance lobby finishing with Belgian marble. Ceiling height 3.30 m (in penthouses 3.80 m). Gas heating, the ability to install a fireplace on any floor. There are 18 apartments for sale in a building on the first line to the sea, the living area of the apartments is from 81m2 to 179m2. Beautiful forest views, sea views from the upper floors. Each apartment has a spacious terrace / balcony.

Landscaped territory, underground parking and storage rooms. The cost of a parking space is 25,000 EUR.

The apartments are offered without finishing, which allows the new owners to realize their own ideas and wishes for finishing and interior design.