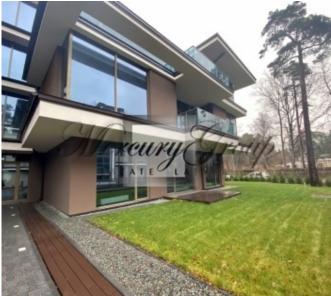

### Description

Villa Al Mare is a new luxury residential complex in the prestigious district of Jurmala - in Dzintari, the first line from the sea. The part of Jurmala, where the residential complex Villa Al Mare is located, is perhaps the best place for a comfortable life. The combination of excellent infrastructure, beautiful nature and dignified surroundings makes it the most prestigious area of the main Baltic resort. 3 minutes walk to the park and 10 minutes to the famous Jomas street, next to the complex there is everything for a comfortable life: parks for walking and sports, shops, restaurants and cozy cafes. You will not be bored on long evenings, because everything you need to relax is just a walking distrance from you. In three minutes on foot there is a forest park-attraction Dzintari. In the forest park Dzintari in Jurmala, the adventure park Jurmala Tarzan has been built with five tracks with obstacles, which are intended for active rest of adults and children.

A modern highest quality residential complex. Monolithic building, 3-layer reflective Schucco windows, entrance lobby finishing with Belgian marble. Ceiling height 3.30 m (in penthouses 3.80 m). Gas heating, the ability to install a fireplace on any floor. There are 18 apartments for sale in a building on the first line to the sea, the living area of the apartments is from 81m2 to 179m2. Beautiful forest views, sea views from the upper floors. Each apartment has a spacious terrace / balcony.

Landscaped territory, underground parking and storage rooms. The cost of a parking space is 25,000 EUR.

The apartments are offered without finishing, which allows the new owners to realize their own ideas and wishes for finishing and interior design.