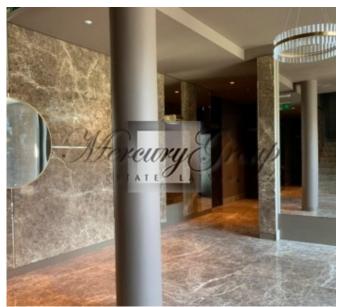

A modern highest quality residential complex. Monolithic building, 3-layer reflective Schucco windows, entrance lobby finishing with Belgian marble. Ceiling height 3.30 m (in penthouses 3.80 m). Gas heating, the ability to install a fireplace on any floor. There are 18 apartments for sale in a building on the first line to the sea, the living area of the apartments is from 81m2 to 179m2. Beautiful forest views, sea views from the upper floors. Each apartment has a spacious terrace / balcony.