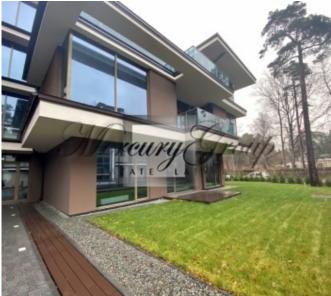

#### **Description**

Villa Al Mare is a new luxury residential complex in the prestigious district of Jurmala - in Dzintari, the first line from the sea. The part of Jurmala, where the residential complex Villa Al Mare is located, is perhaps the best place for a comfortable life. The combination of excellent infrastructure, beautiful nature and dignified surroundings makes it the most prestigious area of the main Baltic resort. 3 minutes walk to the park and 10 minutes to the famous Jomas street, next to the complex there is everything for a comfortable life: parks for walking and sports, shops, restaurants and cozy cafes. You will not be bored on long evenings, because everything you need to relax is just a walking distrance from you. In three minutes on foot there is a forest park-attraction Dzintari. In the forest park Dzintari in Jurmala, the adventure park Jurmala Tarzan has been built with five tracks with obstacles, which are intended for active rest of adults and children.

A modern highest quality residential complex. Monolithic building, 3-layer reflective Schucco windows, entrance lobby finishing with Belgian marble. Ceiling height 3.30 m (in penthouses 3.80 m). Gas heating, the ability to install a fireplace on any floor. There are 18 apartments for sale in a building on the first line to the sea, the living area of the apartments is from 81m2 to 179m2. Beautiful forest views, sea views from the upper floors. Each apartment has a spacious terrace / balcony.

Landscaped territory, underground parking and storage rooms. The cost of a parking space is 25,000 EUR.

The apartments are offered without finishing, which allows the new owners to realize their own ideas and wishes for finishing and interior design.