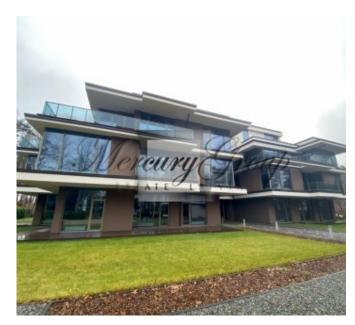

#### **Description**

Villa Al Mare is a new luxury residential complex in the prestigious district of Jurmala - in Dzintari, the first line from the sea. The part of Jurmala, where the residential complex Villa Al Mare is located, is perhaps the best place for a comfortable life. The combination of excellent infrastructure, beautiful nature and dignified surroundings makes it the most prestigious area of the main Baltic resort. 3 minutes walk to the park and 10 minutes to the famous Jomas street, next to the complex there is everything for a comfortable life: parks for walking and sports, shops, restaurants and cozy cafes. You will not be bored on long evenings, because everything you need to relax is just a walking distrance from you. In three minutes on foot there is a forest park-attraction Dzintari. In the forest park Dzintari in Jurmala, the adventure park Jurmala Tarzan has been built with five tracks with obstacles, which are intended for active rest of adults and children.

A modern highest quality residential complex. Monolithic building, 3-layer reflective Schucco windows, entrance lobby finishing with Belgian marble. Ceiling height 3.30 m (in penthouses 3.80 m). Gas heating, the ability to install a fireplace on any floor. There are 18 apartments for sale in a building on the first line to the sea, the living area of the apartments is from 81m2 to 179m2. Beautiful forest views, sea views from the upper floors. Each apartment has a spacious terrace / balcony.

Landscaped territory, underground parking and storage rooms. The cost of a parking space is 25,000 EUR.

The apartments are offered without finishing, which allows the new owners to realize their own ideas and wishes for finishing and interior design.