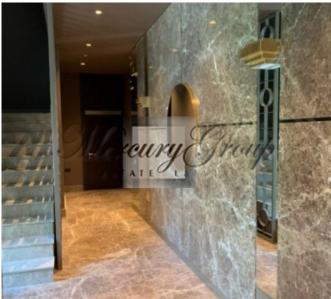

A modern highest quality residential complex. Monolithic building, 3-layer reflective Schucco windows, entrance lobby finishing with Belgian marble. Ceiling height 3.30 m (in penthouses 3.80 m). Gas heating, the ability to install a fireplace on any floor. There are 18 apartments for sale in a building on the first line to the sea, the living area of the apartments is from 81m2 to 179m2. Beautiful forest views, sea views from the upper floors. Each apartment has a spacious terrace / balcony.