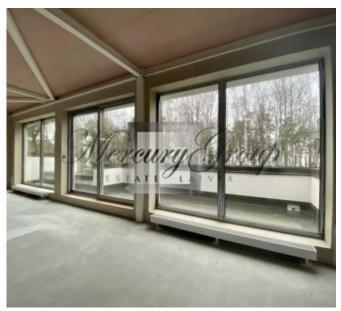

Landscaped territory, underground parking and storage rooms. The cost of a parking space is 25,000 EUR.

The apartments are offered without finishing, which allows the new owners to realize their own ideas and wishes for finishing and interior design.

This ad offers a ponthouse located on the 4th floor. Living area of the apartment is 179.1 m2, terrace area is 59.1 m2.