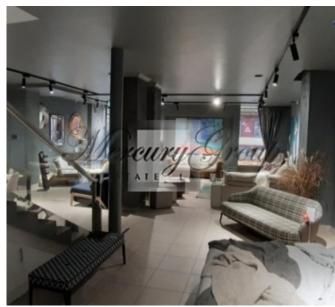

The premises are located on the 1st floor of the house, large panoramic windows make this room the most interesting for any kind of business.

Renting the premises can be both for a store and for a salon. It is possible to consider other options for using the premises, for example, a place for cafe, but the tenant must build ventilation byhimself. The layout of the premises: one large hall that can be divided as needed, a sales area on the 1st floor - 146.6 m2, an office on the 2nd floor - 40 m2 and a basement of 47 m2. There is a yard for loading and unloading goods, as well as a separate entrance from the yard.