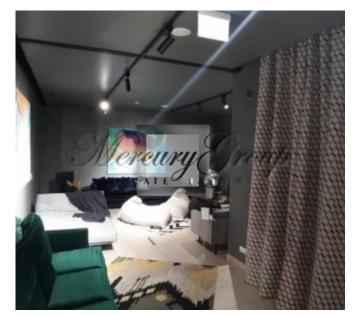

The premises are located on the 1st floor of the house, large panoramic windows make this room the most interesting for any kind of business.

Renting the premises can be both for a store and for a salon. It is possible to consider other options for using the premises, for example, a place for cafe, but the tenant must build ventilation byhimself. The layout of the premises: one large hall that can be divided as needed, a sales area on the 1st floor - 146.6 m2, an office on the 2nd floor - 40 m2 and a basement of 47 m2. There is a yard for loading and unloading goods, as well as a separate entrance from the yard.