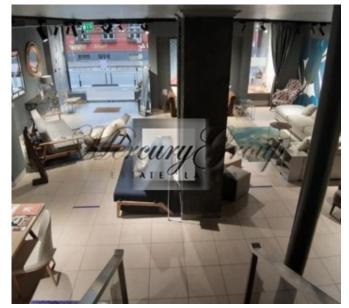

The premises are located on the 1st floor of the house, large panoramic windows make this room the most interesting for any kind of business.

Renting the premises can be both for a store and for a salon. It is possible to consider other options for using the premises, for example, a place for cafe, but the tenant must build ventilation byhimself. The layout of the premises: one large hall that can be divided as needed, a sales area on the 1st floor - 146.6 m2, an office on the 2nd floor - 40 m2 and a basement of 47 m2. There is a yard for loading and unloading goods, as well as a separate entrance from the yard.