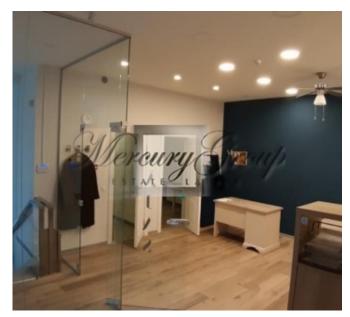

The premises are located on the 1st floor of the house, large panoramic windows make this room the most interesting for any kind of business.

Renting the premises can be both for a store and for a salon. It is possible to consider other options for using the premises, for example, a place for cafe, but the tenant must build ventilation byhimself. The layout of the premises: one large hall that can be divided as needed, a sales area on the 1st floor - 146.6 m2, an office on the 2nd floor - 40 m2 and a basement of 47 m2. There is a yard for loading and unloading goods, as well as a separate entrance from the yard.