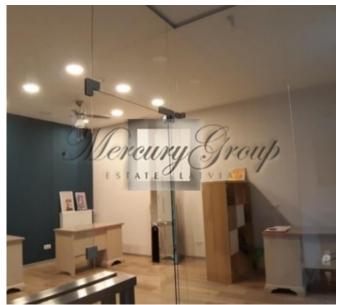

The premises are located on the 1st floor of the house, large panoramic windows make this room the most interesting for any kind of business.

Renting the premises can be both for a store and for a salon. It is possible to consider other options for using the premises, for example, a place for cafe, but the tenant must build ventilation byhimself. The layout of the premises: one large hall that can be divided as needed, a sales area on the 1st floor - 146.6 m2, an office on the 2nd floor - 40 m2 and a basement of 47 m2. There is a yard for loading and unloading goods, as well as a separate entrance from the yard.