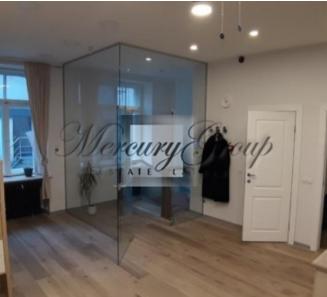

The premises are located on the 1st floor of the house, large panoramic windows make this room the most interesting for any kind of business.

Renting the premises can be both for a store and for a salon. It is possible to consider other options for using the premises, for example, a place for cafe, but the tenant must build ventilation byhimself. The layout of the premises: one large hall that can be divided as needed, a sales area on the 1st floor - 146.6 m2, an office on the 2nd floor - 40 m2 and a basement of 47 m2. There is a yard for loading and unloading goods, as well as a separate entrance from the yard.