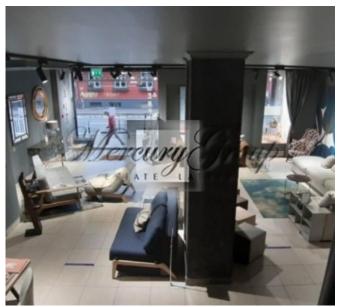

The premises are located on the 1st floor of the house, large panoramic windows make this room the most interesting for any kind of business.

Renting the premises can be both for a store and for a salon. It is possible to consider other options for using the premises, for example, a place for cafe, but the tenant must build ventilation byhimself. The layout of the premises: one large hall that can be divided as needed, a sales area on the 1st floor - 146.6 m2, an office on the 2nd floor - 40 m2 and a basement of 47 m2. There is a yard for loading and unloading goods, as well as a separate entrance from the yard.