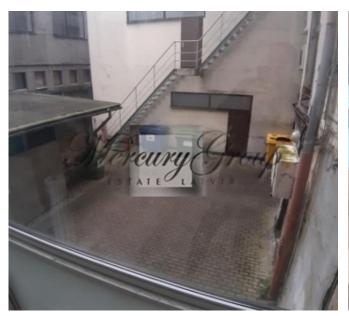

The premises are located on the 1st floor of the house, large panoramic windows make this room the most interesting for any kind of business.

Renting the premises can be both for a store and for a salon. It is possible to consider other options for using the premises, for example, a place for cafe, but the tenant must build ventilation byhimself. The layout of the premises: one large hall that can be divided as needed, a sales area on the 1st floor - 146.6 m2, an office on the 2nd floor - 40 m2 and a basement of 47 m2. There is a yard for loading and unloading goods, as well as a separate entrance from the yard.