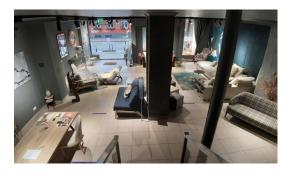

The premises are located on the 1st floor of the house, large panoramic windows make this room the most interesting for any kind of business.

Renting the premises can be both for a store and for a salon. It is possible to consider other options for using the premises, for example, a place for cafe, but the tenant must build ventilation byhimself. The layout of the premises: one large hall that can be divided as needed, a sales area on the 1st floor - 146.6 m2, an office on the 2nd floor - 40 m2 and a basement of 47 m2. There is a yard for loading and unloading goods, as well as a separate entrance from the yard.