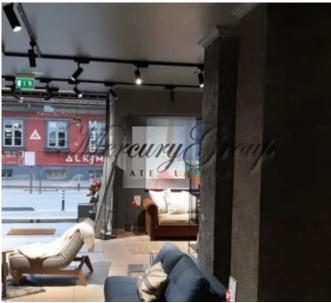

The premises are located on the 1st floor of the house, large panoramic windows make this room the most interesting for any kind of business.

Renting the premises can be both for a store and for a salon. It is possible to consider other options for using the premises, for example, a place for cafe, but the tenant must build ventilation byhimself. The layout of the premises: one large hall that can be divided as needed, a sales area on the 1st floor - 146.6 m2, an office on the 2nd floor - 40 m2 and a basement of 47 m2. There is a yard for loading and unloading goods, as well as a separate entrance from the yard.