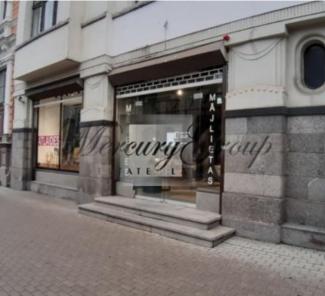

#### **Description**

We offer commercial premises for rent in the center of Riga.

Convenient location - Brivibas street, located right behind one of the most active districts of Riga, a large flow of cars and pedestrians.

The area provides its potential tenants with excellent accessibility to the environment, a developed and modern infrastructure - public transport stops at a distance of 3 minutes, parking along the street, just 10 minutes walk to the Old Town.

The premises are located on the 1st floor of the house, large panoramic windows make this room the most interesting for any kind of business.

Renting the premises can be both for a store and for a salon. It is possible to consider other options for using the premises, for example, a place for cafe, but the tenant must build ventilation byhimself. The layout of the premises: one large hall that can be divided as needed, a sales area on the 1st floor - 146.6 m2, an office on the 2nd floor - 40 m2 and a basement of 47 m2. There is a yard for loading and unloading goods, as well as a separate entrance from the yard.