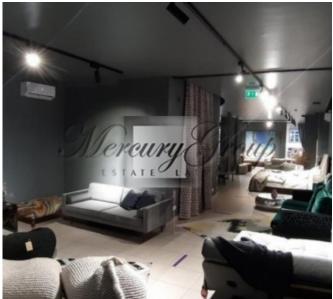

The premises are located on the 1st floor of the house, large panoramic windows make this room the most interesting for any kind of business.

Renting the premises can be both for a store and for a salon. It is possible to consider other options for using the premises, for example, a place for cafe, but the tenant must build ventilation byhimself. The layout of the premises: one large hall that can be divided as needed, a sales area on the 1st floor - 146.6 m2, an office on the 2nd floor - 40 m2 and a basement of 47 m2. There is a yard for loading and unloading goods, as well as a separate entrance from the yard.