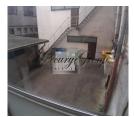

The premises are located on the 1st floor of the house, large panoramic windows make this room the most interesting for any kind of business.

Renting the premises can be both for a store and for a salon. It is possible to consider other options for using the premises, for example, a place for cafe, but the tenant must build ventilation byhimself. The layout of the premises: one large hall that can be divided as needed, a sales area on the 1st floor - 146.6 m2, an office on the 2nd floor - 40 m2 and a basement of 47 m2. There is a yard for loading and unloading goods, as well as a separate entrance from the yard.