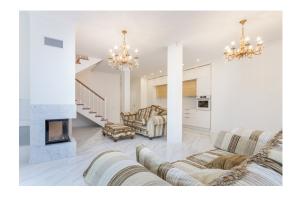

## **Description**

For rent luxury, bright 2-level apartment with full quality finishes and built-in furniture in a unique new club house in Jurmala in a prestigious location-Lielupe! The residential complex is a fenced, equipped and protected area with pine trees with a total area of 3667 m2. Silence, birdsong and a sense of peace and country residence in a pine forest is a distinctive feature of the project.

The apartment is located on the Sunny side .On the first floor there is a spacious living room with a combined kitchen and access to a private courtyard ,as well as a fireplace, on the second floor there are 3 spacious bedrooms with separate bathrooms and a large dressing room. Floor-to-ceiling Windows and high ceilings create a sense of space and comfort. The renovation is made of expensive, high-quality, natural materials. Doors and baseboards from the famous Italian brand Garofoli, plumbing from the famous brand Villeroy & Boch, natural parquet floors, built-in wardrobes and the kitchen is fully equipped with Electrolux appliances. You will only need to put the furniture (we provide assistance) and you can enjoy a comfortable life in your new home!