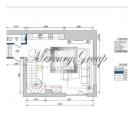

## ID: 10466 WWW.ESTATELATVIA.COM TEL./VIBER/WHATSAPP: +37129128323

ID code: **10466** 

Location: Jurmala and region / Lielupe /

Burtnieku Apartment New project

House type: No Rooms: 4

Type:

Floor: 1/4 Elevator Size: 143.13 m<sup>2</sup>

The apartment is located on the Sunny side .On the first floor there is a spacious living room with a combined kitchen and access to a private courtyard ,as well as a fireplace, on the second floor there are 3 spacious bedrooms with separate bathrooms and a large dressing room. Floor-to-ceiling Windows and high ceilings create a sense of space and comfort. The renovation is made of expensive, high-quality, natural materials. Doors and baseboards from the famous Italian brand Garofoli, plumbing from the famous brand Villeroy & Boch, natural parquet floors, built-in wardrobes and the kitchen is fully equipped with Electrolux appliances. You will only need to put the furniture (we provide assistance) and you can enjoy a comfortable life in your new home!