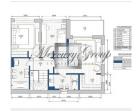

## ID: 10466 WWW.ESTATELATVIA.COM TEL./VIBER/WHATSAPP: +37129128323

ID code: **10466** 

Location: Jurmala and region / Lielupe /

Burtnieku Apartment New project

House type: No Rooms: 4

Type:

Floor: 1/4 Elevator Size: 143.13 m<sup>2</sup>

The apartment is located on the Sunny side .On the first floor there is a spacious living room with a combined kitchen and access to a private courtyard ,as well as a fireplace, on the second floor there are 3 spacious bedrooms with separate bathrooms and a large dressing room. Floor-to-ceiling Windows and high ceilings create a sense of space and comfort. The renovation is made of expensive, high-quality, natural materials. Doors and baseboards from the famous Italian brand Garofoli, plumbing from the famous brand Villeroy & Boch, natural parquet floors, built-in wardrobes and the kitchen is fully equipped with Electrolux appliances. You will only need to put the furniture (we provide assistance) and you can enjoy a comfortable life in your new home!