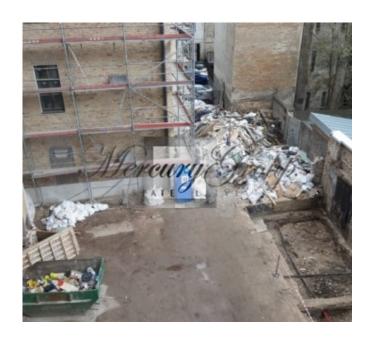

For sale are offered 2-6 floors (all except the 1st). The building is offered for reconstruction. There is an agreed project for the reconstruction and part of the works has already been done: dismantling works, strengthening the floors, reconstructing the sewage system, repairing the facade, replacing windows, etc.