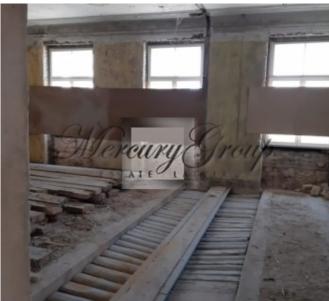

For sale are offered 2-6 floors (all except the 1st). The building is offered for reconstruction. There is an agreed project for the reconstruction and part of the works has already been done: dismantling works, strengthening the floors, reconstructing the sewage system, repairing the facade, replacing windows, etc.