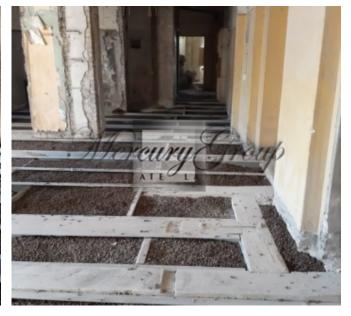

For sale are offered 2-6 floors (all except the 1st). The building is offered for reconstruction. There is an agreed project for the reconstruction and part of the works has already been done: dismantling works, strengthening the floors, reconstructing the sewage system, repairing the facade, replacing windows, etc.