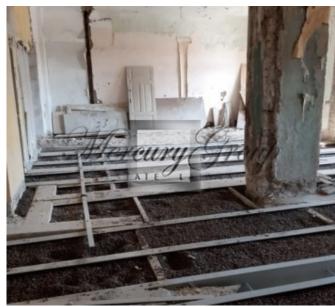

For sale are offered 2-6 floors (all except the 1st). The building is offered for reconstruction. There is an agreed project for the reconstruction and part of the works has already been done: dismantling works, strengthening the floors, reconstructing the sewage system, repairing the facade, replacing windows, etc.