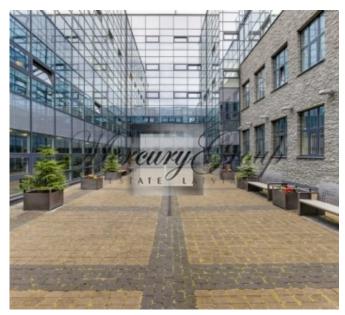

Premises have big panoramic windows, high ceilings and comfortable planning, that includes open space, as well as 5 offices, equipped kitchen, 2 WC and a shower for employees.

It is possible to place your advertisement on the façade of the building.

Parking is available in front of the building, as well on the guarded parking in the yard and underground.