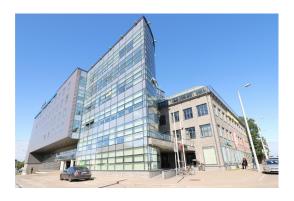

### **Description**

For rent are offered modern premises for shop, show room or clients centre located into A class business center. European Trade centre locates itself on one of the biggest and most attractive streets on the left branch of Daugava river, most traffic is arranged through this street ad it is located between two bridges and just 2 minutes away from the Old Town of Riga and city Centre.

Premises have big panoramic windows, high ceilings and comfortable planning, that includes open space, as well as 5 offices, equipped kitchen, 2 WC and a shower for employees.

It is possible to place your advertisement on the façade of the building.

Parking is available in front of the building, as well on the guarded parking in the yard and underground.