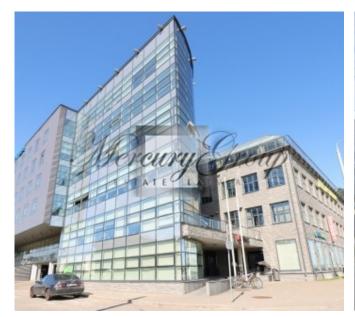

### **Description**

For rent are offered modern premises for shop, show room or clients centre located into A class business center. European Trade centre locates itself on one of the biggest and most attractive streets on the left branch of Daugava river, most traffic is arranged through this street ad it is located between two bridges and just 2 minutes away from the Old Town of Riga and city Centre.

Parking is available in front of the building, as well on the guarded parking in the yard and underground.