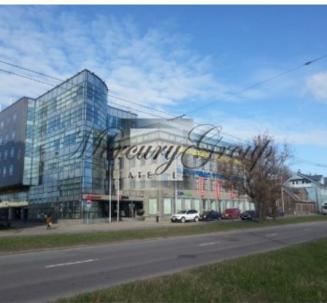

### **Description**

For rent are offered modern premises for shop, show room or clients centre located into A class business center. European Trade centre locates itself on one of the biggest and most attractive streets on the left branch of Daugava river, most traffic is arranged through this street ad it is located between two bridges and just 2 minutes away from the Old Town of Riga and city Centre.

Premises have big panoramic windows, high ceilings and comfortable planning, that includes open space, as well as 5 offices, equipped kitchen, 2 WC and a shower for employees.

It is possible to place your advertisement on the façade of the building.

Parking is available in front of the building, as well on the guarded parking in the yard and underground.