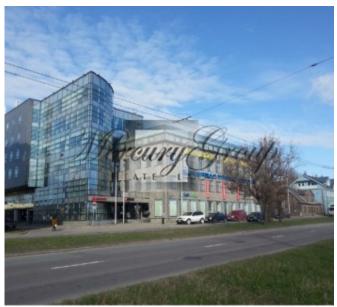

### **Description**

For rent are offered modern premises for shop, show room or clients centre located into A class business center. European Trade centre locates itself on one of the biggest and most attractive streets on the left branch of Daugava river, most traffic is arranged through this street ad it is located between two bridges and just 2 minutes away from the Old Town of Riga and city Centre.

Premises have big panoramic windows, high ceilings and comfortable planning, that includes open space, as well as 5 offices, equipped kitchen, 2 WC and a shower for employees.

It is possible to place your advertisement on the façade of the building.

Parking is available in front of the building, as well on the guarded parking in the yard and underground.