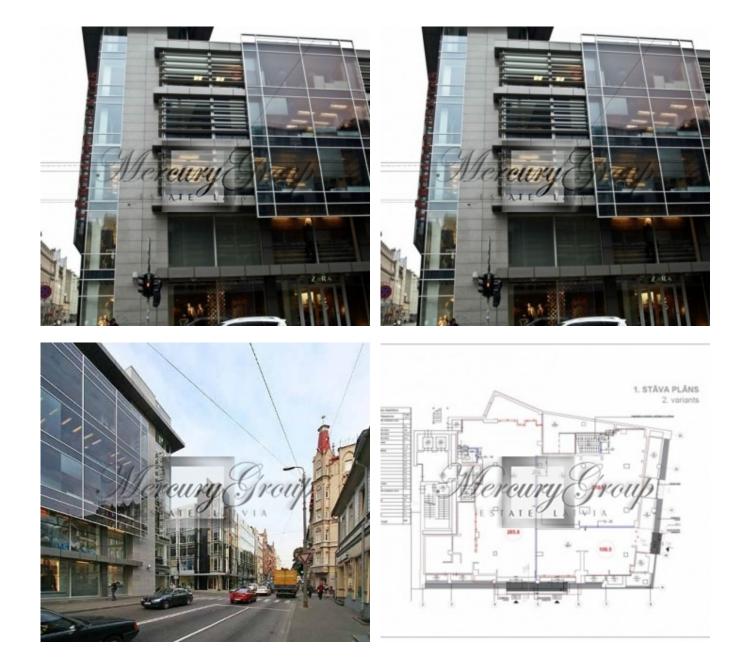

Commercial premises are equipped with all necessary communications - electricity, gas heating, optical internet, air conditioning and ventilation system, kitchen and WC might be equipped as well.

It is possible to divide premises into following sizes: 218.8 m2. Terbatas street. 30 euro per m2 + VAT + utilities. 265.8 m2, Lacplesa street, street, 30 euro per m2 + VAT + utilities. 106.5 m2 , corner , 45 euro per m2 + VAT + utilities.

It is also possible to rent full 1st floor if necessary.

Julia Barsukova Sales and Investments Associate GSM: +37129128323,

• We work for You •

Mercury Group