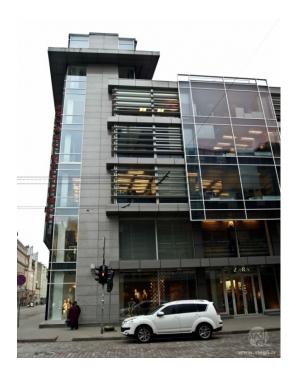

## Description

Commercial premises located into A class Office Building in the Center of Riga. Premises have high ceilings and big, panoramic windows, as well as open space planning, so might be used for any type of business.

Commercial premises are equipped with all necessary communications - electricity, gas heating, optical internet, air conditioning and ventilation system, kitchen and WC might be equipped as well.

It is possible to divide premises into following sizes: 218.8 m2. Terbatas street. 30 euro per m2 + VAT + utilities. 265.8 m2, Lacplesa street, street, 30 euro per m2 + VAT + utilities. 106.5 m2 , corner , 45 euro per m2 + VAT + utilities.