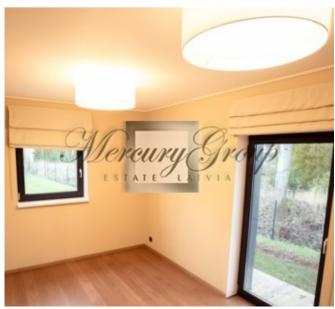

### Description

We offer a cozy house with full finishing. The one-storey house consists of a spacious, practical and bright living room, kitchen, bathroom, three bedrooms and a storage room. The garage connected to the house can accommodate two cars. The house has a large terrace overlooking the garden, connected to the living room by a sliding glass door. Each room has a separate exit to the garden. The house is equipped with a quality kitchen, built-in appliances, built-in wardrobes in the hallway. The house is equipped with warm floors and individual gas heating, as well as air conditioners, lamps and curtains throughout the house.