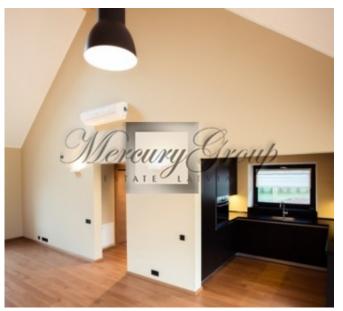

### Description

We offer a cozy house with full finishing. The one-storey house consists of a spacious, practical and bright living room, kitchen, bathroom, three bedrooms and a storage room. The garage connected to the house can accommodate two cars. The house has a large terrace overlooking the garden, connected to the living room by a sliding glass door. Each room has a separate exit to the garden. The house is equipped with a quality kitchen, built-in appliances, built-in wardrobes in the hallway. The house is equipped with warm floors and individual gas heating, as well as air conditioners, lamps and curtains throughout the house.