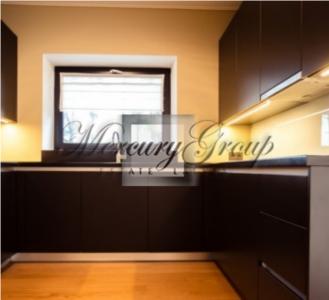

### Description

We offer a cozy house with full finishing. The one-storey house consists of a spacious, practical and bright living room, kitchen, bathroom, three bedrooms and a storage room. The garage connected to the house can accommodate two cars. The house has a large terrace overlooking the garden, connected to the living room by a sliding glass door. Each room has a separate exit to the garden. The house is equipped with a quality kitchen, built-in appliances, built-in wardrobes in the hallway. The house is equipped with warm floors and individual gas heating, as well as air conditioners, lamps and curtains throughout the house.