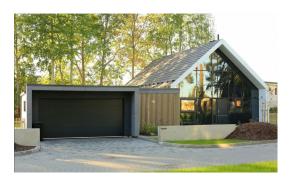

### Description

We offer a cozy house with full finishing. The one-storey house consists of a spacious, practical and bright living room, kitchen, bathroom, three bedrooms and a storage room. The garage connected to the house can accommodate two cars. The house has a large terrace overlooking the garden, connected to the living room by a sliding glass door. Each room has a separate exit to the garden. The house is equipped with a quality kitchen, built-in appliances, built-in wardrobes in the hallway. The house is equipped with warm floors and individual gas heating, as well as air conditioners, lamps and curtains throughout the house.

This energy efficient and well thought out home offers maximum comfort in a quiet and peaceful place away from the noise of the city, surrounded by unspoiled nature. Saliena is located at a distance of 20 minutes drive to the center of Riga, 10 minutes to the airport and 5 minutes to Jurmala.