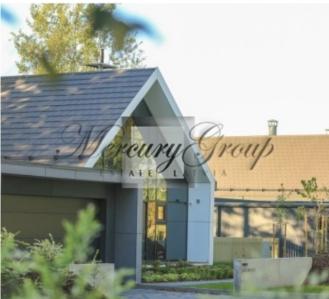

### Description

We offer a cozy house with full finishing. The one-storey house consists of a spacious, practical and bright living room, kitchen, bathroom, three bedrooms and a storage room. The garage connected to the house can accommodate two cars. The house has a large terrace overlooking the garden, connected to the living room by a sliding glass door. Each room has a separate exit to the garden. The house is equipped with a quality kitchen, built-in appliances, built-in wardrobes in the hallway. The house is equipped with warm floors and individual gas heating, as well as air conditioners, lamps and curtains throughout the house.

This energy efficient and well thought out home offers maximum comfort in a quiet and peaceful place away from the noise of the city, surrounded by unspoiled nature. Saliena is located at a distance of 20 minutes drive to the center of Riga, 10 minutes to the airport and 5 minutes to Jurmala.