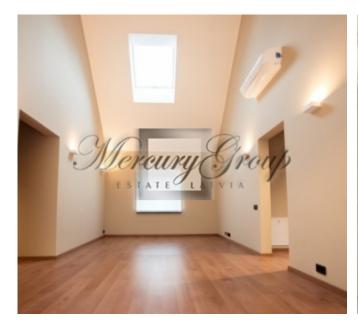

### Description

We offer a cozy house with full finishing. The one-storey house consists of a spacious, practical and bright living room, kitchen, bathroom, three bedrooms and a storage room. The garage connected to the house can accommodate two cars. The house has a large terrace overlooking the garden, connected to the living room by a sliding glass door. Each room has a separate exit to the garden. The house is equipped with a quality kitchen, built-in appliances, built-in wardrobes in the hallway. The house is equipped with warm floors and individual gas heating, as well as air conditioners, lamps and curtains throughout the house.