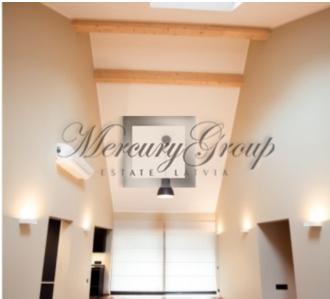

### Description

We offer a cozy house with full finishing. The one-storey house consists of a spacious, practical and bright living room, kitchen, bathroom, three bedrooms and a storage room. The garage connected to the house can accommodate two cars. The house has a large terrace overlooking the garden, connected to the living room by a sliding glass door. Each room has a separate exit to the garden. The house is equipped with a quality kitchen, built-in appliances, built-in wardrobes in the hallway. The house is equipped with warm floors and individual gas heating, as well as air conditioners, lamps and curtains throughout the house.