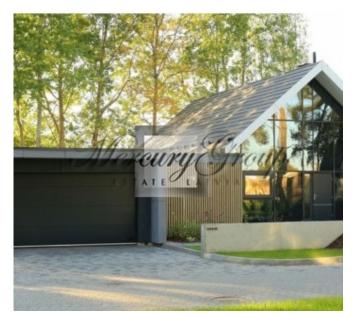

### Description

We offer a cozy house with full finishing. The one-storey house consists of a spacious, practical and bright living room, kitchen, bathroom, three bedrooms and a storage room. The garage connected to the house can accommodate two cars. The house has a large terrace overlooking the garden, connected to the living room by a sliding glass door. Each room has a separate exit to the garden. The house is equipped with a quality kitchen, built-in appliances, built-in wardrobes in the hallway. The house is equipped with warm floors and individual gas heating, as well as air conditioners, lamps and curtains throughout the house.

This energy efficient and well thought out home offers maximum comfort in a quiet and peaceful place away from the noise of the city, surrounded by unspoiled nature. Saliena is located at a distance of 20 minutes drive to the center of Riga, 10 minutes to the airport and 5 minutes to Jurmala.