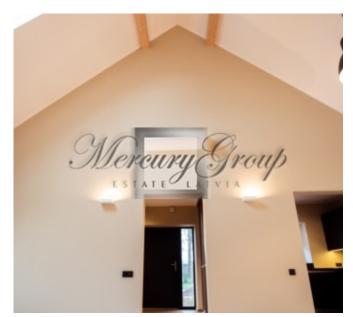

### Description

We offer a cozy house with full finishing. The one-storey house consists of a spacious, practical and bright living room, kitchen, bathroom, three bedrooms and a storage room. The garage connected to the house can accommodate two cars. The house has a large terrace overlooking the garden, connected to the living room by a sliding glass door. Each room has a separate exit to the garden. The house is equipped with a quality kitchen, built-in appliances, built-in wardrobes in the hallway. The house is equipped with warm floors and individual gas heating, as well as air conditioners, lamps and curtains throughout the house.