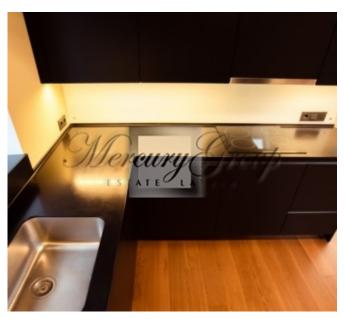

### Description

We offer a cozy house with full finishing. The one-storey house consists of a spacious, practical and bright living room, kitchen, bathroom, three bedrooms and a storage room. The garage connected to the house can accommodate two cars. The house has a large terrace overlooking the garden, connected to the living room by a sliding glass door. Each room has a separate exit to the garden. The house is equipped with a quality kitchen, built-in appliances, built-in wardrobes in the hallway. The house is equipped with warm floors and individual gas heating, as well as air conditioners, lamps and curtains throughout the house.