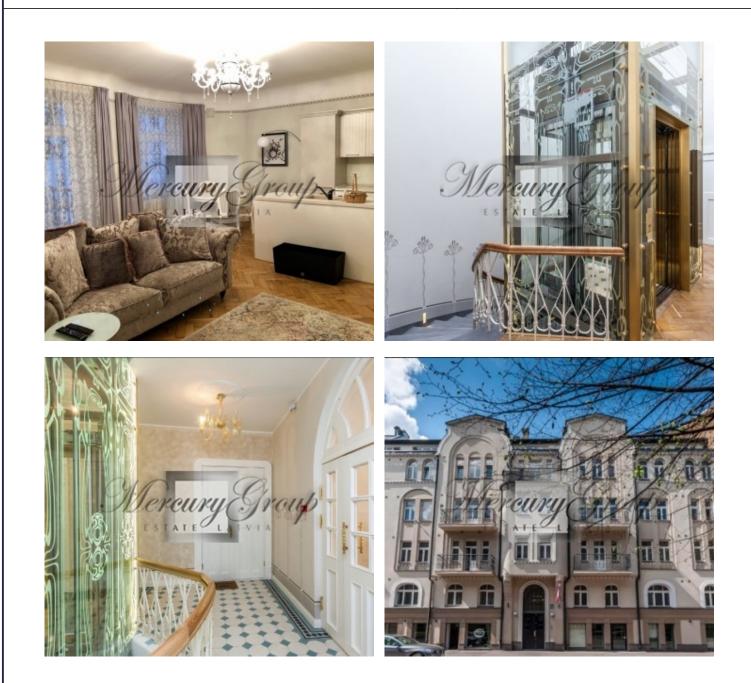

## Description

Lumiere Residence is more than just a building. Built in 1910 by famous German craftsman Arthur Medlingers project. Art Nouveau-style building today is a global monument and historical center of Riga has been implemented in the UNESCO world heritage list of culture. In 2013, this unique example of Art Nouveau architecture experienced another revival: renovation was carried out, allowing the building to save the historic charm and provide comfort to its citizens, provided by the modern technology.

In new project The Résidence Lumière we offer to rent a nice bright 2 bedrooms apartment in the city center.

Layout: master bedroom with own bathroom, living room with kitchen, extra bathroom and one more bedroom.