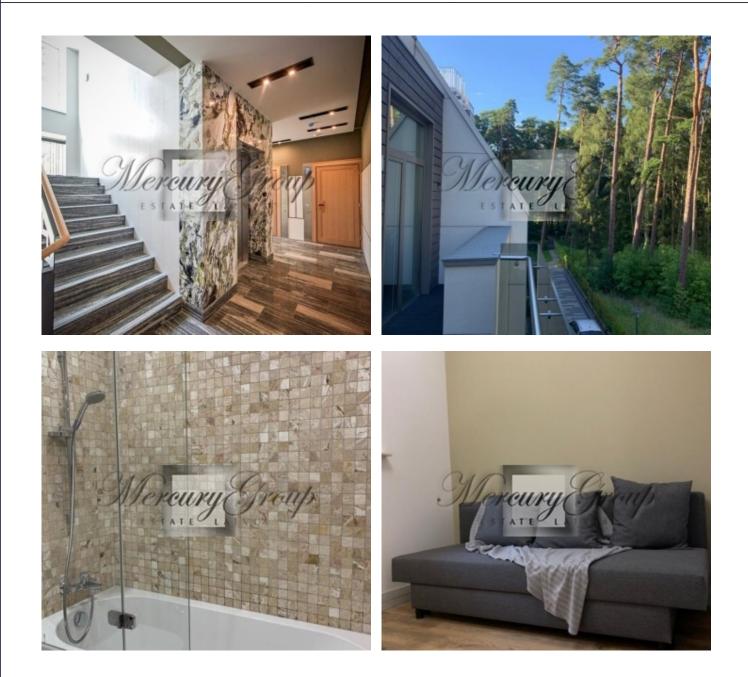

#### Description

We offer a brand new, comfortable apartment for rent in a new residential club complex in Dzintari. Nobody has lived in the apartment yet. In the very center of Jurmala, in a picturesque quiet corner among pine and fir trees. A walk to the sea (sandy Dzintari beach) takes about ten minutes. The territory of the complex is bordered by the Bulduri dendrological park, along the shady alleys of which you can make walking and cycling. Just a few minutes walk from the project are the famous Dzintari concert hall, the lively Jomas promenade, the largest water park in the Baltics Livu, the Baltic Beach spa complex, Consept tennis courts, Rimi supermarket, numerous shops and a market for organic products, as well as popular cafes and restaurants.

The apartment is located on the 3rd floor, the living room is combined with the kitchen area, access to the balcony from the living room and the master bedroom, the second bedroom can be used as a study. The apartment has everything you need for living.

Underground parking 70 € / month. Quiet and comfortable accommodation is provided by CCTV cameras, which are installed along the perimeter of the site, on the facade of the building and in the underground parking .Entrance doors are additionally equipped with an intercom with a video camera. There is a playground for children.