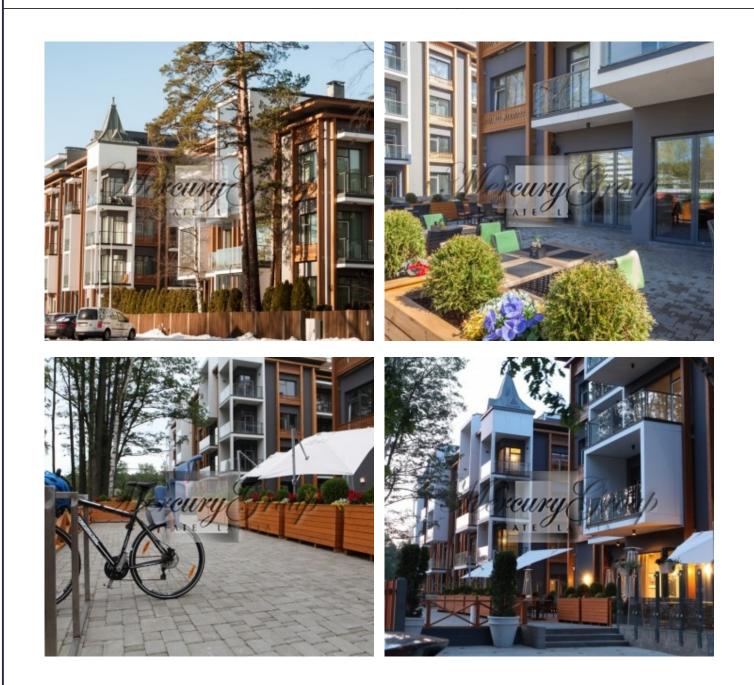

## Description

A spacious two bedroom apartment constructed to the highest standard in a new dwelling complex situated on a quiet residential area in Jurmala with overall area of 73.4 square meters (including balcony - 4.7m2). Apartment is conveniently located on the 2nd floor of the 3-story building. The apartment consists of 1 bedroom, a spacious living room with open plan kitchen and dining area, bathroom.

Apartment is offered for sale without full finishing.

The project is located in Asaru avenue, Asari, Jurmala, within 2 minutes walking distance from the beach. Jurmala is an attractive resort with old traditions offering to take rest and recover health through application of treatment procedures which are based on centuries-long knowledge on healing power of the nature.

A spacious and well - maintained inner yard with children's playground. In the project there is also a restaurant and undergroun parking.

We have information about all available apartment for sale in this project. Please do not hesitate to contact us to receive information about new offers in the project. <u>Click here</u> to get more information about complex.