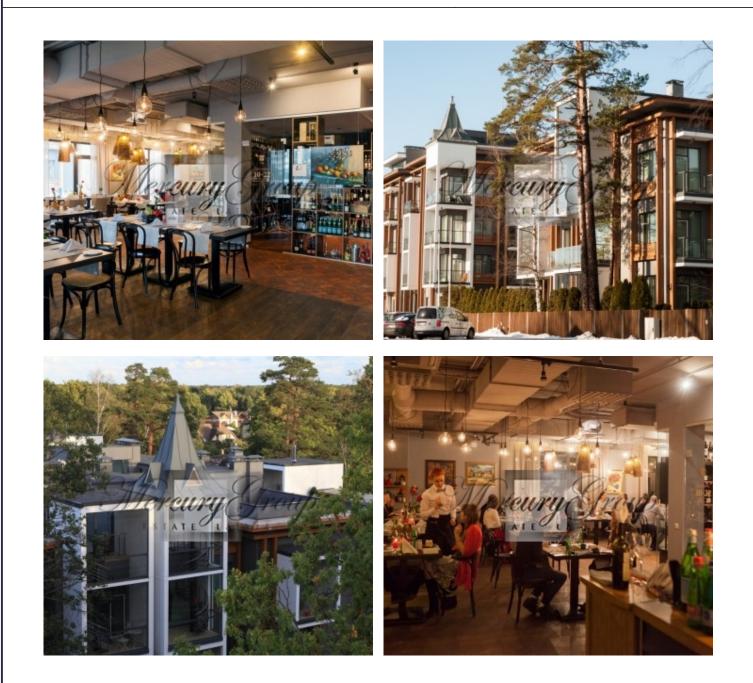

## Description

A spacious two bedroom apartment constructed to the highest standard in a new dwelling complex situated on a quiet residential area in Jurmala with overall area of 73.4 square meters (including balcony - 4.7m2). Apartment is conveniently located on the 2nd floor of the 3-story building. The apartment consists of 1 bedroom, a spacious living room with open plan kitchen and dining area, bathroom.

Apartment is offered for sale without full finishing.

The project is located in Asaru avenue, Asari, Jurmala, within 2 minutes walking distance from the beach. Jurmala is an attractive resort with old traditions offering to take rest and recover health through application of treatment procedures which are based on centuries-long knowledge on healing power of the nature.

A spacious and well - maintained inner yard with children's playground. In the project there is also a restaurant and undergroun parking.

We have information about all available apartment for sale in this project. Please do not hesitate to contact us to receive information about new offers in the project. <u>Click here</u> to get more information about complex.