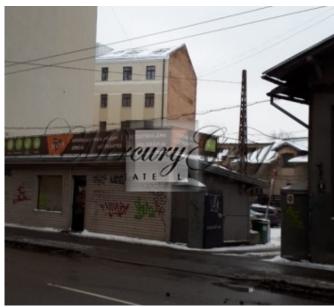

## Description

Land for sale between Ernesta Birznieka-Upisha and Satekles streets, near Dzirnavu street.

The plot consists of two land plots (1375 m2 and 1530 m2) with a total area of 2905 m2.

Mixed type development, which allows you to build a shopping center, office building, apartment buildings, shopping center, etc.

In the immediate vicinity there are residential buildings, a park, cafes, restaurants, shops, public transport stops, etc.

For more information, please call or write to the indicated e-mail.