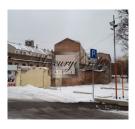

## Description

Land for sale between Ernesta Birznieka-Upisha and Satekles streets, near Dzirnavu street.

The plot consists of two land plots (1375 m2 and 1530 m2) with a total area of 2905 m2.

Mixed type development, which allows you to build a shopping center, office building, apartment buildings, shopping center, etc.

In the immediate vicinity there are residential buildings, a park, cafes, restaurants, shops, public transport stops, etc.

For more information, please call or write to the indicated e-mail.