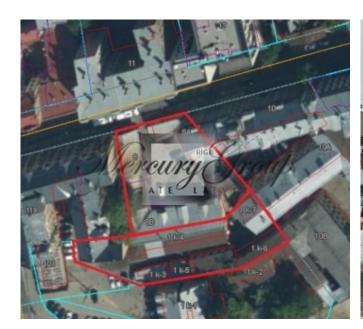

## ID: 10637 WWW.ESTATELATVIA.COM TEL./VIBER/WHATSAPP: +37125772705

ID code: **10637** 

Location: Riga / Centre / Birznieka-Upisha

Type: Land

Size: 2905.00 m<sup>2</sup>

Price: To buy: 1 200 000 EUR

## Description

Land for sale between Ernesta Birznieka-Upisha and Satekles streets, near Dzirnavu street.

The plot consists of two land plots (1375 m2 and 1530 m2) with a total area of 2905 m2.

Mixed type development, which allows you to build a shopping center, office building, apartment buildings, shopping center, etc.