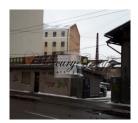

## Description

Land for sale between Ernesta Birznieka-Upisha and Satekles streets, near Dzirnavu street.

The plot consists of two land plots (1375 m2 and 1530 m2) with a total area of 2905 m2.

Mixed type development, which allows you to build a shopping center, office building, apartment buildings, shopping center, etc.

In the immediate vicinity there are residential buildings, a park, cafes, restaurants, shops, public transport stops, etc.

For more information, please call or write to the indicated e-mail.