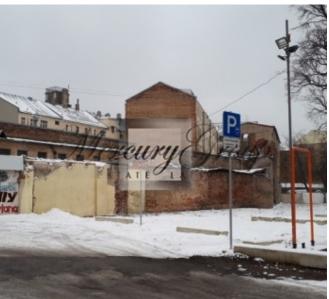

## Description

Land for sale between Ernesta Birznieka-Upisha and Satekles streets, near Dzirnavu street.

The plot consists of two land plots (1375 m2 and 1530 m2) with a total area of 2905 m2.

Mixed type development, which allows you to build a shopping center, office building, apartment buildings, shopping center, etc.

In the immediate vicinity there are residential buildings, a park, cafes, restaurants, shops, public transport stops, etc.

For more information, please call or write to the indicated e-mail.