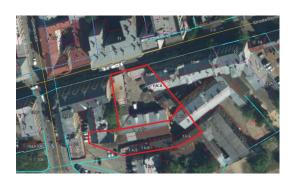

## ID: 10637 WWW.ESTATELATVIA.COM TEL./VIBER/WHATSAPP: +37125772705

ID code: **10637** 

Location: Riga / Centre / Birznieka-Upisha

Type: Land

Size: 2905.00 m<sup>2</sup>

Price: To buy: 1 200 000 EUR

## Description

Land for sale between Ernesta Birznieka-Upisha and Satekles streets, near Dzirnavu street.

The plot consists of two land plots (1375 m2 and 1530 m2) with a total area of 2905 m2.

Mixed type development, which allows you to build a shopping center, office building, apartment buildings, shopping center, etc.