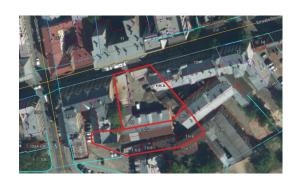

## Description

Land for sale between Ernesta Birznieka-Upisha and Satekles streets, near Dzirnavu street.

The plot consists of two land plots (1375 m2 and 1530 m2) with a total area of 2905 m2.

Mixed type development, which allows you to build a shopping center, office building, apartment buildings, shopping center, etc.

In the immediate vicinity there are residential buildings, a park, cafes, restaurants, shops, public transport stops, etc.

For more information, please call or write to the indicated e-mail.