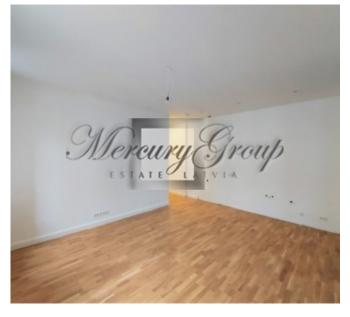

### **Description**

New apartments in the city center, opposite the New Riga Theater!

The offer includes apartments in a fully renovated, historical building located in the active center of Riga with a well-developed infrastructure.

Apartments are offered with full interior decoration using high quality materials from manufacturers in Germany and Finland.

The building has been completely renovated:

- · facade and roof,
- new high quality wooden and plastic windows,
- new network of electricity wires,
- new water supply system,
- a new ventilation system for each apartment separately for the kitchen and bathroom,
- new elevators from Schindler,
- new express optical internet and TV,
- plumbing IDEAL standard (Germany),
- parquet floor in oak or ash,
- · heaters with thermoregulation and counters,
- fireproof entrance doors in each apartment;
- light bodies (Germany),
- code key and intercom.