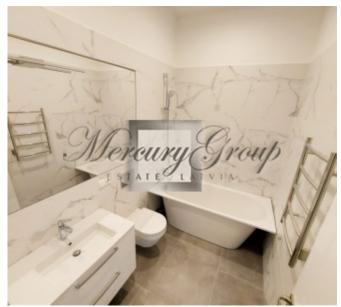

Apartments are offered with full interior decoration using high quality materials from manufacturers in Germany and Finland.

The building has been completely renovated:

- · facade and roof,
- new high quality wooden and plastic windows,
- new network of electricity wires,
- new water supply system,
- a new ventilation system for each apartment separately for the kitchen and bathroom,
- new elevators from Schindler,
- new express optical internet and TV,
- plumbing IDEAL standard (Germany),
- parquet floor in oak or ash,
- · heaters with thermoregulation and counters,
- fireproof entrance doors in each apartment;
- light bodies (Germany),
- code key and intercom.