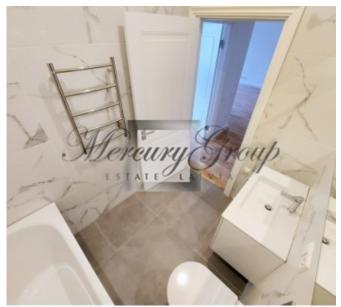

Apartments are offered with full interior decoration using high quality materials from manufacturers in Germany and Finland.

The building has been completely renovated:

- · facade and roof,
- new high quality wooden and plastic windows,
- new network of electricity wires,
- new water supply system,
- a new ventilation system for each apartment separately for the kitchen and bathroom,
- new elevators from Schindler,
- new express optical internet and TV,
- plumbing IDEAL standard (Germany),
- parquet floor in oak or ash,
- · heaters with thermoregulation and counters,
- fireproof entrance doors in each apartment;
- light bodies (Germany),
- code key and intercom.