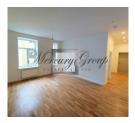

ID code: **10685** 

Location: Riga / Centre / Lacplesa

Type: **Apartment** 

House type: Renovated house

Rooms: 3

Floor: **3/6 Elevator** Size: **62.80 m<sup>2</sup>** 

Alarm system: **Yes** Intercom: **Yes** 

### **Description**

New apartments in the city center, opposite the New Riga Theater!

The offer includes apartments in a fully renovated, historical building located in the active center of Riga with a well-developed infrastructure.

Apartments are offered with full interior decoration using high quality materials from manufacturers in Germany and Finland.

The building has been completely renovated:

- · facade and roof,
- new high quality wooden and plastic windows,
- new network of electricity wires,
- new water supply system,
- a new ventilation system for each apartment separately for the kitchen and bathroom,
- new elevators from Schindler,
- new express optical internet and TV,
- plumbing IDEAL standard (Germany),
- parquet floor in oak or ash,
- · heaters with thermoregulation and counters,
- fireproof entrance doors in each apartment;
- light bodies (Germany),
- code key and intercom.