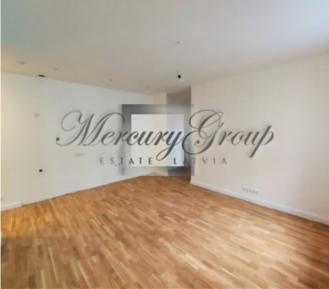

### **Description**

New apartments in the city center, opposite the New Riga Theater!

The offer includes apartments in a fully renovated, historical building located in the active center of Riga with a well-developed infrastructure.

Apartments are offered with full interior decoration using high quality materials from manufacturers in Germany and Finland.

The building has been completely renovated:

- · facade and roof,
- new high quality wooden and plastic windows,
- new network of electricity wires,
- new water supply system,
- a new ventilation system for each apartment separately for the kitchen and bathroom,
- new elevators from Schindler,
- new express optical internet and TV,
- plumbing IDEAL standard (Germany),
- parquet floor in oak or ash,
- · heaters with thermoregulation and counters,
- fireproof entrance doors in each apartment;
- light bodies (Germany),
- code key and intercom.