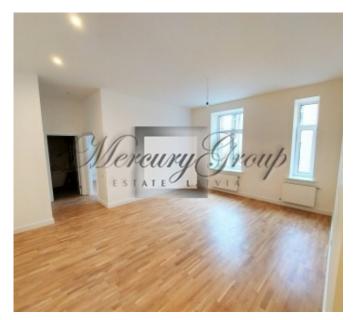

ID code: **10685** 

Location: Riga / Centre / Lacplesa

Type: **Apartment** 

House type: Renovated house

Rooms: 3

Floor: **3/6 Elevator** Size: **62.80 m<sup>2</sup>** 

Alarm system: **Yes** Intercom: **Yes** 

### **Description**

New apartments in the city center, opposite the New Riga Theater!

The offer includes apartments in a fully renovated, historical building located in the active center of Riga with a well-developed infrastructure.

Apartments are offered with full interior decoration using high quality materials from manufacturers in Germany and Finland.

The building has been completely renovated:

- · facade and roof,
- new high quality wooden and plastic windows,
- new network of electricity wires,
- new water supply system,
- a new ventilation system for each apartment separately for the kitchen and bathroom,
- new elevators from Schindler,
- new express optical internet and TV,
- plumbing IDEAL standard (Germany),
- parquet floor in oak or ash,
- · heaters with thermoregulation and counters,
- fireproof entrance doors in each apartment;
- light bodies (Germany),
- code key and intercom.