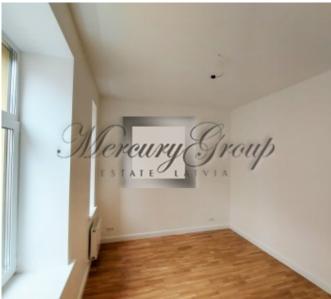

### **Description**

New apartments in the city center, opposite the New Riga Theater!

The offer includes apartments in a fully renovated, historical building located in the active center of Riga with a well-developed infrastructure.

Apartments are offered with full interior decoration using high quality materials from manufacturers in Germany and Finland.

The building has been completely renovated:

- · facade and roof,
- new high quality wooden and plastic windows,
- new network of electricity wires,
- new water supply system,
- a new ventilation system for each apartment separately for the kitchen and bathroom,
- new elevators from Schindler,
- new express optical internet and TV,
- plumbing IDEAL standard (Germany),
- parquet floor in oak or ash,
- · heaters with thermoregulation and counters,
- fireproof entrance doors in each apartment;
- light bodies (Germany),
- code key and intercom.