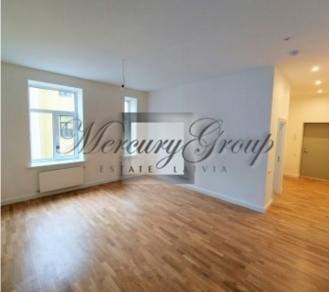

### **Description**

New apartments in the city center, opposite the New Riga Theater!

The offer includes apartments in a fully renovated, historical building located in the active center of Riga with a well-developed infrastructure.

Apartments are offered with full interior decoration using high quality materials from manufacturers in Germany and Finland.

The building has been completely renovated:

- · facade and roof,
- new high quality wooden and plastic windows,
- new network of electricity wires,
- new water supply system,
- a new ventilation system for each apartment separately for the kitchen and bathroom,
- new elevators from Schindler,
- new express optical internet and TV,
- plumbing IDEAL standard (Germany),
- parquet floor in oak or ash,
- · heaters with thermoregulation and counters,
- fireproof entrance doors in each apartment;
- light bodies (Germany),
- code key and intercom.