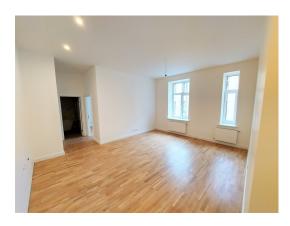

ID code: **10685** 

Location: Riga / Centre / Lacplesa

Type: **Apartment** 

House type: Renovated house

Rooms: 3

Floor: **3/6 Elevator** Size: **62.80 m<sup>2</sup>** 

Alarm system: **Yes** Intercom: **Yes** 

### **Description**

New apartments in the city center, opposite the New Riga Theater!

The offer includes apartments in a fully renovated, historical building located in the active center of Riga with a well-developed infrastructure.

Apartments are offered with full interior decoration using high quality materials from manufacturers in Germany and Finland.

The building has been completely renovated:

- · facade and roof,
- new high quality wooden and plastic windows,
- new network of electricity wires,
- new water supply system,
- a new ventilation system for each apartment separately for the kitchen and bathroom,
- new elevators from Schindler,
- new express optical internet and TV,
- plumbing IDEAL standard (Germany),
- parquet floor in oak or ash,
- · heaters with thermoregulation and counters,
- fireproof entrance doors in each apartment;
- light bodies (Germany),
- code key and intercom.