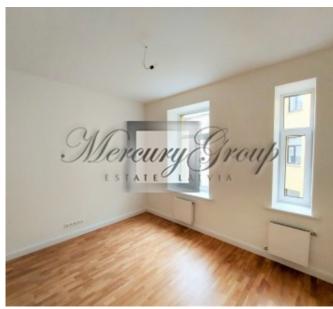

### **Description**

New apartments in the city center, opposite the New Riga Theater!

The offer includes apartments in a fully renovated, historical building located in the active center of Riga with a well-developed infrastructure.

Apartments are offered with full interior decoration using high quality materials from manufacturers in Germany and Finland.

The building has been completely renovated:

- · facade and roof,
- new high quality wooden and plastic windows,
- new network of electricity wires,
- new water supply system,
- a new ventilation system for each apartment separately for the kitchen and bathroom,
- new elevators from Schindler,
- new express optical internet and TV,
- plumbing IDEAL standard (Germany),
- parquet floor in oak or ash,
- · heaters with thermoregulation and counters,
- fireproof entrance doors in each apartment;
- light bodies (Germany),
- code key and intercom.