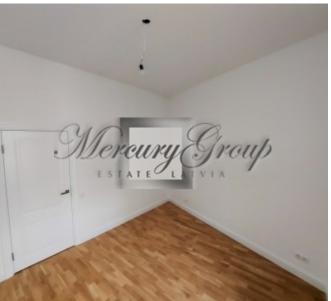

### **Description**

New apartments in the city center, opposite the New Riga Theater!

The offer includes apartments in a fully renovated, historical building located in the active center of Riga with a well-developed infrastructure.

Apartments are offered with full interior decoration using high quality materials from manufacturers in Germany and Finland.

The building has been completely renovated:

- · facade and roof,
- new high quality wooden and plastic windows,
- new network of electricity wires,
- new water supply system,
- a new ventilation system for each apartment separately for the kitchen and bathroom,
- new elevators from Schindler,
- new express optical internet and TV,
- plumbing IDEAL standard (Germany),
- parquet floor in oak or ash,
- · heaters with thermoregulation and counters,
- fireproof entrance doors in each apartment;
- light bodies (Germany),
- code key and intercom.