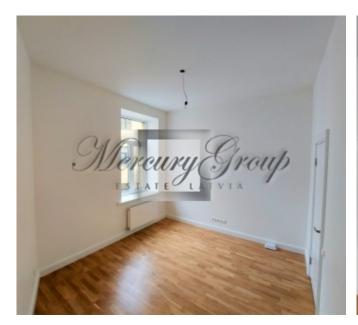

### **Description**

New apartments in the city center, opposite the New Riga Theater!

The offer includes apartments in a fully renovated, historical building located in the active center of Riga with a well-developed infrastructure.

Apartments are offered with full interior decoration using high quality materials from manufacturers in Germany and Finland.

The building has been completely renovated:

- · facade and roof,
- new high quality wooden and plastic windows,
- new network of electricity wires,
- new water supply system,
- a new ventilation system for each apartment separately for the kitchen and bathroom,
- new elevators from Schindler,
- new express optical internet and TV,
- plumbing IDEAL standard (Germany),
- parquet floor in oak or ash,
- · heaters with thermoregulation and counters,
- fireproof entrance doors in each apartment;
- light bodies (Germany),
- code key and intercom.