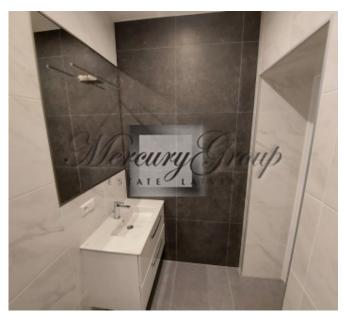

Apartments are offered with full interior decoration using high quality materials from manufacturers in Germany and Finland.

The building has been completely renovated:

- facade and roof,
- · new high quality wooden and plastic windows,
- · new network of electricity wires,
- new water supply system,
- · a new ventilation system for each apartment separately for the kitchen and bathroom,
- new elevators from Schindler,
- new express optical internet and TV,
- plumbing IDEAL standard (Germany),
- parquet floor in oak or ash,
- heaters with thermoregulation and counters,
- fireproof entrance doors in each apartment;
- · light bodies (Germany),
- code key and intercom.