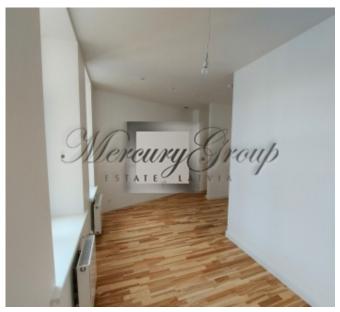

### **Description**

New apartments in the city center, opposite the New Riga Theater!

The offer includes apartments in a fully renovated, historical building located in the active center of Riga with a well-developed infrastructure.

Apartments are offered with full interior decoration using high quality materials from manufacturers in Germany and Finland.

The building has been completely renovated:

- facade and roof,
- · new high quality wooden and plastic windows,
- · new network of electricity wires,
- new water supply system,
- · a new ventilation system for each apartment separately for the kitchen and bathroom,
- new elevators from Schindler,
- new express optical internet and TV,
- plumbing IDEAL standard (Germany),
- parquet floor in oak or ash,
- heaters with thermoregulation and counters,
- fireproof entrance doors in each apartment;
- · light bodies (Germany),
- code key and intercom.