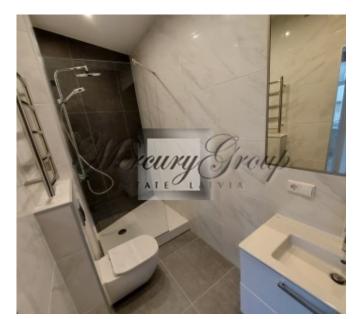

Apartments are offered with full interior decoration using high quality materials from manufacturers in Germany and Finland.

The building has been completely renovated:

- facade and roof,
- · new high quality wooden and plastic windows,
- · new network of electricity wires,
- new water supply system,
- · a new ventilation system for each apartment separately for the kitchen and bathroom,
- new elevators from Schindler,
- new express optical internet and TV,
- plumbing IDEAL standard (Germany),
- parquet floor in oak or ash,
- heaters with thermoregulation and counters,
- fireproof entrance doors in each apartment;
- · light bodies (Germany),
- code key and intercom.