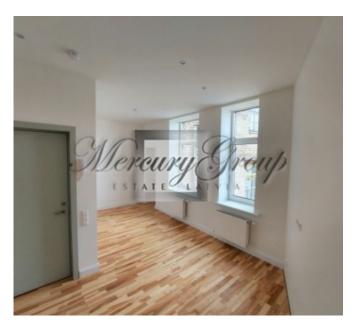

### **Description**

New apartments in the city center, opposite the New Riga Theater!

The offer includes apartments in a fully renovated, historical building located in the active center of Riga with a well-developed infrastructure.

Apartments are offered with full interior decoration using high quality materials from manufacturers in Germany and Finland.

The building has been completely renovated:

- facade and roof,
- · new high quality wooden and plastic windows,
- · new network of electricity wires,
- new water supply system,
- · a new ventilation system for each apartment separately for the kitchen and bathroom,
- new elevators from Schindler,
- new express optical internet and TV,
- plumbing IDEAL standard (Germany),
- parquet floor in oak or ash,
- heaters with thermoregulation and counters,
- fireproof entrance doors in each apartment;
- · light bodies (Germany),
- code key and intercom.