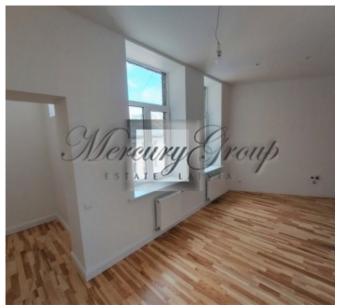

### **Description**

New apartments in the city center, opposite the New Riga Theater!

The offer includes apartments in a fully renovated, historical building located in the active center of Riga with a well-developed infrastructure.

Apartments are offered with full interior decoration using high quality materials from manufacturers in Germany and Finland.

The building has been completely renovated:

- facade and roof,
- · new high quality wooden and plastic windows,
- · new network of electricity wires,
- new water supply system,
- · a new ventilation system for each apartment separately for the kitchen and bathroom,
- new elevators from Schindler,
- new express optical internet and TV,
- plumbing IDEAL standard (Germany),
- parquet floor in oak or ash,
- heaters with thermoregulation and counters,
- fireproof entrance doors in each apartment;
- · light bodies (Germany),
- code key and intercom.