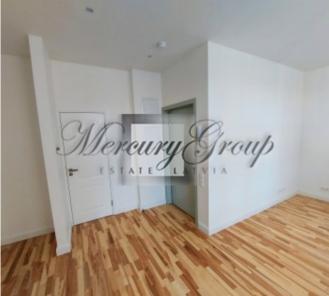

### **Description**

New apartments in the city center, opposite the New Riga Theater!

The offer includes apartments in a fully renovated, historical building located in the active center of Riga with a well-developed infrastructure.

Apartments are offered with full interior decoration using high quality materials from manufacturers in Germany and Finland.

The building has been completely renovated:

- facade and roof,
- · new high quality wooden and plastic windows,
- · new network of electricity wires,
- new water supply system,
- · a new ventilation system for each apartment separately for the kitchen and bathroom,
- new elevators from Schindler,
- new express optical internet and TV,
- plumbing IDEAL standard (Germany),
- parquet floor in oak or ash,
- heaters with thermoregulation and counters,
- fireproof entrance doors in each apartment;
- · light bodies (Germany),
- code key and intercom.