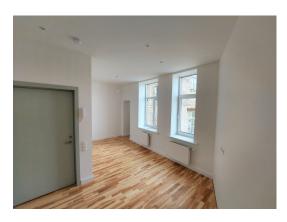

### **Description**

New apartments in the city center, opposite the New Riga Theater!

The offer includes apartments in a fully renovated, historical building located in the active center of Riga with a well-developed infrastructure.

Apartments are offered with full interior decoration using high quality materials from manufacturers in Germany and Finland.

The building has been completely renovated:

- facade and roof,
- · new high quality wooden and plastic windows,
- · new network of electricity wires,
- new water supply system,
- · a new ventilation system for each apartment separately for the kitchen and bathroom,
- new elevators from Schindler,
- new express optical internet and TV,
- plumbing IDEAL standard (Germany),
- parquet floor in oak or ash,
- heaters with thermoregulation and counters,
- fireproof entrance doors in each apartment;
- · light bodies (Germany),
- code key and intercom.