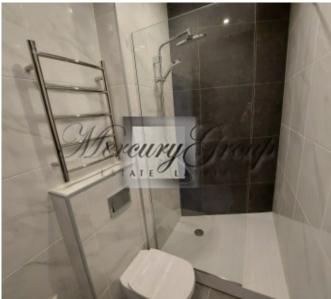

Apartments are offered with full interior decoration using high quality materials from manufacturers in Germany and Finland.

The building has been completely renovated:

- facade and roof,
- · new high quality wooden and plastic windows,
- · new network of electricity wires,
- new water supply system,
- · a new ventilation system for each apartment separately for the kitchen and bathroom,
- new elevators from Schindler,
- new express optical internet and TV,
- plumbing IDEAL standard (Germany),
- parquet floor in oak or ash,
- heaters with thermoregulation and counters,
- fireproof entrance doors in each apartment;
- · light bodies (Germany),
- code key and intercom.