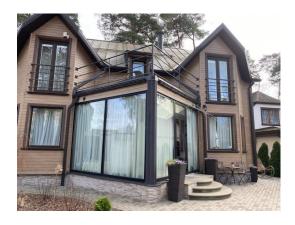

Location: Jurmala and region / Bulduri /

Type: Private houses
House type: Detached house

Rooms: **5** Floor: **3/3** 

Size: 220.00 m<sup>2</sup>
Land area: 551.00 m<sup>2</sup>
Year built: 2004/2015

Internet: Yes
TV: Yes
Parking: Yes
Alarm system: Yes
Intercom: Yes

The house is located in famous coastal town Jurmala (Bulduri) in 18 km from Riga City with villas, pine forests, resort hotels and all relevant infrastructures as sport and leisure complexes, aqua park and supermarkets. The property is situated in a quiet, picturesque area in 500 m distance from Riga's Bay seaside, and just 12 km from Riga international airport, with good access roads.