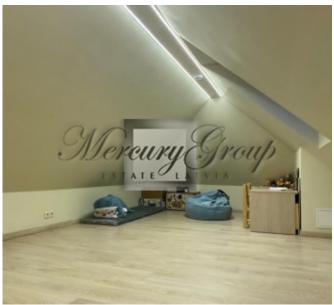

Location: Jurmala and region / Bulduri /

Type: Private houses
House type: Detached house

Rooms: **5** Floor: **3/3** 

Size: 220.00 m<sup>2</sup>
Land area: 551.00 m<sup>2</sup>
Year built: 2004/2015

Internet: Yes
TV: Yes
Parking: Yes
Alarm system: Yes
Intercom: Yes