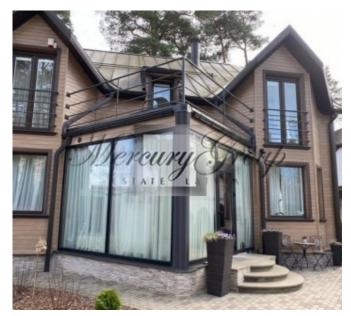

Location: Jurmala and region / Bulduri /

Type: Private houses
House type: Detached house

Rooms: **5** Floor: **3/3** 

Size: 220.00 m<sup>2</sup>
Land area: 551.00 m<sup>2</sup>
Year built: 2004/2015

Internet: Yes
TV: Yes
Parking: Yes
Alarm system: Yes
Intercom: Yes

The house is located in famous coastal town Jurmala (Bulduri) in 18 km from Riga City with villas, pine forests, resort hotels and all relevant infrastructures as sport and leisure complexes, aqua park and supermarkets. The property is situated in a quiet, picturesque area in 500 m distance from Riga's Bay seaside, and just 12 km from Riga international airport, with good access roads.