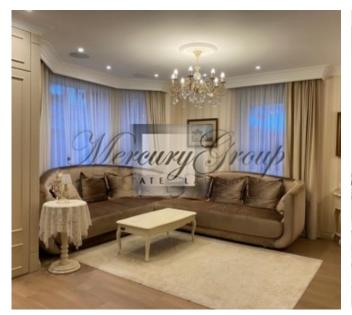

Location: Jurmala and region / Bulduri /

Type: Private houses
House type: Detached house

Rooms: **5** Floor: **3/3** 

Size: 220.00 m<sup>2</sup>
Land area: 551.00 m<sup>2</sup>
Year built: 2004/2015

Internet: Yes
TV: Yes
Parking: Yes
Alarm system: Yes
Intercom: Yes