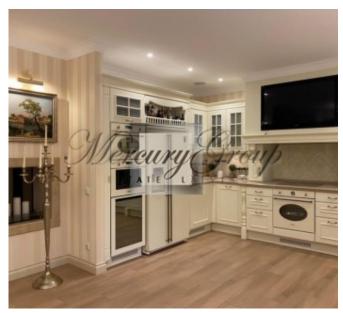

Location: Jurmala and region / Bulduri /

Type: Private houses
House type: Detached house

Rooms: **5** Floor: **3/3** 

Size: 220.00 m<sup>2</sup>
Land area: 551.00 m<sup>2</sup>
Year built: 2004/2015

Internet: Yes
TV: Yes
Parking: Yes
Alarm system: Yes
Intercom: Yes