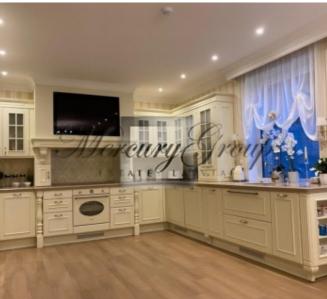

Location: Jurmala and region / Bulduri /

Type: Private houses
House type: Detached house

Rooms: **5** Floor: **3/3** 

Size: 220.00 m<sup>2</sup>
Land area: 551.00 m<sup>2</sup>
Year built: 2004/2015

Internet: Yes
TV: Yes
Parking: Yes
Alarm system: Yes
Intercom: Yes