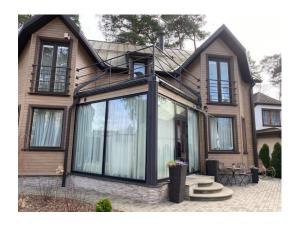

ID code: **10744** 

Location: Jurmala and region / Bulduri /

Type: Private houses
House type: Detached house

Rooms: 5 Floor: 3/3

Size: **220.00 m²** Land area: **551.00 m²** 

Internet: Yes
TV: Yes
Parking: Yes

The house is located in famous coastal town Jurmala (Bulduri) in 18 km from Riga City with villas, pine forests, resort hotels and all relevant infrastructures as sport and leisure complexes, aqua park and supermarkets. The property is situated in a quiet, picturesque area in 500 m distance from Riga's Bay seaside, and just 12 km from Riga international airport, with good access roads.