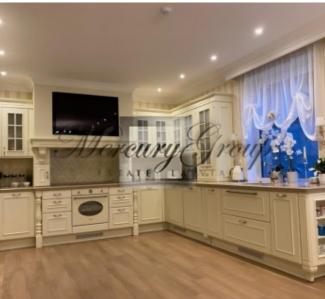

ID code: **10744** 

Location: Jurmala and region / Bulduri /

Type: Private houses
House type: Detached house

Rooms: 5 Floor: 3/3

Size: **220.00 m²** Land area: **551.00 m²** 

Internet: Yes
TV: Yes
Parking: Yes

The house is located in famous coastal town Jurmala (Bulduri) in 18 km from Riga City with villas, pine forests, resort hotels and all relevant infrastructures as sport and leisure complexes, aqua park and supermarkets. The property is situated in a quiet, picturesque area in 500 m distance from Riga's Bay seaside, and just 12 km from Riga international airport, with good access roads.