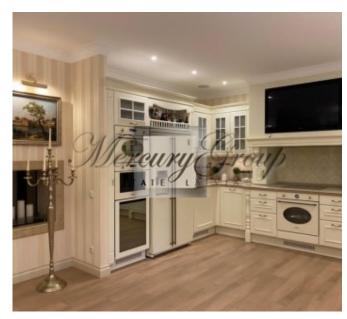

ID code: **10744** 

Location: Jurmala and region / Bulduri /

Type: Private houses
House type: Detached house

Rooms: 5 Floor: 3/3

Size: **220.00 m²** Land area: **551.00 m²** 

Internet: Yes
TV: Yes
Parking: Yes

The house is located in famous coastal town Jurmala (Bulduri) in 18 km from Riga City with villas, pine forests, resort hotels and all relevant infrastructures as sport and leisure complexes, aqua park and supermarkets. The property is situated in a quiet, picturesque area in 500 m distance from Riga's Bay seaside, and just 12 km from Riga international airport, with good access roads.