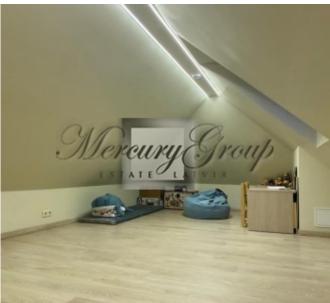

ID code: **10744** 

Location: Jurmala and region / Bulduri /

Type: Private houses
House type: Detached house

Rooms: 5 Floor: 3/3

Size: **220.00 m²** Land area: **551.00 m²** 

Internet: Yes
TV: Yes
Parking: Yes