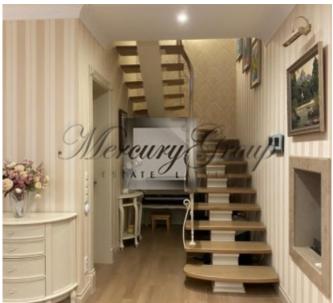

ID code: **10744** 

Location: Jurmala and region / Bulduri /

Type: Private houses
House type: Detached house

Rooms: 5 Floor: 3/3

Size: **220.00 m²** Land area: **551.00 m²** 

Internet: Yes
TV: Yes
Parking: Yes

The house is located in famous coastal town Jurmala (Bulduri) in 18 km from Riga City with villas, pine forests, resort hotels and all relevant infrastructures as sport and leisure complexes, aqua park and supermarkets. The property is situated in a quiet, picturesque area in 500 m distance from Riga's Bay seaside, and just 12 km from Riga international airport, with good access roads.