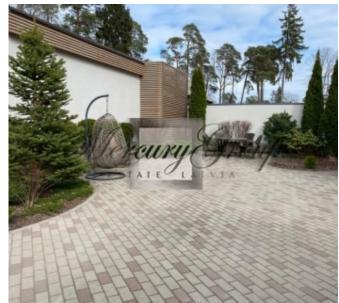

ID code: **10744** 

Location: Jurmala and region / Bulduri /

Type: Private houses
House type: Detached house

Rooms: 5 Floor: 3/3

Size: **220.00 m²** Land area: **551.00 m²** 

Internet: Yes
TV: Yes
Parking: Yes

The house is located in famous coastal town Jurmala (Bulduri) in 18 km from Riga City with villas, pine forests, resort hotels and all relevant infrastructures as sport and leisure complexes, aqua park and supermarkets. The property is situated in a quiet, picturesque area in 500 m distance from Riga's Bay seaside, and just 12 km from Riga international airport, with good access roads.