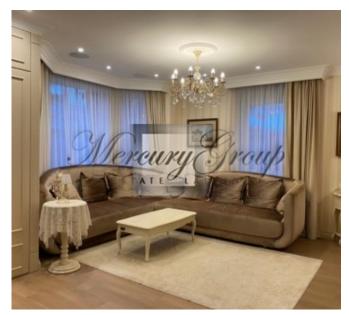

ID code: **10744** 

Location: Jurmala and region / Bulduri /

Type: Private houses
House type: Detached house

Rooms: 5 Floor: 3/3

Size: **220.00 m²** Land area: **551.00 m²** 

Internet: Yes
TV: Yes
Parking: Yes

The house is located in famous coastal town Jurmala (Bulduri) in 18 km from Riga City with villas, pine forests, resort hotels and all relevant infrastructures as sport and leisure complexes, aqua park and supermarkets. The property is situated in a quiet, picturesque area in 500 m distance from Riga's Bay seaside, and just 12 km from Riga international airport, with good access roads.