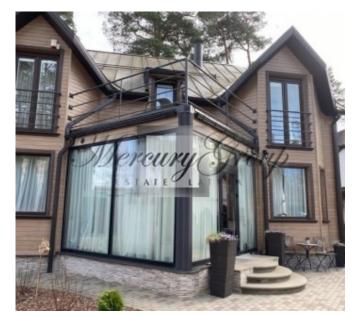

ID code: **10744** 

Location: Jurmala and region / Bulduri /

Type: Private houses
House type: Detached house

Rooms: 5 Floor: 3/3

Size: **220.00 m²** Land area: **551.00 m²** 

Internet: Yes
TV: Yes
Parking: Yes

The house is located in famous coastal town Jurmala (Bulduri) in 18 km from Riga City with villas, pine forests, resort hotels and all relevant infrastructures as sport and leisure complexes, aqua park and supermarkets. The property is situated in a quiet, picturesque area in 500 m distance from Riga's Bay seaside, and just 12 km from Riga international airport, with good access roads.