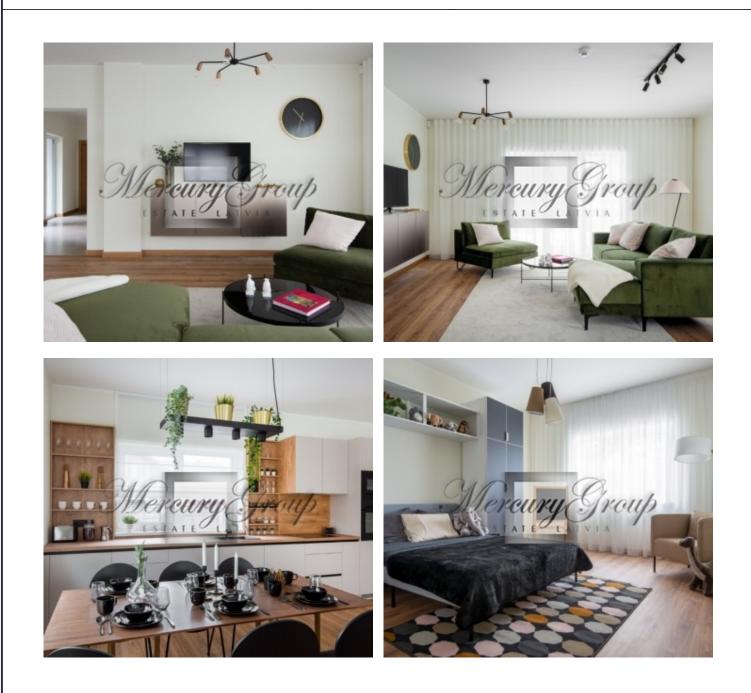

### Description

For sale wonderful house in a village Lapsas of private buildings. The village is located between Riga and Jurmala, in a quiet and beautiful, surrounded by forest, place. Jurmala located 10 minutes by car, the airport also 10 minutes, to the center of Riga about 15 minutes.

The house is sold with a complete (full) finishing and all furniture. The house is connected to all communications - electricity, water, sewer, pellet boiler heating. The area around the house is well-groomed, laid paving paths, wooden fence.