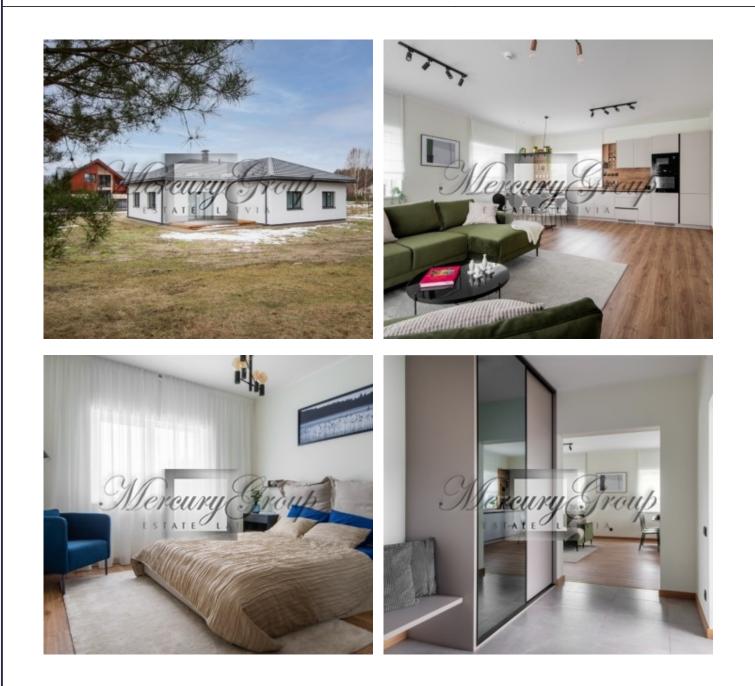

### Description

For sale wonderful house in a village Lapsas of private buildings. The village is located between Riga and Jurmala, in a quiet and beautiful, surrounded by forest, place. Jurmala located 10 minutes by car, the airport also 10 minutes, to the center of Riga about 15 minutes.

The house is sold with a complete (full) finishing and all furniture. The house is connected to all communications - electricity, water, sewer, pellet boiler heating. The area around the house is well-groomed, laid paving paths, wooden fence.