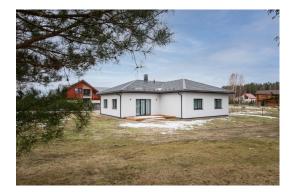

### Description

For sale wonderful house in a village Lapsas of private buildings. The village is located between Riga and Jurmala, in a quiet and beautiful, surrounded by forest, place. Jurmala located 10 minutes by car, the airport also 10 minutes, to the center of Riga about 15 minutes.

The house is sold with a complete (full) finishing and all furniture. The house is connected to all communications - electricity, water, sewer, pellet boiler heating. The area around the house is well-groomed, laid paving paths, wooden fence.