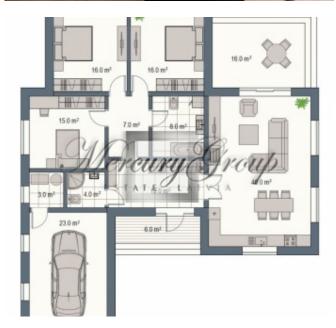

ID code: 10777 Location: Riga district / Babite / Lapsas village Type: Private houses House type: **Detached house** Rooms: 4 Floor: 1/1 166.00 m<sup>2</sup> Size: 1515.00 m<sup>2</sup> Land area: Parking: Yes Price: To buy: 275 000 EUR

The house is sold with a complete (full) finishing and all furniture. The house is connected to all communications - electricity, water, sewer, pellet boiler heating. The area around the house is well-groomed, laid paving paths, wooden fence.