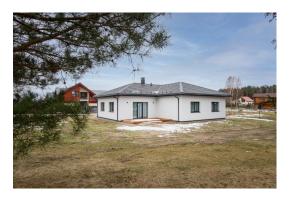

## ID: 10777 WWW.ESTATELATVIA.COM TEL./VIBER/WHATSAPP: + 371 26595522

ID code: **10777** 

Location: Riga district / Babite / Lapsas

village

Type: Private houses
House type: Detached house

Rooms: **4** Floor: **1/1** 

Size: **166.00 m<sup>2</sup>** Land area: **1515.00 m<sup>2</sup>** 

Parking: **Yes** 

Price: To buy: 275 000 EUR

## **Description**

For sale wonderful house in a village Lapsas of private buildings. The village is located between Riga and Jurmala, in a quiet and beautiful, surrounded by forest, place. Jurmala located 10 minutes by car, the airport also 10 minutes, to the center of Riga about 15 minutes.

The house is sold with a complete (full) finishing and all furniture.

The house is connected to all communications - electricity, water, sewer, pellet boiler heating. The area around the house is well-groomed, laid paving paths, wooden fence.