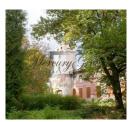

Plot of mixed type, suitable for the construction of an apartment building, private houses. It is possible to divide into 29 separate sections.

There is a school built in 1899 on the site. Not an architectural monument, so you can demolish or renovate it. Building with a total area of 1724.9 m2. The building is part of a manor complex.