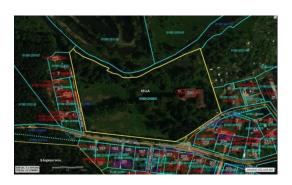

## ID: 10843 WWW.ESTATELATVIA.COM TEL./VIBER/WHATSAPP: + 37129642499

ID code: **10843** 

Location: Riga / Jugla / Bikernieku

Type: Land

Land area: 37697.00 m<sup>2</sup>

Price: To buy: 590 000 EUR

## **Description**

We offer to buy a land plot with a total area of 37 697 m2, which is located in a quiet, green area. An environmentally friendly and favorable place. Near the lake Juglas. Distance to the historical center of Riga - 12 km.

Plot of mixed type, suitable for the construction of an apartment building, private houses. It is possible to divide into 29 separate sections.

There is a school built in 1899 on the site. Not an architectural monument, so you can demolish or renovate it. Building with a total area of 1724.9 m2. The building is part of a manor complex.