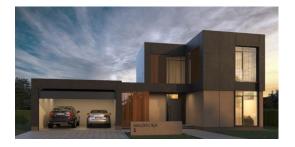

## ID: 10877 WWW.ESTATELATVIA.COM TEL./VIBER/WHATSAPP: +37129128323

ID code: **10877** 

Location: Riga district / Pinki
Type: Private houses
House type: Detached house

Rooms: **5** Floor: **2/2** 

Size: **224.00 m²** Land area: **729.00 m²** 

Internet: Yes TV: Yes Parking: Yes Alarm system: Yes Intercom: Yes Terrace/Balcony: Yes

Price: To buy: 386 000 EUR

## **Description**

Saliena offers premium homes with additional services to create a superb inspirational lifestyle. Saliena village is a peaceful enclosed area, with a carefully maintained environment and beautiful parks and gardens. There are several children's playgrounds, a scenic park with a fountain, a beautiful garden with a fireplace, and a forest for great walks in nature in the territory. In terms of infrastructure, it is a very convenient and suitable place for families. It is a 20-minute drive to Riga's center, a 10-minute drive to the airport and a 5-minute drive to the seaside. Babīte Municipal School and Kindergartens are a 5-minute drive away. In the village of Saliena, there are three international schools (International School of Latvia, Exupery International School, King's College Latvia), Jurmala Golf Club & Hotel, equestrian centre, Inbox ice hall, sports complexes with swimming pools, and recently opened supermarket Via Jurmala Outlet Village.