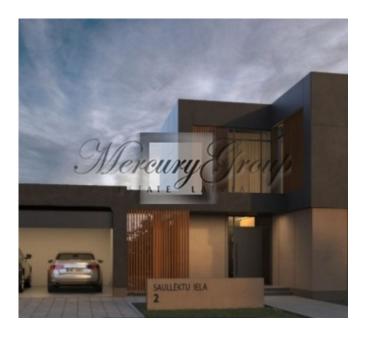

## ID: 10877 WWW.ESTATELATVIA.COM TEL./VIBER/WHATSAPP: +37129128323

ID code: **10877** 

Location: Riga district / Pinki
Type: Private houses
House type: Detached house

Rooms: **5** Floor: **2/2** 

Size: **224.00 m²** Land area: **729.00 m²** 

Internet: Yes TV: Yes Parking: Yes Alarm system: Yes Intercom: Yes Terrace/Balcony: Yes

Price: To buy: 386 000 EUR

## **Description**

Saliena offers premium homes with additional services to create a superb inspirational lifestyle. Saliena village is a peaceful enclosed area, with a carefully maintained environment and beautiful parks and gardens. There are several children's playgrounds, a scenic park with a fountain, a beautiful garden with a fireplace, and a forest for great walks in nature in the territory. In terms of infrastructure, it is a very convenient and suitable place for families. It is a 20-minute drive to Riga's center, a 10-minute drive to the airport and a 5-minute drive to the seaside. Babīte Municipal School and Kindergartens are a 5-minute drive away. In the village of Saliena, there are three international schools (International School of Latvia, Exupery International School, King's College Latvia), Jurmala Golf Club & Hotel, equestrian centre, Inbox ice hall, sports complexes with swimming pools, and recently opened supermarket Via Jurmala Outlet Village.