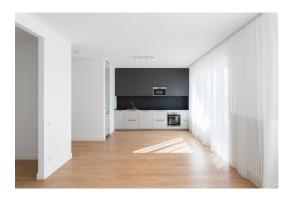

The apartment is located on the third floor of a 5-storey building and has access to a large balcony overlooking the courtyard. Apartment without the offered furniture.

The kitchen is fully equipped with the necessary household appliances: oven, dishwasher, refrigerator. There is a washing machine in the bathroom.