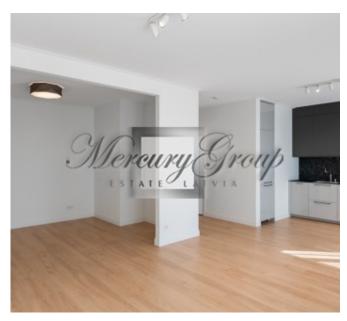

The apartment is located on the third floor of a 5-storey building and has access to a large balcony overlooking the courtyard. Apartment without the offered furniture.

The kitchen is fully equipped with the necessary household appliances: oven, dishwasher, refrigerator. There is a washing machine in the bathroom.