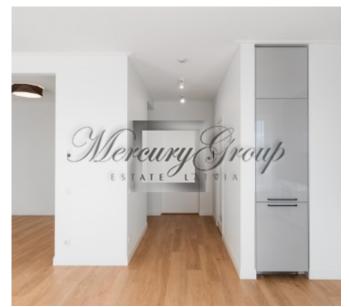

The apartment is located on the third floor of a 5-storey building and has access to a large balcony overlooking the courtyard. Apartment without the offered furniture.

The kitchen is fully equipped with the necessary household appliances: oven, dishwasher, refrigerator. There is a washing machine in the bathroom.