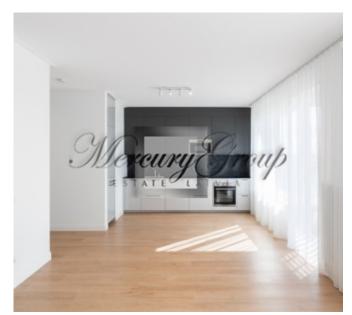

The apartment is located on the third floor of a 5-storey building and has access to a large balcony overlooking the courtyard. Apartment without the offered furniture.

The kitchen is fully equipped with the necessary household appliances: oven, dishwasher, refrigerator. There is a washing machine in the bathroom.