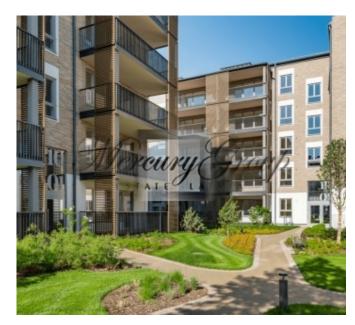

The residential area Lindenholma was created according to the standard of the international quality and durability program. This means that only proven durable materials and solutions are used in construction and decoration.

A green environment, fresh air and a large house area with 102 mature trees and 14,440 different plants are Lindenholma's greatest treasures. While the children frolic in the playgrounds, they enjoy the peace under the linden shade. The golden law of the quarter - no cars near houses. For this, there is a multi-level car parking very close. Rent a place there for an additional fee.

The apartment is located on the third floor of a 5-storey building and has access to a large balcony overlooking the courtyard. Apartment without the offered furniture.

The kitchen is fully equipped with the necessary household appliances: oven, dishwasher, refrigerator. There is a washing machine in the bathroom.