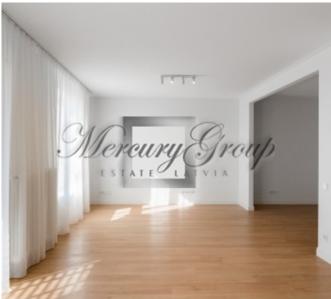

The apartment is located on the third floor of a 5-storey building and has access to a large balcony overlooking the courtyard. Apartment without the offered furniture.

The kitchen is fully equipped with the necessary household appliances: oven, dishwasher, refrigerator. There is a washing machine in the bathroom.