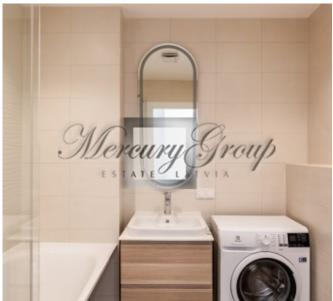

The apartment is located on the third floor of a 5-storey building and has access to a large balcony overlooking the courtyard. Apartment without the offered furniture.

The kitchen is fully equipped with the necessary household appliances: oven, dishwasher, refrigerator. There is a washing machine in the bathroom.