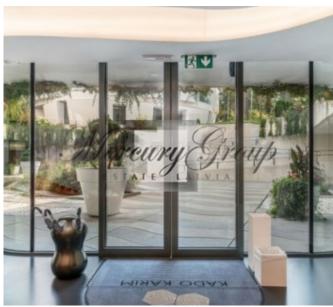

The buildings are functionally connected by a well-maintained courtyard, there is a lobby with a concierge service and an underground car park for 42 cars. Concierge services are available 24 hours a day on the closed and guarded territory of the complex. Also, the tenants are offered a furnished room for rest and meetings.

The complex has gas central heating, an autonomous gas boiler room. In the apartments, there are convectors with the possibility of temperature regulation. Own generator, which, if necessary, makes the complex independent of the city's electricity networks. In the houses, there are lifts delivering from any floor to underground parking.