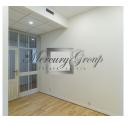

### **Description**

Office with the area of 25.3 sqm (two rooms), high ceilings, parquet floor is offered by the Landlord for rent. The office has recently had cosmetic touch-ups. The premises are located on the third floor overlooking the inner courtyard. Two bathrooms and a kitchenette shared with other tenants on the floor. Building amenities include an upgraded CCTV system, code access system and Intercom, elevator, Tet fiber optics, security alarm in all offices.