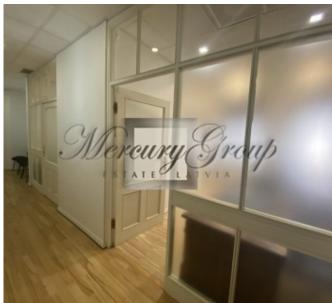

### **Description**

Office with the area of 25.3 sqm (two rooms), high ceilings, parquet floor is offered by the Landlord for rent. The office has recently had cosmetic touch-ups. The premises are located on the third floor overlooking the inner courtyard. Two bathrooms and a kitchenette shared with other tenants on the floor. Building amenities include an upgraded CCTV system, code access system and Intercom, elevator, Tet fiber optics, security alarm in all offices.