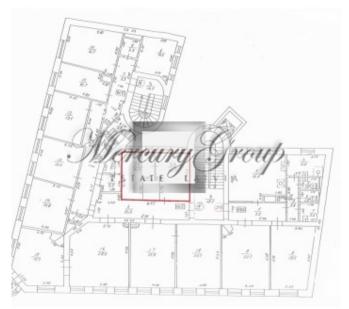

### ID: 10980 WWW.ESTATELATVIA.COM TEL./VIBER/WHATSAPP: + 37125420529

ID code: **10980** 

Location: Riga / Centre / Barona (Centre)

Type: Commercial premises
House type: Renovated house

Rooms: 2

Floor: **3/6 Elevator**Size: **25.30 m²**Year built: **1904/1998** 

### **Description**

Office with the area of 25.3 sqm (two rooms), high ceilings, parquet floor is offered by the Landlord for rent. The office has recently had cosmetic touch-ups. The premises are located on the third floor overlooking the inner courtyard. Two bathrooms and a kitchenette shared with other tenants on the floor. Building amenities include an upgraded CCTV system, code access system and Intercom, elevator, Tet fiber optics, security alarm in all offices.