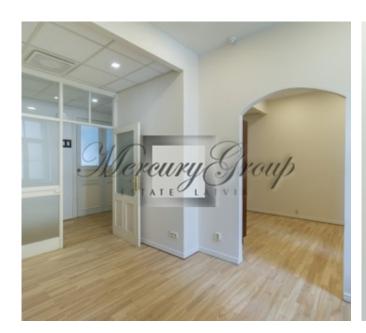

### **Description**

Office with the area of 25.3 sqm (two rooms), high ceilings, parquet floor is offered by the Landlord for rent. The office has recently had cosmetic touch-ups. The premises are located on the third floor overlooking the inner courtyard. Two bathrooms and a kitchenette shared with other tenants on the floor. Building amenities include an upgraded CCTV system, code access system and Intercom, elevator, Tet fiber optics, security alarm in all offices.