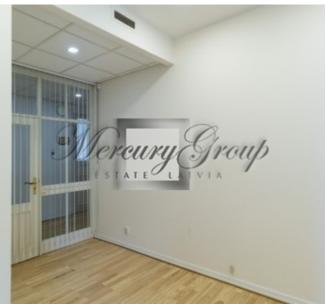

### **Description**

Office with the area of 25.3 sqm (two rooms), high ceilings, parquet floor is offered by the Landlord for rent. The office has recently had cosmetic touch-ups. The premises are located on the third floor overlooking the inner courtyard. Two bathrooms and a kitchenette shared with other tenants on the floor. Building amenities include an upgraded CCTV system, code access system and Intercom, elevator, Tet fiber optics, security alarm in all offices.