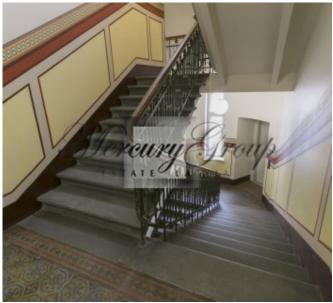

### The total pay is EUR 379,50 per month + heating + VAT.

The building at 15 K.Barona Street was originally constructed in 1904 in an eclectic art nouveau style (architect J.Alksnis), and then thoroughly reconstructed in 1998. The building is located in the very centre of Riga, at the crossing of K.Barona and Dzirnavu streets. The original facade and distinctive interior elements of the building — elegant fireplaces, decorative ceiling moldings, wall paintings in the lobby, etc. — have been preserved during reconstruction, while apartments and offices have been adjusted to modern standards.