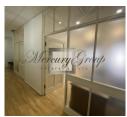

### **Description**

Office with the area of 25.3 sqm (two rooms), high ceilings, parquet floor is offered by the Landlord for rent. The office has recently had cosmetic touch-ups. The premises are located on the third floor overlooking the inner courtyard. Two bathrooms and a kitchenette shared with other tenants on the floor. Building amenities include an upgraded CCTV system, code access system and Intercom, elevator, Tet fiber optics, security alarm in all offices.