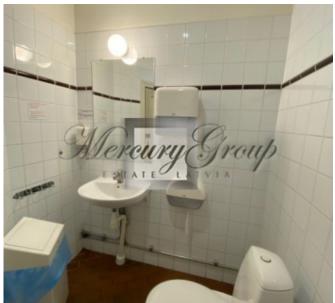

### **Description**

Office with the area of 25.3 sqm (two rooms), high ceilings, parquet floor is offered by the Landlord for rent. The office has recently had cosmetic touch-ups. The premises are located on the third floor overlooking the inner courtyard. Two bathrooms and a kitchenette shared with other tenants on the floor. Building amenities include an upgraded CCTV system, code access system and Intercom, elevator, Tet fiber optics, security alarm in all offices.