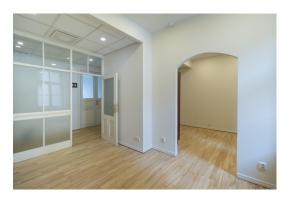

### **Description**

Office with the area of 25.3 sqm (two rooms), high ceilings, parquet floor is offered by the Landlord for rent. The office has recently had cosmetic touch-ups. The premises are located on the third floor overlooking the inner courtyard. Two bathrooms and a kitchenette shared with other tenants on the floor. Building amenities include an upgraded CCTV system, code access system and Intercom, elevator, Tet fiber optics, security alarm in all offices.

### The total pay is EUR 379,50 per month + heating + VAT.

The building at 15 K.Barona Street was originally constructed in 1904 in an eclectic art nouveau style (architect J.Alksnis), and then thoroughly reconstructed in 1998. The building is located in the very centre of Riga, at the crossing of K.Barona and Dzirnavu streets. The original facade and distinctive interior elements of the building — elegant fireplaces, decorative ceiling moldings, wall paintings in the lobby, etc. — have been preserved during reconstruction, while apartments and offices have been adjusted to modern standards.