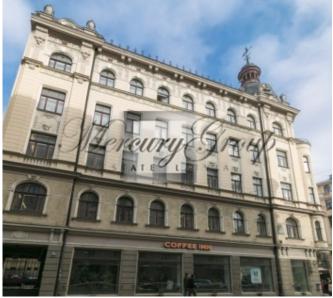

### The total pay is EUR 379,50 per month + heating + VAT.

The building at 15 K.Barona Street was originally constructed in 1904 in an eclectic art nouveau style (architect J.Alksnis), and then thoroughly reconstructed in 1998. The building is located in the very centre of Riga, at the crossing of K.Barona and Dzirnavu streets. The original facade and distinctive interior elements of the building — elegant fireplaces, decorative ceiling moldings, wall paintings in the lobby, etc. — have been preserved during reconstruction, while apartments and offices have been adjusted to modern standards.