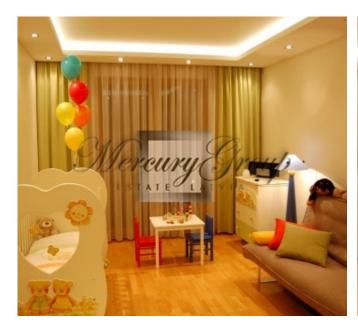

#### **Description**

Bright and spacious 4-room apartment with panoramic windows, 2 bathrooms and 2 balconies, on the 5th floor of a 6-storey building. Total area 132 sq. m, living area 122 sq. m. Underground parking for 2 cars next to the elevator for extra charge - 15 000 EUR. The house was built by the famous Swedish construction company NCC and commissioned in 2009. The apartment has been modernly renovated according to the project and under the supervision of the designer of the Art Factory studio. The apartment is fully furnished and equipped with all necessary household appliances. Installed premium furniture from leading European manufacturers: Rolf Benz, Presotto, Leicht, Bontempi, Duravit, etc.