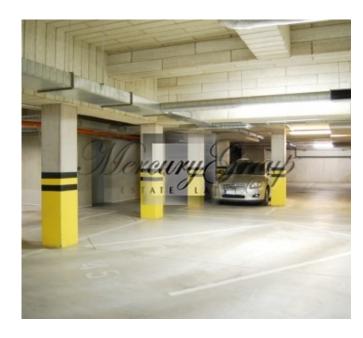

#### **Description**

Bright and spacious 4-room apartment with panoramic windows, 2 bathrooms and 2 balconies, on the 5th floor of a 6-storey building. Total area 132 sq. m, living area 122 sq. m. Underground parking for 2 cars next to the elevator for extra charge - 15 000 EUR. The house was built by the famous Swedish construction company NCC and commissioned in 2009. The apartment has been modernly renovated according to the project and under the supervision of the designer of the Art Factory studio. The apartment is fully furnished and equipped with all necessary household appliances. Installed premium furniture from leading European manufacturers: Rolf Benz, Presotto, Leicht, Bontempi, Duravit, etc.