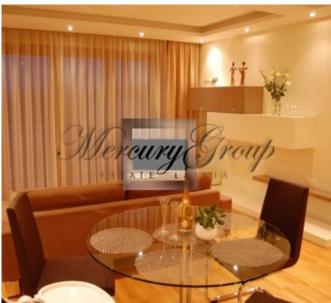

#### **Description**

Bright and spacious 4-room apartment with panoramic windows, 2 bathrooms and 2 balconies, on the 5th floor of a 6-storey building. Total area 132 sq. m, living area 122 sq. m. Underground parking for 2 cars next to the elevator for extra charge - 15 000 EUR. The house was built by the famous Swedish construction company NCC and commissioned in 2009. The apartment has been modernly renovated according to the project and under the supervision of the designer of the Art Factory studio. The apartment is fully furnished and equipped with all necessary household appliances. Installed premium furniture from leading European manufacturers: Rolf Benz, Presotto, Leicht, Bontempi, Duravit, etc.

The living room offers a panoramic view of the entire city and the Riga TV Tower. The house has its own fenced area, immersed in greenery during the summer season, and a playground. The territory is under 24-hour video surveillance.