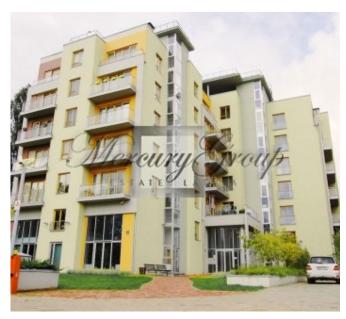

#### **Description**

Bright and spacious 4-room apartment with panoramic windows, 2 bathrooms and 2 balconies, on the 5th floor of a 6-storey building. Total area 132 sq. m, living area 122 sq. m. Underground parking for 2 cars next to the elevator for extra charge - 15 000 EUR. The house was built by the famous Swedish construction company NCC and commissioned in 2009. The apartment has been modernly renovated according to the project and under the supervision of the designer of the Art Factory studio. The apartment is fully furnished and equipped with all necessary household appliances. Installed premium furniture from leading European manufacturers: Rolf Benz, Presotto, Leicht, Bontempi, Duravit, etc.

The living room offers a panoramic view of the entire city and the Riga TV Tower. The house has its own fenced area, immersed in greenery during the summer season, and a playground. The territory is under 24-hour video surveillance.

The house is very conveniently located. In a 3-minute walk to Riga's landmark is the central restaurant and entertainment complex Lido with attractions and a winter skating rink, a favorite resting place for all guests of the Latvian capital, as well as its local residents. Near the house there are shopping centers: Akropole, Mols, MC2, Sky, Depo, Senukai, Lidl. There is a school in the building next door, and a kindergarten across the street. To the Old Town by car 10 minutes, to the Central railway station 10 minutes, to Riga airport 20 minutes, to Jurmala - 35 minutes.