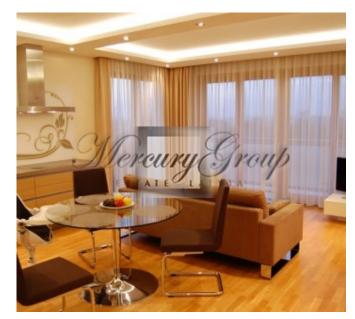

#### **Description**

Bright and spacious 4-room apartment with panoramic windows, 2 bathrooms and 2 balconies, on the 5th floor of a 6-storey building. Total area 132 sq. m, living area 122 sq. m. Underground parking for 2 cars next to the elevator for extra charge - 15 000 EUR. The house was built by the famous Swedish construction company NCC and commissioned in 2009. The apartment has been modernly renovated according to the project and under the supervision of the designer of the Art Factory studio. The apartment is fully furnished and equipped with all necessary household appliances. Installed premium furniture from leading European manufacturers: Rolf Benz, Presotto, Leicht, Bontempi, Duravit, etc.

The living room offers a panoramic view of the entire city and the Riga TV Tower. The house has its own fenced area, immersed in greenery during the summer season, and a playground. The territory is under 24-hour video surveillance.