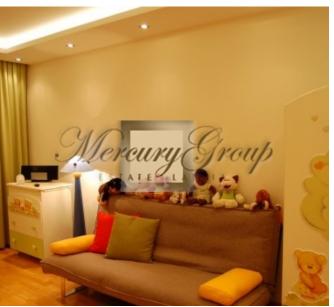

#### **Description**

Bright and spacious 4-room apartment with panoramic windows, 2 bathrooms and 2 balconies, on the 5th floor of a 6-storey building. Total area 132 sq. m, living area 122 sq. m. Underground parking for 2 cars next to the elevator for extra charge - 15 000 EUR. The house was built by the famous Swedish construction company NCC and commissioned in 2009. The apartment has been modernly renovated according to the project and under the supervision of the designer of the Art Factory studio. The apartment is fully furnished and equipped with all necessary household appliances. Installed premium furniture from leading European manufacturers: Rolf Benz, Presotto, Leicht, Bontempi, Duravit, etc.

The living room offers a panoramic view of the entire city and the Riga TV Tower. The house has its own fenced area, immersed in greenery during the summer season, and a playground. The territory is under 24-hour video surveillance.