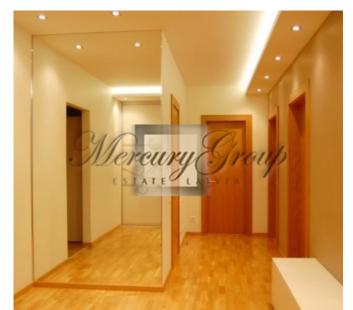

#### **Description**

Bright and spacious 4-room apartment with panoramic windows, 2 bathrooms and 2 balconies, on the 5th floor of a 6-storey building. Total area 132 sq. m, living area 122 sq. m. Underground parking for 2 cars next to the elevator for extra charge - 15 000 EUR. The house was built by the famous Swedish construction company NCC and commissioned in 2009. The apartment has been modernly renovated according to the project and under the supervision of the designer of the Art Factory studio. The apartment is fully furnished and equipped with all necessary household appliances. Installed premium furniture from leading European manufacturers: Rolf Benz, Presotto, Leicht, Bontempi, Duravit, etc.