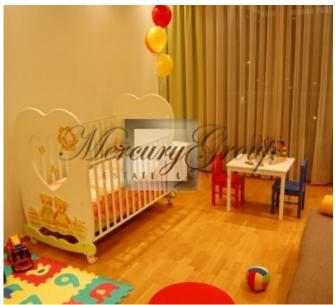

#### **Description**

Bright and spacious 4-room apartment with panoramic windows, 2 bathrooms and 2 balconies, on the 5th floor of a 6-storey building. Total area 132 sq. m, living area 122 sq. m. Underground parking for 2 cars next to the elevator for extra charge - 15 000 EUR. The house was built by the famous Swedish construction company NCC and commissioned in 2009. The apartment has been modernly renovated according to the project and under the supervision of the designer of the Art Factory studio. The apartment is fully furnished and equipped with all necessary household appliances. Installed premium furniture from leading European manufacturers: Rolf Benz, Presotto, Leicht, Bontempi, Duravit, etc.