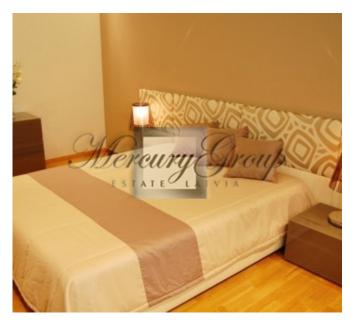

#### **Description**

Bright and spacious 4-room apartment with panoramic windows, 2 bathrooms and 2 balconies, on the 5th floor of a 6-storey building. Total area 132 sq. m, living area 122 sq. m. Underground parking for 2 cars next to the elevator for extra charge - 15 000 EUR. The house was built by the famous Swedish construction company NCC and commissioned in 2009. The apartment has been modernly renovated according to the project and under the supervision of the designer of the Art Factory studio. The apartment is fully furnished and equipped with all necessary household appliances. Installed premium furniture from leading European manufacturers: Rolf Benz, Presotto, Leicht, Bontempi, Duravit, etc.