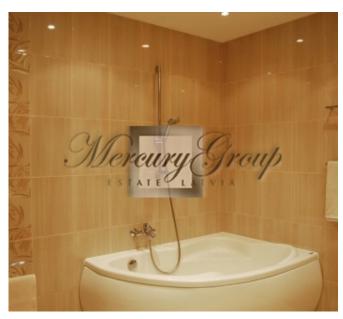

#### **Description**

Bright and spacious 4-room apartment with panoramic windows, 2 bathrooms and 2 balconies, on the 5th floor of a 6-storey building. Total area 132 sq. m, living area 122 sq. m. Underground parking for 2 cars next to the elevator for extra charge - 15 000 EUR. The house was built by the famous Swedish construction company NCC and commissioned in 2009. The apartment has been modernly renovated according to the project and under the supervision of the designer of the Art Factory studio. The apartment is fully furnished and equipped with all necessary household appliances. Installed premium furniture from leading European manufacturers: Rolf Benz, Presotto, Leicht, Bontempi, Duravit, etc.