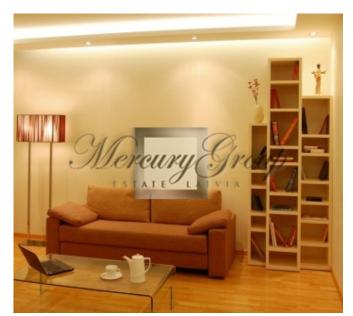

#### **Description**

Bright and spacious 4-room apartment with panoramic windows, 2 bathrooms and 2 balconies, on the 5th floor of a 6-storey building. Total area 132 sq. m, living area 122 sq. m. Underground parking for 2 cars next to the elevator for extra charge - 15 000 EUR. The house was built by the famous Swedish construction company NCC and commissioned in 2009. The apartment has been modernly renovated according to the project and under the supervision of the designer of the Art Factory studio. The apartment is fully furnished and equipped with all necessary household appliances. Installed premium furniture from leading European manufacturers: Rolf Benz, Presotto, Leicht, Bontempi, Duravit, etc.