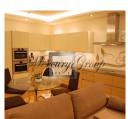

#### **Description**

Bright and spacious 4-room apartment with panoramic windows, 2 bathrooms and 2 balconies, on the 5th floor of a 6-storey building. Total area 132 sq. m, living area 122 sq. m. Underground parking for 2 cars next to the elevator for extra charge - 15 000 EUR. The house was built by the famous Swedish construction company NCC and commissioned in 2009. The apartment has been modernly renovated according to the project and under the supervision of the designer of the Art Factory studio. The apartment is fully furnished and equipped with all necessary household appliances. Installed premium furniture from leading European manufacturers: Rolf Benz, Presotto, Leicht, Bontempi, Duravit, etc.