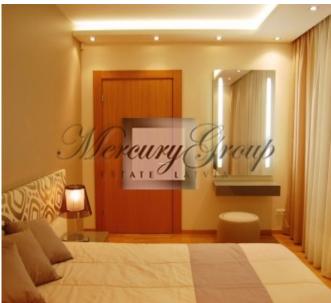

#### **Description**

Bright and spacious 4-room apartment with panoramic windows, 2 bathrooms and 2 balconies, on the 5th floor of a 6-storey building. Total area 132 sq. m, living area 122 sq. m. Underground parking for 2 cars next to the elevator for extra charge - 15 000 EUR. The house was built by the famous Swedish construction company NCC and commissioned in 2009. The apartment has been modernly renovated according to the project and under the supervision of the designer of the Art Factory studio. The apartment is fully furnished and equipped with all necessary household appliances. Installed premium furniture from leading European manufacturers: Rolf Benz, Presotto, Leicht, Bontempi, Duravit, etc.