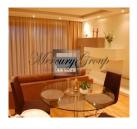

#### **Description**

Bright and spacious 4-room apartment with panoramic windows, 2 bathrooms and 2 balconies, on the 5th floor of a 6-storey building. Total area 132 sq. m, living area 122 sq. m. Underground parking for 2 cars next to the elevator for extra charge - 15 000 EUR. The house was built by the famous Swedish construction company NCC and commissioned in 2009. The apartment has been modernly renovated according to the project and under the supervision of the designer of the Art Factory studio. The apartment is fully furnished and equipped with all necessary household appliances. Installed premium furniture from leading European manufacturers: Rolf Benz, Presotto, Leicht, Bontempi, Duravit, etc.