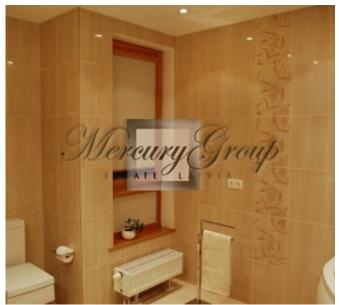

#### **Description**

Bright and spacious 4-room apartment with panoramic windows, 2 bathrooms and 2 balconies, on the 5th floor of a 6-storey building. Total area 132 sq. m, living area 122 sq. m. Underground parking for 2 cars next to the elevator for extra charge - 15 000 EUR. The house was built by the famous Swedish construction company NCC and commissioned in 2009. The apartment has been modernly renovated according to the project and under the supervision of the designer of the Art Factory studio. The apartment is fully furnished and equipped with all necessary household appliances. Installed premium furniture from leading European manufacturers: Rolf Benz, Presotto, Leicht, Bontempi, Duravit, etc.