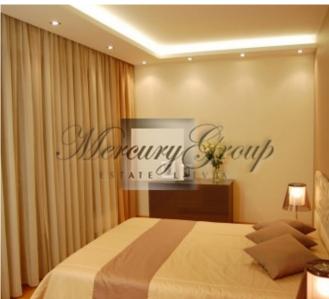

#### **Description**

Bright and spacious 4-room apartment with panoramic windows, 2 bathrooms and 2 balconies, on the 5th floor of a 6-storey building. Total area 132 sq. m, living area 122 sq. m. Underground parking for 2 cars next to the elevator for extra charge - 15 000 EUR. The house was built by the famous Swedish construction company NCC and commissioned in 2009. The apartment has been modernly renovated according to the project and under the supervision of the designer of the Art Factory studio. The apartment is fully furnished and equipped with all necessary household appliances. Installed premium furniture from leading European manufacturers: Rolf Benz, Presotto, Leicht, Bontempi, Duravit, etc.