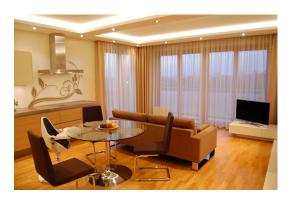

#### **Description**

Bright and spacious 4-room apartment with panoramic windows, 2 bathrooms and 2 balconies, on the 5th floor of a 6-storey building. Total area 132 sq. m, living area 122 sq. m. Underground parking for 2 cars next to the elevator for extra charge - 15 000 EUR. The house was built by the famous Swedish construction company NCC and commissioned in 2009. The apartment has been modernly renovated according to the project and under the supervision of the designer of the Art Factory studio. The apartment is fully furnished and equipped with all necessary household appliances. Installed premium furniture from leading European manufacturers: Rolf Benz, Presotto, Leicht, Bontempi, Duravit, etc.

The living room offers a panoramic view of the entire city and the Riga TV Tower. The house has its own fenced area, immersed in greenery during the summer season, and a playground. The territory is under 24-hour video surveillance.