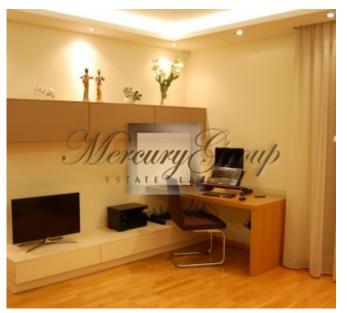

#### **Description**

Bright and spacious 4-room apartment with panoramic windows, 2 bathrooms and 2 balconies, on the 5th floor of a 6-storey building. Total area 132 sq. m, living area 122 sq. m. Underground parking for 2 cars next to the elevator for extra charge - 15 000 EUR. The house was built by the famous Swedish construction company NCC and commissioned in 2009. The apartment has been modernly renovated according to the project and under the supervision of the designer of the Art Factory studio. The apartment is fully furnished and equipped with all necessary household appliances. Installed premium furniture from leading European manufacturers: Rolf Benz, Presotto, Leicht, Bontempi, Duravit, etc.