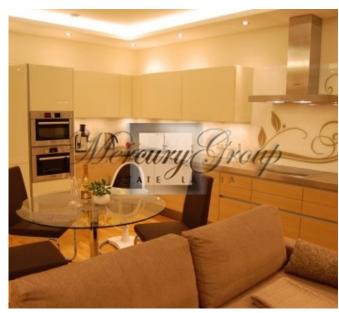

#### **Description**

Bright and spacious 4-room apartment with panoramic windows, 2 bathrooms and 2 balconies, on the 5th floor of a 6-storey building. Total area 132 sq. m, living area 122 sq. m. Underground parking for 2 cars next to the elevator for extra charge - 15 000 EUR. The house was built by the famous Swedish construction company NCC and commissioned in 2009. The apartment has been modernly renovated according to the project and under the supervision of the designer of the Art Factory studio. The apartment is fully furnished and equipped with all necessary household appliances. Installed premium furniture from leading European manufacturers: Rolf Benz, Presotto, Leicht, Bontempi, Duravit, etc.