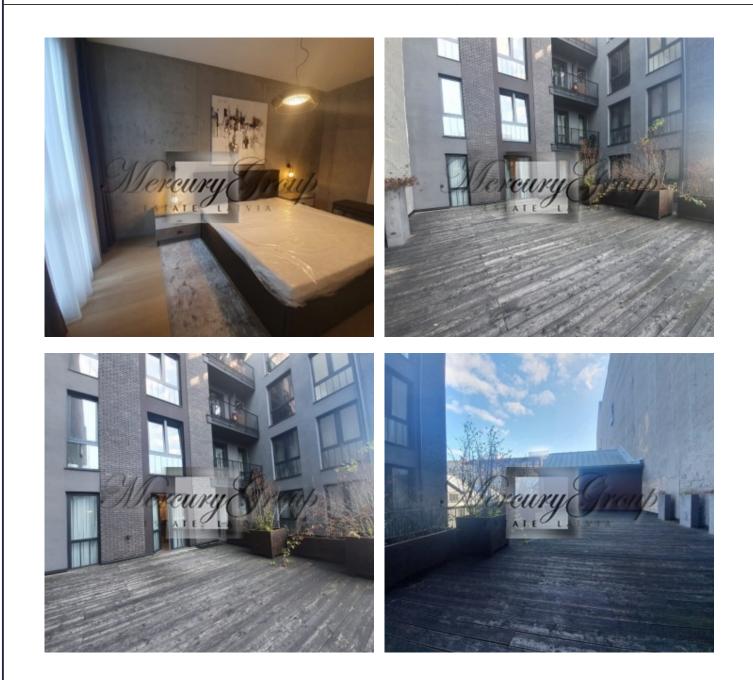

The highlight of the apartment is a chic terrace of 90 sq. m, which provides access from all rooms. The terrace offers a wonderful view of the beautiful courtyard.

The apartment is new - no one lived after furnishing. Respectable neighbors. The house has round-the-clock security, concierge service.