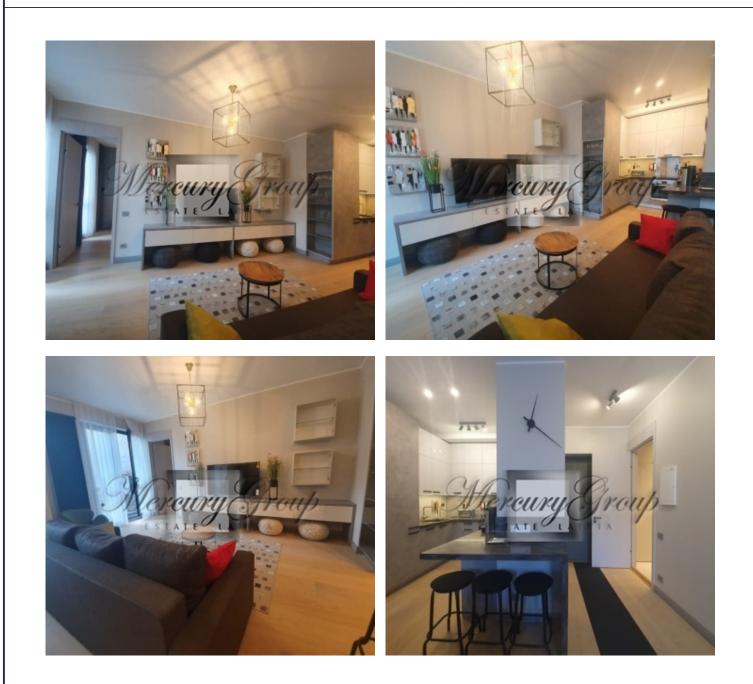

# Description

Exclusive apartment in the new elegant Parker's project, prestigious (Embassy) district in the center of Riga. The apartment is sold with a full designer finish, furniture is made by order, all necessary appliances are from leading manufacturers. Very convenient layout (75 sq m), provided an abundance of storage spaces in all rooms.

The highlight of the apartment is a chic terrace of 90 sq. m, which provides access from all rooms. The terrace offers a wonderful view of the beautiful courtyard.

The apartment is new - no one lived after furnishing. Respectable neighbors. The house has round-the-clock security, concierge service.