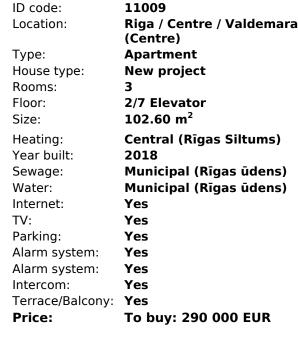

# Description

Exclusive apartment in the new elegant Parker's project, prestigious (Embassy) district in the center of Riga. The apartment is sold with a full designer finish, furniture is made by order, all necessary appliances are from leading manufacturers. Very convenient layout (75 sq m), provided an abundance of storage spaces in all rooms.

The highlight of the apartment is a chic terrace of 90 sq. m, which provides access from all rooms. The terrace offers a wonderful view of the beautiful courtyard.

The apartment is new - no one lived after furnishing. Respectable neighbors. The house has round-the-clock security, concierge service.