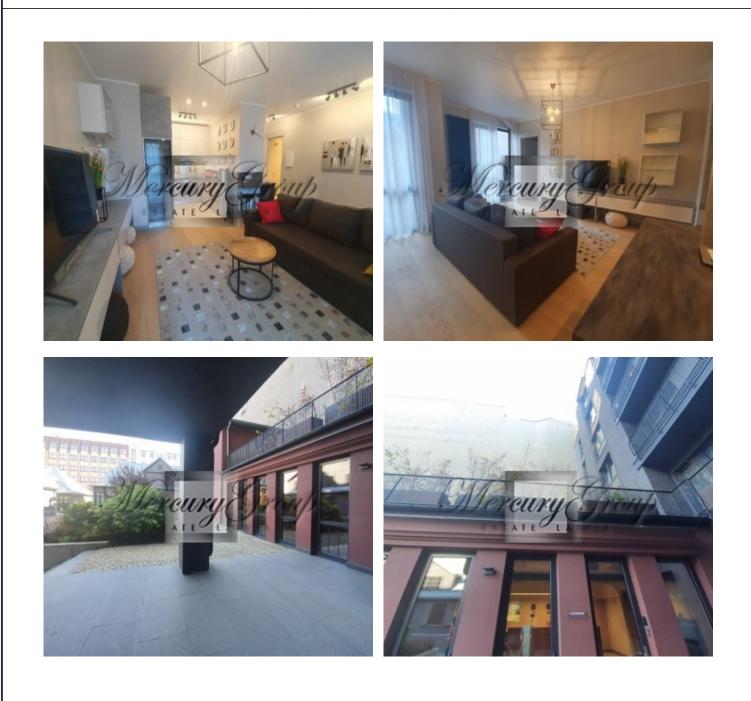

# Description

Exclusive apartment in the new elegant Parker's project, prestigious (Embassy) district in the center of Riga. The apartment is sold with a full designer finish, furniture is made by order, all necessary appliances are from leading manufacturers. Very convenient layout (75 sq m), provided an abundance of storage spaces in all rooms.

The highlight of the apartment is a chic terrace of 90 sq. m, which provides access from all rooms. The terrace offers a wonderful view of the beautiful courtyard.

The apartment is new - no one lived after furnishing. Respectable neighbors. The house has round-the-clock security, concierge service.