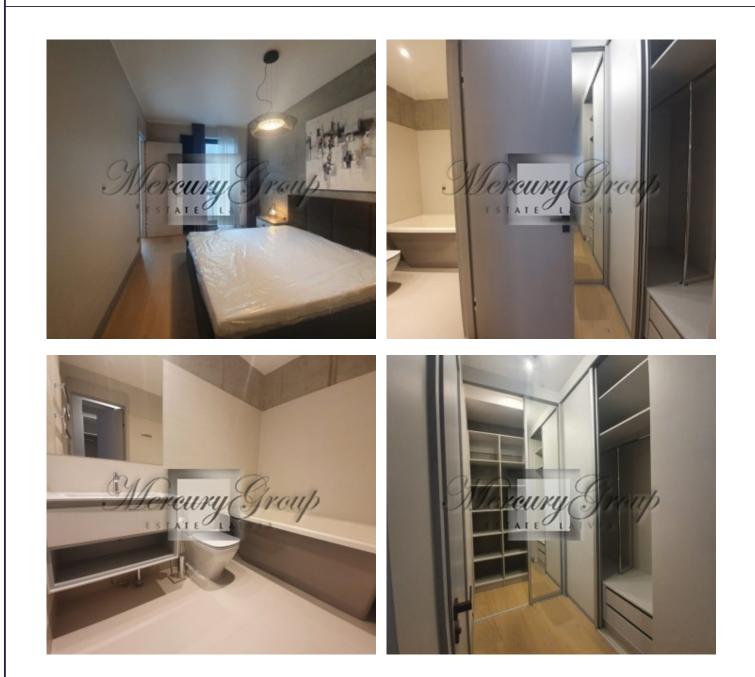

# Description

Exclusive apartment in the new elegant Parker's project, prestigious (Embassy) district in the center of Riga. The apartment is sold with a full designer finish, furniture is made by order, all necessary appliances are from leading manufacturers. Very convenient layout (75 sq m), provided an abundance of storage spaces in all rooms.

The highlight of the apartment is a chic terrace of 90 sq. m, which provides access from all rooms. The terrace offers a wonderful view of the beautiful courtyard.

The apartment is new - no one lived after furnishing. Respectable neighbors. The house has round-the-clock security, concierge service.