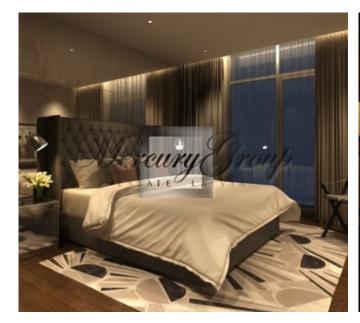

Here is an information about the apartment, which is located in Building  $\Phi$  with a total area of 236.4 m2 (including a terrace of 37.5 m2). In this apartment possible to make 3 bedrooms, each with private bathroom, study room, wardrobe, utility room and living room, connected to the kitchen area, guest WC, 2 balconies. The apartment is offered without finishing.