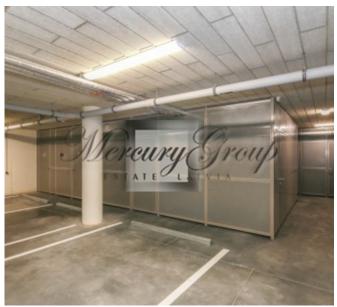

In every building perimeter there's a parking lot for 100 vehicles. For your additional convenience a range of storage spaces is provided. Buildings have security and fire alarm systems.

Territory is guarded fenced and is entirely safe. Little residents have a beautifully equipped playground to spend their free time at.