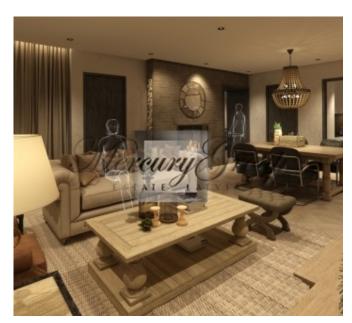

Here is an information about the apartment, which is located in Building  $\Phi$  with a total area of 236.4 m2 (including a terrace of 37.5 m2). In this apartment possible to make 3 bedrooms, each with private bathroom, study room, wardrobe, utility room and living room, connected to the kitchen area, guest WC, 2 balconies. The apartment is offered without finishing.