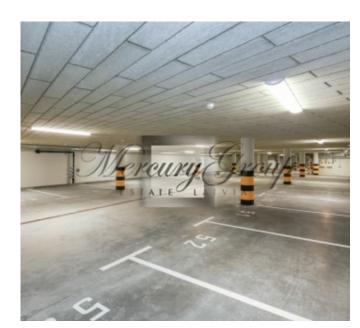

In every building perimeter there's a parking lot for 100 vehicles. For your additional convenience a range of storage spaces is provided. Buildings have security and fire alarm systems.

Territory is guarded fenced and is entirely safe. Little residents have a beautifully equipped playground to spend their free time at.