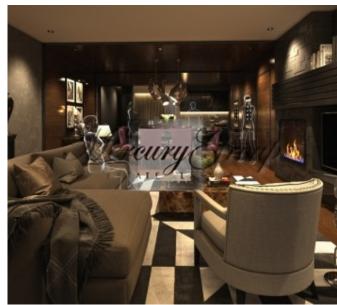

Here is an information about the apartment, which is located in Building  $\Phi$  with a total area of 236.4 m2 (including a terrace of 37.5 m2). In this apartment possible to make 3 bedrooms, each with private bathroom, study room, wardrobe, utility room and living room, connected to the kitchen area, guest WC, 2 balconies. The apartment is offered without finishing.