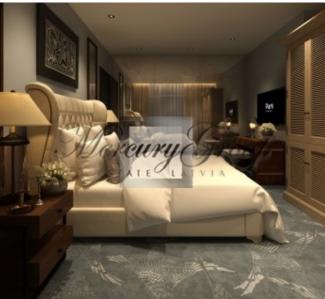

Here is an information about the apartment, which is located in Building  $\Phi$  with a total area of 236.4 m2 (including a terrace of 37.5 m2). In this apartment possible to make 3 bedrooms, each with private bathroom, study room, wardrobe, utility room and living room, connected to the kitchen area, guest WC, 2 balconies. The apartment is offered without finishing.