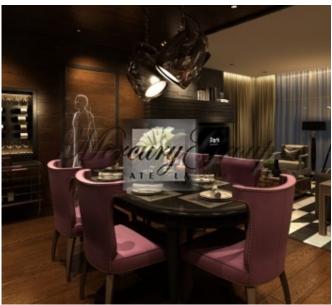

Here is an information about the apartment, which is located in Building  $\Phi$  with a total area of 236.4 m2 (including a terrace of 37.5 m2). In this apartment possible to make 3 bedrooms, each with private bathroom, study room, wardrobe, utility room and living room, connected to the kitchen area, guest WC, 2 balconies. The apartment is offered without finishing.